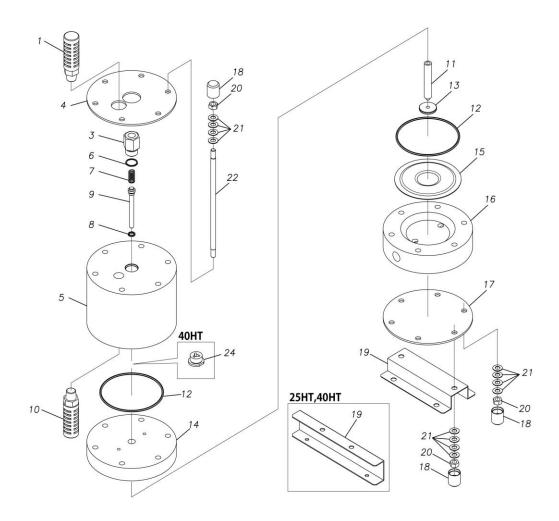

## **Exploded View Drawing and Parts List**

Model: CF-X40HT

Model Number: 1L00058MP

The part list and exploded view drawing as attached below indicate the full list of parts for the above mentioned pump model.

## ■ Parts List CF-X40HT 1L00058MP

| Ref.No. | Parts No. | Description            | Parts<br>Component | Remark |
|---------|-----------|------------------------|--------------------|--------|
| 1       | 1D90001MP | SILENCER               | 1                  |        |
| 3       | 1D30065MP | VALVE SEAT             | 1                  |        |
| 4       | 1L30032MM | REINFORCEMENT PLATE    | 1                  |        |
| 5       | 1L30033MM | AIR CHAMBER UPPER      | 1                  |        |
| 6       | 9S1BP0016 | O RING P-16            | 1                  |        |
| 7       | 1L30041MM | SPRING                 | 1                  |        |
| 8       | 9S1BP0006 | O RING P-6             | 1                  |        |
| 9       | 1D30068MM | VALVE                  | 1                  |        |
| 10      | 1D10019MK | SHIBORI ASSEMBLY       | 1                  |        |
| 11      | 1L30034MM | CENTER ROD             | 1                  |        |
| 12      | 9S1TG0220 | O RING G-220           | 2                  |        |
| 13      | 1L30035MM | CENTER DISK            | 1                  |        |
| 14      | 1L30036MM | AIR CHAMBER LOWER      | 1                  |        |
| 15      | 1L20023T6 | DIAPHRAGM              | 1                  |        |
| 16      | 1L20024TP | OUT CHANBER            | 1                  |        |
| 17      | 1L30037MM | REINFORCEMENT PLATE    | 1                  |        |
| 18      | 1H30037TB | CAP                    | 16                 |        |
| 19      | 1L30038MM | BASE                   | 2                  |        |
| 20      | 9N1211000 | NUT M10                | 16                 |        |
| 21      | 9W3211000 | CONED DISK SPRING M-10 | 64                 |        |
| 22      | 1L30039MM | TIE ROD                | 8                  |        |
| 24      | 1L30040MM | VALVE GUIDE            | 1                  |        |