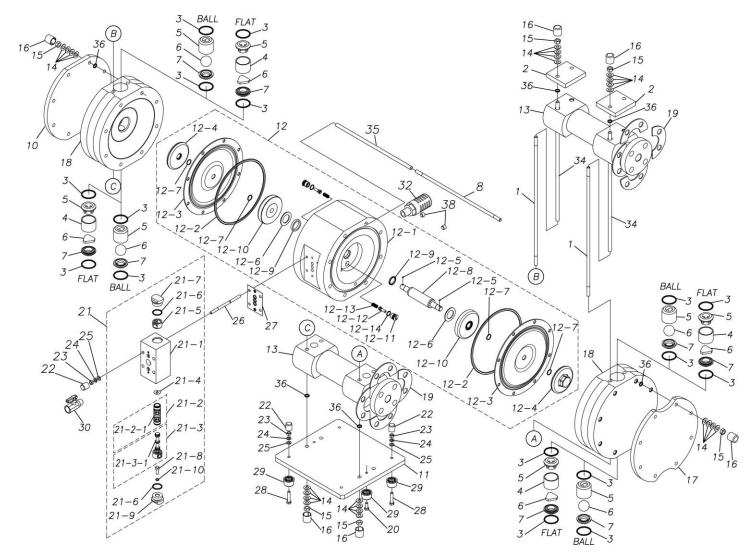

## **Exploded View Drawing and Parts List**

Model: TC-X400HTJ

Model Number: 1L00017MP

The part list and exploded view drawing as attached below indicate the full list of parts for the above mentioned pump model.

Please contact your Pump Distributor directly for more information.

■ Parts List TC-X400HTJ 1L00017MP

| Ref.No. | Parts No. | Description         | Parts<br>Component | Remark |
|---------|-----------|---------------------|--------------------|--------|
| 1       | 1L30015MM | TIE ROD             | 4                  |        |
| 2       | 1L30016MM | REINFORCEMENT PLATE | 2                  |        |
| 3       | 9S1TP0042 | O RING P-42         | 8                  |        |
| 5       | 1H20067TM | VALVE STOPPER       | 4                  |        |
| 6       | 1H20019TM | BALL                | 4                  |        |
| 7       | 1H20068TM | VALVE SEAT          | 4                  |        |
| 8       | 1L30017MM | TIE ROD             | 8                  |        |
| 10      | 1L30018MM | REINFORCEMENT PLATE | 1                  |        |
| 11      | 1L30019MM | BASE                | 1                  |        |
| 12      | 1L10011MP | BODY ASSEMBLY       | 1                  |        |

| Ref.No. | Parts No. | Description                  | Parts<br>Component | Remark                                                                                                                        |
|---------|-----------|------------------------------|--------------------|-------------------------------------------------------------------------------------------------------------------------------|
| 12-1    | 1L30011MP | BODY                         | 1                  |                                                                                                                               |
| 12-2    | 9S1TG0220 | O RING G-220                 | 2                  |                                                                                                                               |
| 12-3    | 1L20001T6 | DIAPHRAGM                    | 2                  |                                                                                                                               |
|         |           | CENTER DISK                  |                    |                                                                                                                               |
| 12-4    | 1L20009TM | CENTER DISK RETAINER         | 2                  |                                                                                                                               |
| 12-5    | 1L30013MM | CUSHION                      | 2                  | The parts of #12 are available with a set as [1L10011MP:BODY ASSEMBLY]. This is also                                          |
| 12-6    | 1L30014TM | O RING P-16                  | 2                  | available individually.                                                                                                       |
| 12-7    | 9S1TP0016 |                              | 4                  | -                                                                                                                             |
| 12-8    | 1L20005MM | CENTER ROD                   | 1                  |                                                                                                                               |
| 12-9    | 9S2VP0030 | PACKING                      | 2                  |                                                                                                                               |
| 12-10   | 1L30024MM | CENTER DISK                  | 2                  |                                                                                                                               |
| 12-11   | 1H30083MM | PILOT VALVE SEAT             | 2                  |                                                                                                                               |
| 12-12   | 1L10012MK | PILOT VALVE ASSEMBLY         | 2                  |                                                                                                                               |
| 12-13   | 1H30106MM | SPRING                       | 2                  |                                                                                                                               |
| 12-14   | 9S1VP0014 | O RING P-14                  | 2                  |                                                                                                                               |
| 13      | 1L20007TP | MANIFOLD                     | 2                  |                                                                                                                               |
| 14      | 9W3211000 | CONED DISK SPRING M-10       | 96                 |                                                                                                                               |
| 15      | 9N1211000 | NUT M10                      | 24                 |                                                                                                                               |
| 16      | 1H30037TB | CAP                          | 24                 |                                                                                                                               |
| 17      | 1L30020MM | REINFORCEMENT PLATE          | 1                  |                                                                                                                               |
| 18      | 1L20008TM | OUT CHAMBER                  | 2                  |                                                                                                                               |
| 19      | 1H30090MM | REINFORCEMENT PLATE          | 8                  |                                                                                                                               |
| 20      | 9B1210820 | BOLT M8×20                   | 2                  |                                                                                                                               |
| 21      | 1L10010MP | MAIN VALVE ASSEMBLY          | 1                  |                                                                                                                               |
| 21-1    | 1L10009MP | VALVE BODY ASSEMBLY          | 1                  | The parts of #21 are available with a set as [1L10010MP: MAIN VALVE ASSEMBLY]. This is also available individually.           |
| 21-2    | 1H10019MK | SLEEVE ASSEMBLY              | 1                  |                                                                                                                               |
| 21-2-1  | 9S1BA0018 | O RING AS568-018             | 6                  | The parts of #21-2 are available with a set as [1H10019MK:SLEEVE ASSEMBLY]. This is also available individually.              |
| 21-3    | 1H10018MK | C SPOOL ASSEMBLY (Looped C®) | 1                  | The parts of #21 are available with a set as [1L10010MP:MAIN VALVE ASSEMBLY]. This is also available individually.            |
| 21-3-1  | 1H30072MM | SEAL RING                    | 5                  | The parts of #21-3 are available with a set as [1H10018MK:C SPOOL ASSEMBLY (Looped C®)]. This is also available individually. |
| 21-4    | 1E30025MB | CUSHION                      | 1                  |                                                                                                                               |
| 21-5    | 1H30069MB | SPRING STOPPER               | 1                  | 1                                                                                                                             |
| 21-6    | 9S1VP0026 | O RING P-26                  | 2                  | The parts of #21 are available with a set as                                                                                  |
| 21-7    | 1H30076MM | CAP                          | 1                  | [1L10010MP:MAIN VALVE ASSEMBLY]. This                                                                                         |
| 21-8    | 1H30077MM | RESET BUTTON                 | 1                  | is also available individually.                                                                                               |
| 21-9    | 1H30077MM | CAP                          | 1                  |                                                                                                                               |
| 21-10   | 9S1VP0008 | O RING P-8                   | 1                  | 1                                                                                                                             |
|         |           | CAP                          | 8                  |                                                                                                                               |
| 22      | 1E30069TB | NUT M8                       |                    |                                                                                                                               |
| 23      | 9N1210800 | SPRING LOCK WASHER M8        | 8                  |                                                                                                                               |
| 24      | 9W2210800 |                              | 8                  |                                                                                                                               |
| 25      | 9W1210800 | PLAIN WASHER M8              | 8                  |                                                                                                                               |

| Ref.No. | Parts No. | Description  | Parts<br>Component | Remark |
|---------|-----------|--------------|--------------------|--------|
| 26      | 1H30091MM | STUD BOLT    | 4                  |        |
| 27      | 1L30021MB | GASKET       | 1                  |        |
| 28      | 9B1220840 | BOLT M8 × 40 | 4                  |        |
| 29      | 1H30055MB | RUBBER FEET  | 4                  |        |
| 30      | 1L90001MP | BALL VALVE   | 1                  |        |
| 32      | 1H90003MK | SILENCER     | 1                  |        |
| 34      | 1L30022MB | TUBE         | 4                  |        |
| 35      | 1L30023MB | TUBE         | 8                  |        |
| 36      | 9S1VP0011 | O RING P-11  | 24                 |        |
| 38      | 1D20030PP | PLUG         | 2                  |        |