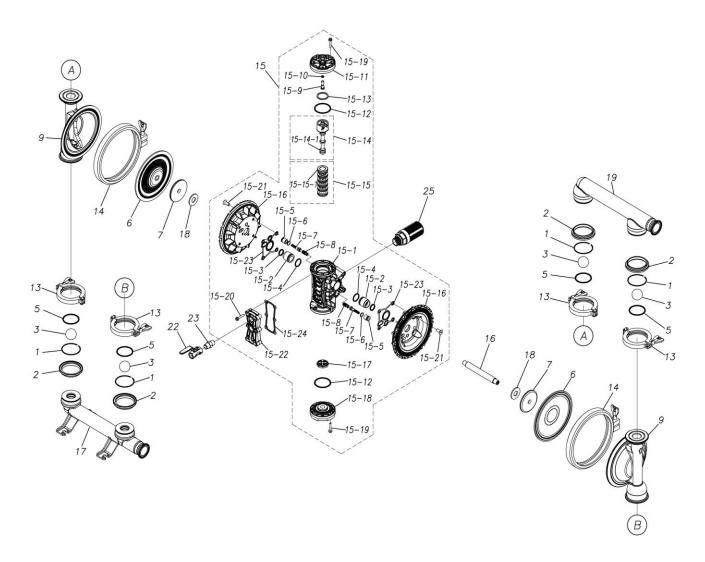

## **Exploded View Drawing and Parts List**

Model: TC-X250STFR-A

Model Number: 1H00424MP

The part list and exploded view drawing as attached below indicate the full list of parts for the above mentioned pump model.

## ■ Parts List TC-X250STFR-A 1H00424MP

| Ref.No. | Parts No. | Description    | Parts<br>Component | Remark |
|---------|-----------|----------------|--------------------|--------|
| 1       | 1H30170MB | RETAINING RING | 4                  |        |
| 2       | 1H30176SM | FLANGE         | 4                  |        |
| 3       | 1H20019TM | BALL           | 4                  |        |
| 5       | 9S1TG0050 | O RING G-50    | 4                  |        |
| 6       | 1H20107TB | DIAPHRAGM      | 2                  |        |
| 7       | 1H30164TM | CENTER DISK    | 2                  |        |
| 9       | 1H20108SM | OUT CHAMBER    | 2                  |        |
| 13      | 1H30168MB | CLAMP          | 4                  |        |
| 14      | 1H30169MB | CLAMP          | 2                  |        |
| 15      | 1H10055MP | BODY ASSEMBLY  | 1                  |        |

| Ref.No. | Parts No.   | Description                  | Parts<br>Component | Remark                                                                                                                          |
|---------|-------------|------------------------------|--------------------|---------------------------------------------------------------------------------------------------------------------------------|
| 15-1    | 1H30171MM   | BODY                         | 1                  | The parts of #15 are available with a set as [1H10055MP:BODY ASSEMBLY]. This is also available individually.                    |
| 15-2    | 1H30107MM   | THROAT BEARING               | 2                  |                                                                                                                                 |
| 15-3    | 9S2BA0018   | PACKING                      | 2                  |                                                                                                                                 |
| 15-4    | 9S1BJ2023   | O RING JASO-2023             | 2                  |                                                                                                                                 |
| 15-5    | 1H30108MM   | PILOT VALVE SEAT             | 2                  |                                                                                                                                 |
| 15-6    | 9S1BJ1011   | O RING JASO-1011             | 2                  |                                                                                                                                 |
| 15-7    | 1H10009MK   | PILOT VALVE ASSEMBLY         | 2                  |                                                                                                                                 |
| 15-8    | 1H30020MM   | SPRING                       | 2                  |                                                                                                                                 |
| 15-9    | 1H30028MM   | RESET BUTTON                 | 1                  |                                                                                                                                 |
| 15-10   | 9S1BP0005   | O RING P-5                   | 1                  |                                                                                                                                 |
| 15-11   | 1H30167MM   | CAP A                        | 1                  |                                                                                                                                 |
| 15-12   | 9S1BG0055   | O RING G-55                  | 2                  |                                                                                                                                 |
| 15-13   | 1H30032MB   | PACKING                      | 1                  |                                                                                                                                 |
| 15-14   | 1H10002MK   | C SPOOL ASSEMBLY (Looped C®) | 1                  |                                                                                                                                 |
| 15-14-1 | 1H30023MM   | SEAL RING                    | 5                  | The parts of #15-14 are available with a set as [1H10002MK: C SPOOL ASSEMBLY (Looped C®)]. This is also available individually. |
| 15–15   | 1H10006MK   | SLEEVE ASSEMBLY              | 1                  | The parts of #15 are available with a set as [1H10055MP:BODY ASSEMBLY]. This is also available individually.                    |
| 15-15-1 | 9S1BJ2030   | O RING JASO-2030             | 6                  | The parts of #15-15 are available with a set as [1H10006MK:SLEEVE ASSEMBLY]. This is also available individually.               |
| 15-16   | 1H30172MM   | AIR CHAMBAER                 | 2                  |                                                                                                                                 |
| 15-17   | 1H30030MB   | CUSHION                      | 1                  | The parts of #15 are available with a set as [1H10055MP:BODY ASSEMBLY]. This is also available individually.                    |
| 15-18   | 1H30173MM   | CAP B                        | 1                  |                                                                                                                                 |
| 15-19   | 9B2210525   | BOLT M5×25                   | 8                  |                                                                                                                                 |
| 15-20   | 9B2210530   | BOLT M5 × 30                 | 6                  |                                                                                                                                 |
| 15-21   | 9B5290801   | BOLT M8 × 20                 | 8                  |                                                                                                                                 |
| 15-22   | 1H30174MP   | COVER                        | 1                  |                                                                                                                                 |
| 15-23   | 1H30102MB   | PACKING BODY                 | 2                  |                                                                                                                                 |
| 15-24   | 1H30103MB   | PACKING COVER                | 1                  |                                                                                                                                 |
| 16      | 1H30165TM   | CENTER ROD                   | 1                  |                                                                                                                                 |
| 17      | 1H20105SP   | IN MANIFOLD                  | 1                  |                                                                                                                                 |
| 18      | 1H30016MB   | CUSHION                      | 2                  |                                                                                                                                 |
| 19      | 1H20106SP   | OUT MANIFOLD                 | 1                  |                                                                                                                                 |
| 22      | 1H90013MP   | BALL VALVE                   | 1                  |                                                                                                                                 |
| //      | 11190013101 |                              | '                  |                                                                                                                                 |
| 23      | 9P12P0303   | NIPPLE                       | 1                  |                                                                                                                                 |