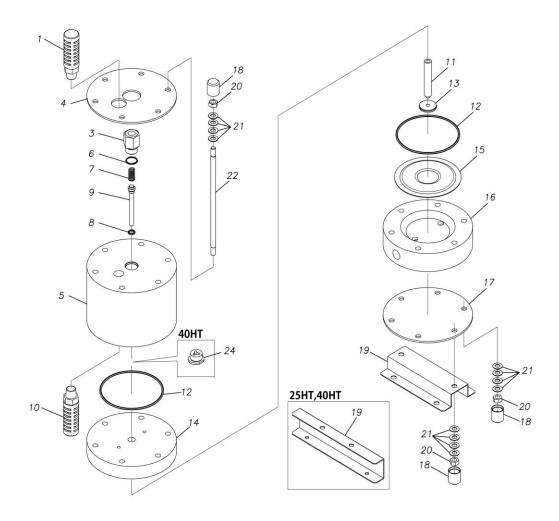

## ■ Parts List CF-X25HT 1H00359MP

| Ref.No. | Parts No. | Description            | Parts<br>Component | Remark |
|---------|-----------|------------------------|--------------------|--------|
| 1       | 1D90001MP | SILENCER               | 1                  |        |
| 3       | 1D30065MP | VALVE SEAT             | 1                  |        |
| 4       | 1H30109MM | REINFORCEMENT PLATE    | 1                  |        |
| 5       | 1H30110MM | AIR CHAMBER UPPER      | 1                  |        |
| 6       | 9S1BP0016 | O RING P-16            | 1                  |        |
| 7       | 1H30106MM | SPRING                 | 1                  |        |
| 8       | 9S1BP0006 | O RING P-6             | 1                  |        |
| 9       | 1D30068MM | VALVE                  | 1                  |        |
| 10      | 1D10019MK | SHIBORI ASSEMBLY       | 1                  |        |
| 11      | 1H30111MM | CENTER ROD             | 1                  |        |
| 12      | 9S1TP0150 | O RING P-150           | 2                  |        |
| 13      | 1H30112MM | CENTER DISK            | 1                  |        |
| 14      | 1H30113MM | AIR CHAMBER LOWER      | 1                  |        |
| 15      | 1H20076T5 | DIAPHRAGM              | 1                  |        |
| 16      | 1H20077TP | OUT CHAMBER            | 1                  |        |
| 17      | 1H30114MM | REINFORCEMENT PLATE    | 1                  |        |
| 18      | 1H30037TB | CAP                    | 12                 |        |
| 19      | 1H30115MM | BASE                   | 2                  |        |
| 20      | 9N1211000 | NUT M10                | 12                 |        |
| 21      | 9W3211000 | CONED DISK SPRING M-10 | 48                 |        |
| 22      | 1H30116MM | TIE ROD                | 6                  |        |