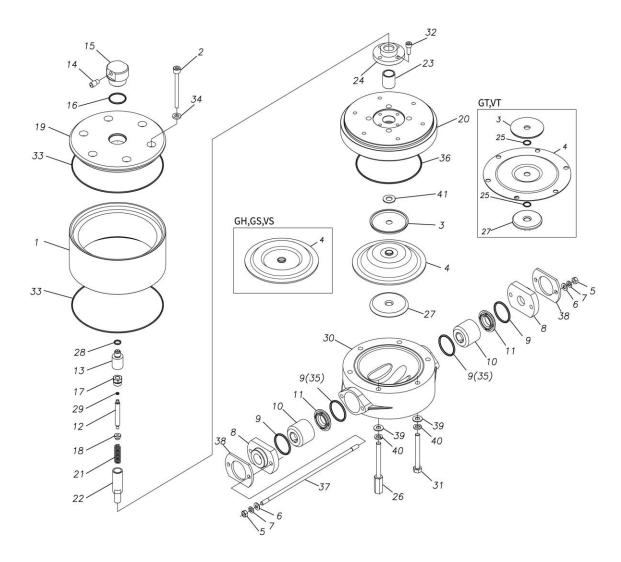

## **Exploded View Drawing and Parts List**

Model: CF-X25GE

Model Number: 1H00349MP

The part list and exploded view drawing as attached below indicate the full list of parts for the above mentioned pump model.

When ordering parts take care to select the correct model pump and required parts. Also be aware that models may change over time as improvements are made so cross-referencing the pumps serial number assembly date and service code are also recommended.

Please contact your Pump Distributor directly for more information.

■ Parts List CF-X25GE 1H00349MP

| Ref.No. | Parts No. | Description           | Parts<br>Component | Remark |
|---------|-----------|-----------------------|--------------------|--------|
| 1       | 1H30117MM | AIR CHAMBER           | 1                  |        |
| 2       | 9B3221095 | BOLT M10 × 95         | 6                  |        |
| 3       | 1H20022MM | CENTER DISK           | 1                  |        |
| 4       | 1H20084EB | DIAPHRAGM             | 1                  |        |
| 5       | 9N1210800 | NUT M8                | 4                  |        |
| 6       | 9W1210800 | PLAIN WASHER M8       | 4                  |        |
| 7       | 9W2210800 | SPRING LOCK WASHER M8 | 4                  |        |
| 8       | 1H20079PP | FLANGE                | 2                  |        |
| 9       | 9S1EP0044 | O RING P-44           | 4                  |        |
| 10      | 1H20039PB | VALVE STOPPER         | 2                  |        |
| 11      | 1H20040PM | VALVE SEAT            | 2                  |        |
| 12      | 1H30119MM | VALVE                 | 1                  |        |
| 13      | 1H30120MM | VALVE SEAT            | 1                  |        |
| 14      | 1D90004MP | SILENCER              | 1                  |        |
| 15      | 1H10040MP | VALVE ASSEMBLY        | 1                  |        |
| 16      | 9S1BG0035 | O RING G-35           | 1                  |        |
| 17      | 1D30055MM | STOPPER CENTER ROD    | 1                  |        |
| 18      | 1D30056MM | STOPPER VALVE         | 1                  |        |
| 19      | 1H30121MM | AIR CHAMBER UPPER     | 1                  |        |
| 20      | 1H30122MM | AIR CHAMBER LOWER     | 1                  |        |
| 21      | 1D30059MM | SPRING                | 1                  |        |
| 22      | 1H20089MM | CENTER ROD            | 1                  |        |
| 23      | 1D30060MM | BEARING CENTER ROD    | 1                  |        |
| 24      | 1H30124MM | CASE BEARING          | 1                  |        |

| Ref.No. | Parts No. | Description            | Parts<br>Component | Remark |
|---------|-----------|------------------------|--------------------|--------|
| 26      | 1H30125MM | STUD                   | 4                  |        |
| 27      | 1H20045PM | CENTER DISK            | 1                  |        |
| 28      | 9S1BP0012 | O RING P-12            | 1                  |        |
| 29      | 9S1B90008 | O RING P-4             | 1                  |        |
| 30      | 1H20042PM | OUT CHAMBER            | 1                  |        |
| 31      | 9B1221090 | BOLT M10×90            | 2                  |        |
| 32      | 9B3410820 | BOLT M8×20             | 4                  |        |
| 33      | 9S1BM0205 | O RING GS-205          | 2                  |        |
| 34      | 1H30127MB | SEAL WASHER            | 6                  |        |
| 36      | 9S1BG0145 | O RING G-145           | 1                  |        |
| 37      | 1H30126MM | TIE ROD                | 2                  |        |
| 38      | 1H30123MM | REINFORCEMENT PLATE    | 2                  |        |
| 39      | 9W1211000 | PLAIN WASHER M10       | 6                  |        |
| 40      | 9W2211000 | SPRING LOCK WASHER M10 | 6                  |        |
| 41      | 9W1211400 | WASHER M14             | 1                  |        |