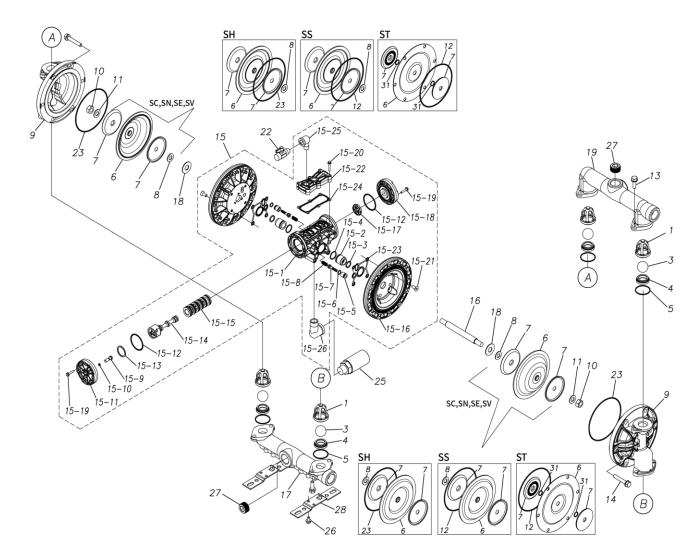

## **Exploded View Drawing and Parts List**

Model: TC-X250SS-A

Model Number: 1H00308MP

The part list and exploded view drawing as attached below indicate the full list of parts for the above mentioned pump model.

## ■ Parts List TC-X250SS-A 1H00308MP

| Ref.No. | Parts No. | Description           | Parts<br>Component | Remark |
|---------|-----------|-----------------------|--------------------|--------|
| 1       | 1H20100MM | VALVE STOPPER         | 4                  |        |
| 3       | 1H20018EB | BALL                  | 4                  |        |
| 4       | 1H20007EB | VALVE SEAT            | 4                  |        |
| 5       | 9S1EG0045 | O RING G-45           | 4                  |        |
| 6       | 1H20030SB | DIAPHRAGM             | 2                  |        |
| 7       | 1H20022MM | CENTER DISK           | 4                  |        |
| 8       | 9W1211400 | WASHER M14            | 2                  |        |
| 9       | 1H20008SM | OUT CHAMBER           | 2                  |        |
| 10      | 9N1311400 | NUT M14×1.5           | 2                  |        |
| 11      | 9W3311400 | CONED DISK SPRING M14 | 2                  |        |
| 12      | 9S1BG0145 | O RING G-145          | 2                  |        |
| 13      | 9B2211030 | BOLT M10×30           | 8                  |        |
| 14      | 9B2211040 | BOLT M10×40           | 12                 |        |
| 15      | 1H10037MP | BODY ASSEMBLY         | 1                  |        |

| 15-2 1H 15-3 9S 15-4 9S 15-5 1H 15-6 9S 15-7 1H 15-8 1H 15-9 1H 15-10 9S 15-11 1H 15-12 9S 15-13 1H 15-14 1H 15-14-1 1H 15-15-14 1H 15-15-15 1H | H30097MM H30107MM S2BA0018 S1BJ2023 H30108MM S1BJ1011 H10009MK H30020MM H30028MM S1BP0005 H30101MB S1BG0055 H30032MB H10002MK H30023MM | BODY THROAT BEARING PACKING O RING JASO-2023 PILOT VALVE SEAT O RING JASO-1011 PILOT VALVE ASSEMBLY SPRING RESET BUTTON O RING P-5 CAP A O RING G-55 PACKING C SPOOL ASSEMBLY (Looped C®) SEAL RING  O RING JASO-2030 | 1 2 2 2 2 2 2 2 1 1 1 1 2 1 5 5 1                   | The parts of #15 are available with a set as [1H10037MP:BODY ASSEMBLY]. This is also available individually.  The parts of #15-14 are available with a set as [1H10002MK:C SPOOL ASSEMBLY (Looped C®)]. This is also available individually.  The parts of #15 are available with a set as [1H10037MP:BODY ASSEMBLY]. This is also available individually. |
|-------------------------------------------------------------------------------------------------------------------------------------------------|----------------------------------------------------------------------------------------------------------------------------------------|-----------------------------------------------------------------------------------------------------------------------------------------------------------------------------------------------------------------------|-----------------------------------------------------|------------------------------------------------------------------------------------------------------------------------------------------------------------------------------------------------------------------------------------------------------------------------------------------------------------------------------------------------------------|
| 15-3 9S 15-4 9S 15-5 1H 15-6 9S 15-7 1H 15-8 1H 15-9 1H 15-10 9S 15-11 1H 15-12 9S 15-13 1H 15-14 1H 15-14-1 1H 15-15-15 1H                     | S2BA0018 S1BJ2023 H30108MM S1BJ1011 H10009MK H30020MM H30028MM S1BP0005 H30101MB S1BG0055 H30032MB H10002MK H30023MM                   | PACKING  O RING JASO-2023  PILOT VALVE SEAT  O RING JASO-1011  PILOT VALVE ASSEMBLY  SPRING  RESET BUTTON  O RING P-5  CAP A  O RING G-55  PACKING  C SPOOL ASSEMBLY (Looped C®)  SEAL RING                           | 2<br>2<br>2<br>2<br>2<br>2<br>1<br>1<br>1<br>1<br>5 | [1H10037MP:BODY ASSEMBLY]. This is also available individually.  The parts of #15-14 are available with a set as [1H10002MK:C SPOOL ASSEMBLY (Looped C®)]. This is also available individually.  The parts of #15 are available with a set as [1H10037MP:BODY ASSEMBLY]. This is also                                                                      |
| 15-4 9S 15-5 1H 15-6 9S 15-7 1H 15-8 1H 15-9 1H 15-10 9S 15-11 1H 15-12 9S 15-13 1H 15-14 1H 15-14-1 1H 15-15-14 1H                             | S1BJ2023 H30108MM S1BJ1011 H10009MK H30020MM H30028MM S1BP0005 H30101MB S1BG0055 H30032MB H10002MK H30023MM                            | O RING JASO-2023  PILOT VALVE SEAT  O RING JASO-1011  PILOT VALVE ASSEMBLY  SPRING  RESET BUTTON  O RING P-5  CAP A  O RING G-55  PACKING  C SPOOL ASSEMBLY (Looped C®)  SEAL RING                                    | 2<br>2<br>2<br>2<br>2<br>1<br>1<br>1<br>2<br>1<br>5 | [1H10037MP:BODY ASSEMBLY]. This is also available individually.  The parts of #15-14 are available with a set as [1H10002MK:C SPOOL ASSEMBLY (Looped C®)]. This is also available individually.  The parts of #15 are available with a set as [1H10037MP:BODY ASSEMBLY]. This is also                                                                      |
| 15-5 1H 15-6 9S 15-7 1H 15-8 1H 15-9 1H 15-10 9S 15-11 1H 15-12 9S 15-13 1H 15-14 1H 15-14-1 1H 15-15 1H                                        | H30108MM<br>S1BJ1011<br>H10009MK<br>H30020MM<br>H30028MM<br>S1BP0005<br>H30101MB<br>S1BG0055<br>H30032MB<br>H10002MK<br>H30023MM       | PILOT VALVE SEAT  O RING JASO-1011  PILOT VALVE ASSEMBLY  SPRING  RESET BUTTON  O RING P-5  CAP A  O RING G-55  PACKING  C SPOOL ASSEMBLY (Looped C®)  SEAL RING  SLEEVE ASSEMBLY                                     | 2<br>2<br>2<br>2<br>1<br>1<br>1<br>2<br>1<br>5      | [1H10037MP:BODY ASSEMBLY]. This is also available individually.  The parts of #15-14 are available with a set as [1H10002MK:C SPOOL ASSEMBLY (Looped C®)]. This is also available individually.  The parts of #15 are available with a set as [1H10037MP:BODY ASSEMBLY]. This is also                                                                      |
| 15-6 9S 15-7 1H 15-8 1H 15-9 1H 15-10 9S 15-11 1H 15-12 9S 15-13 1H 15-14 1H 15-14-1 1H 15-15-15 1H                                             | S1BJ1011<br>H10009MK<br>H30020MM<br>H30028MM<br>S1BP0005<br>H30101MB<br>S1BG0055<br>H30032MB<br>H10002MK<br>H30023MM                   | O RING JASO-1011  PILOT VALVE ASSEMBLY  SPRING  RESET BUTTON  O RING P-5  CAP A  O RING G-55  PACKING  C SPOOL ASSEMBLY (Looped C®)  SEAL RING                                                                        | 2<br>2<br>2<br>1<br>1<br>1<br>2<br>1<br>1<br>5      | [1H10037MP:BODY ASSEMBLY]. This is also available individually.  The parts of #15-14 are available with a set as [1H10002MK:C SPOOL ASSEMBLY (Looped C®)]. This is also available individually.  The parts of #15 are available with a set as [1H10037MP:BODY ASSEMBLY]. This is also                                                                      |
| 15-7 1H 15-8 1H 15-9 1H 15-10 9S 15-11 1H 15-12 9S 15-13 1H 15-14 1H 15-14-1 1H 15-15-15 1H                                                     | H10009MK H30020MM H30028MM S1BP0005 H30101MB S1BG0055 H30032MB H10002MK H30023MM                                                       | PILOT VALVE ASSEMBLY  SPRING  RESET BUTTON  O RING P-5  CAP A  O RING G-55  PACKING  C SPOOL ASSEMBLY (Looped C®)  SEAL RING  SLEEVE ASSEMBLY                                                                         | 2<br>2<br>1<br>1<br>1<br>2<br>1<br>1<br>5           | [1H10037MP:BODY ASSEMBLY]. This is also available individually.  The parts of #15-14 are available with a set as [1H10002MK:C SPOOL ASSEMBLY (Looped C®)]. This is also available individually.  The parts of #15 are available with a set as [1H10037MP:BODY ASSEMBLY]. This is also                                                                      |
| 15-8 1H 15-9 1H 15-10 9S 15-11 1H 15-12 9S 15-13 1H 15-14 1H 15-14-1 1H 15-15-14 1H                                                             | H30020MM<br>H30028MM<br>S1BP0005<br>H30101MB<br>S1BG0055<br>H30032MB<br>H10002MK<br>H30023MM                                           | SPRING  RESET BUTTON  O RING P-5  CAP A  O RING G-55  PACKING  C SPOOL ASSEMBLY (Looped C®)  SEAL RING  SLEEVE ASSEMBLY                                                                                               | 2<br>1<br>1<br>1<br>2<br>1<br>1<br>5                | The parts of #15-14 are available with a set as [1H10002MK:C SPOOL ASSEMBLY (Looped C®)]. This is also available individually.  The parts of #15 are available with a set as [1H10037MP:BODY ASSEMBLY]. This is also                                                                                                                                       |
| 15-9 1H 15-10 9S 15-11 1H 15-12 9S 15-13 1H 15-14 1H 15-14-1 1H 15-15-14 1H 15-15-15 1H                                                         | H30028MM<br>S1BP0005<br>H30101MB<br>S1BG0055<br>H30032MB<br>H10002MK<br>H30023MM                                                       | RESET BUTTON  O RING P-5  CAP A  O RING G-55  PACKING  C SPOOL ASSEMBLY (Looped C®)  SEAL RING  SLEEVE ASSEMBLY                                                                                                       | 1<br>1<br>2<br>1<br>1<br>5                          | [1H10002MK:C SPOOL ASSEMBLY (Looped C®)]. This is also available individually.  The parts of #15 are available with a set as [1H10037MP:BODY ASSEMBLY]. This is also                                                                                                                                                                                       |
| 15-10 9S 15-11 1H 15-12 9S 15-13 1H 15-14 1H 15-14-1 1H 15-15-15 1H                                                                             | S1BP0005 H30101MB S1BG0055 H30032MB H10002MK H30023MM                                                                                  | O RING P-5 CAP A O RING G-55 PACKING C SPOOL ASSEMBLY (Looped C®) SEAL RING SLEEVE ASSEMBLY                                                                                                                           | 1<br>1<br>2<br>1<br>1<br>5                          | [1H10002MK: C SPOOL ASSEMBLY (Looped C®)]. This is also available individually.  The parts of #15 are available with a set as [1H10037MP:BODY ASSEMBLY]. This is also                                                                                                                                                                                      |
| 15-11 1H 15-12 9S 15-13 1H 15-14 1H 15-14-1 1H 15-15-15 1H                                                                                      | H30101MB<br>S1BG0055<br>H30032MB<br>H10002MK<br>H30023MM                                                                               | CAP A O RING G-55  PACKING C SPOOL ASSEMBLY (Looped C®)  SEAL RING  SLEEVE ASSEMBLY                                                                                                                                   | 1 2 1 1 5 5 1                                       | [1H10002MK: C SPOOL ASSEMBLY (Looped C®)]. This is also available individually.  The parts of #15 are available with a set as [1H10037MP:BODY ASSEMBLY]. This is also                                                                                                                                                                                      |
| 15-12 9S 15-13 1H 15-14 1H 15-14-1 1H 15-15-15 1H                                                                                               | S1BG0055<br>H30032MB<br>H10002MK<br>H30023MM                                                                                           | O RING G-55  PACKING  C SPOOL ASSEMBLY (Looped C®)  SEAL RING  SLEEVE ASSEMBLY                                                                                                                                        | 2 1 1 5 5                                           | [1H10002MK: C SPOOL ASSEMBLY (Looped C®)]. This is also available individually.  The parts of #15 are available with a set as [1H10037MP:BODY ASSEMBLY]. This is also                                                                                                                                                                                      |
| 15-13 1H 15-14 1H 15-14-1 1H 15-15 1H 15-15-1 9S                                                                                                | H30032MB<br>H10002MK<br>H30023MM                                                                                                       | PACKING C SPOOL ASSEMBLY (Looped C®) SEAL RING SLEEVE ASSEMBLY                                                                                                                                                        | 1 1 5                                               | [1H10002MK: C SPOOL ASSEMBLY (Looped C®)]. This is also available individually.  The parts of #15 are available with a set as [1H10037MP:BODY ASSEMBLY]. This is also                                                                                                                                                                                      |
| 15-13 1H 15-14 1H 15-14-1 1H 15-15 1H 15-15-1 9S                                                                                                | H30032MB<br>H10002MK<br>H30023MM                                                                                                       | C SPOOL ASSEMBLY (Looped C®)  SEAL RING  SLEEVE ASSEMBLY                                                                                                                                                              | 1 1 5                                               | [1H10002MK: C SPOOL ASSEMBLY (Looped C®)]. This is also available individually.  The parts of #15 are available with a set as [1H10037MP:BODY ASSEMBLY]. This is also                                                                                                                                                                                      |
| 15-14 1H 15-14-1 1H 15-15 1H 15-15-1 9S                                                                                                         | H10002MK<br>H30023MM<br>H10006MK                                                                                                       | SEAL RING  SLEEVE ASSEMBLY                                                                                                                                                                                            | 1 5                                                 | [1H10002MK: C SPOOL ASSEMBLY (Looped C®)]. This is also available individually.  The parts of #15 are available with a set as [1H10037MP:BODY ASSEMBLY]. This is also                                                                                                                                                                                      |
| 15-14-1 1H  15-15 1H  15-15-1 9S                                                                                                                | H30023MM<br>H10006MK                                                                                                                   | SEAL RING  SLEEVE ASSEMBLY                                                                                                                                                                                            | 1                                                   | [1H10002MK: C SPOOL ASSEMBLY (Looped C®)]. This is also available individually.  The parts of #15 are available with a set as [1H10037MP:BODY ASSEMBLY]. This is also                                                                                                                                                                                      |
| 15-15 1H                                                                                                                                        | Н10006МК                                                                                                                               | SLEEVE ASSEMBLY                                                                                                                                                                                                       | 1                                                   | [1H10002MK: C SPOOL ASSEMBLY (Looped C®)]. This is also available individually.  The parts of #15 are available with a set as [1H10037MP:BODY ASSEMBLY]. This is also                                                                                                                                                                                      |
| 15-15-1 9S                                                                                                                                      |                                                                                                                                        |                                                                                                                                                                                                                       |                                                     | [1H10037MP:BODY ASSEMBLY]. This is also                                                                                                                                                                                                                                                                                                                    |
|                                                                                                                                                 | S1BJ2030                                                                                                                               | O RING JASO-2030                                                                                                                                                                                                      |                                                     |                                                                                                                                                                                                                                                                                                                                                            |
| 15-16 1H                                                                                                                                        |                                                                                                                                        |                                                                                                                                                                                                                       | 6                                                   | The parts of #15-15 are available with a set as [1H10006MK:SLEEVE ASSEMBLY]. This is also available individually.                                                                                                                                                                                                                                          |
|                                                                                                                                                 | H30098MM                                                                                                                               | AIR CHAMBER                                                                                                                                                                                                           | 2                                                   |                                                                                                                                                                                                                                                                                                                                                            |
| 15-17 1H                                                                                                                                        | H30030MB                                                                                                                               | CUSHION                                                                                                                                                                                                               | 1                                                   |                                                                                                                                                                                                                                                                                                                                                            |
| 15-18 1H                                                                                                                                        | H30099MB                                                                                                                               | CAP B                                                                                                                                                                                                                 | 1                                                   |                                                                                                                                                                                                                                                                                                                                                            |
|                                                                                                                                                 | B2210525                                                                                                                               | BOLT M5 × 25                                                                                                                                                                                                          | 8                                                   | -<br>-                                                                                                                                                                                                                                                                                                                                                     |
|                                                                                                                                                 | B2210530                                                                                                                               | BOLT M5×30                                                                                                                                                                                                            | 6                                                   | The parts of #15 are available with a set as [1H10037MP:BODY ASSEMBLY]. This is also                                                                                                                                                                                                                                                                       |
|                                                                                                                                                 | B5410820                                                                                                                               | BOLT M8 × 20                                                                                                                                                                                                          | 8                                                   | available individually.                                                                                                                                                                                                                                                                                                                                    |
|                                                                                                                                                 | H30100MP                                                                                                                               | COVER                                                                                                                                                                                                                 | 1                                                   |                                                                                                                                                                                                                                                                                                                                                            |
|                                                                                                                                                 | H30102MB                                                                                                                               | PACKING BODY                                                                                                                                                                                                          | 2                                                   |                                                                                                                                                                                                                                                                                                                                                            |
|                                                                                                                                                 | H30103MB                                                                                                                               | PACKING COVER                                                                                                                                                                                                         | 1                                                   | -                                                                                                                                                                                                                                                                                                                                                          |
|                                                                                                                                                 | P20P0303                                                                                                                               | STREET ELBOW R3/8 × Rc3/8                                                                                                                                                                                             | 1                                                   | -                                                                                                                                                                                                                                                                                                                                                          |
|                                                                                                                                                 | P20P0303<br>P20P0505                                                                                                                   | STREET ELBOW R3/4 × Rc3/4                                                                                                                                                                                             |                                                     | -                                                                                                                                                                                                                                                                                                                                                          |
|                                                                                                                                                 |                                                                                                                                        | CENTER ROD                                                                                                                                                                                                            | 1                                                   |                                                                                                                                                                                                                                                                                                                                                            |
|                                                                                                                                                 | H20036MM                                                                                                                               | IN MANIFOLD                                                                                                                                                                                                           | 1                                                   |                                                                                                                                                                                                                                                                                                                                                            |
|                                                                                                                                                 | H20009SP                                                                                                                               | CUSHION                                                                                                                                                                                                               | 1                                                   |                                                                                                                                                                                                                                                                                                                                                            |
|                                                                                                                                                 | H30016MB                                                                                                                               | OUT MANIFOLD                                                                                                                                                                                                          | 2                                                   |                                                                                                                                                                                                                                                                                                                                                            |
|                                                                                                                                                 | H20010SP                                                                                                                               |                                                                                                                                                                                                                       | 1                                                   |                                                                                                                                                                                                                                                                                                                                                            |
|                                                                                                                                                 | H90002MP                                                                                                                               | BALL VALVE                                                                                                                                                                                                            | 1                                                   |                                                                                                                                                                                                                                                                                                                                                            |
|                                                                                                                                                 | S1EG0145                                                                                                                               | O RING G-145                                                                                                                                                                                                          | 2                                                   |                                                                                                                                                                                                                                                                                                                                                            |
|                                                                                                                                                 | H90003MK                                                                                                                               | SILENCER                                                                                                                                                                                                              | 1                                                   |                                                                                                                                                                                                                                                                                                                                                            |
|                                                                                                                                                 | B2210812                                                                                                                               | BOLT M8 × 12                                                                                                                                                                                                          | 2                                                   |                                                                                                                                                                                                                                                                                                                                                            |
|                                                                                                                                                 | P63P9910                                                                                                                               | PLUG                                                                                                                                                                                                                  | 4                                                   |                                                                                                                                                                                                                                                                                                                                                            |
|                                                                                                                                                 | H30001MB<br>H90001MB                                                                                                                   | BASE SEAL TAPE                                                                                                                                                                                                        | 1                                                   |                                                                                                                                                                                                                                                                                                                                                            |