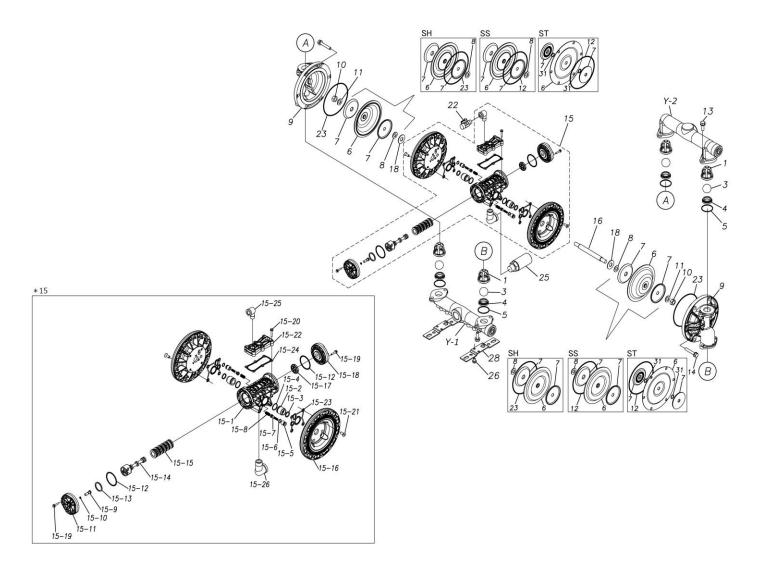

## **Exploded View Drawing and Parts List**

Model: TC-X200SS-A

Model Number: 1H00308MP-20Y

The part list and exploded view drawing as attached below indicate the full list of parts for the above mentioned pump model.

## ■ Parts List TC-X200SS-A 1H00308MP-20Y

| Ref.No. | Parts No. | Description           | Parts<br>Component | Remark |
|---------|-----------|-----------------------|--------------------|--------|
| 1       | 1H20100MM | VALVE STOPPER         | 4                  |        |
| 3       | 1H20018EB | BALL                  | 4                  |        |
| 4       | 1H20007EB | VALVE SEAT            | 4                  |        |
| 5       | 9S1EG0045 | O RING G-45           | 4                  |        |
| 6       | 1H20030SB | DIAPHRAGM             | 2                  |        |
| 7       | 1H20022MM | CENTER DISK           | 4                  |        |
| 8       | 9W1211400 | WASHER M14            | 2                  |        |
| 9       | 1H20008SM | OUT CHAMBER           | 2                  |        |
| 10      | 9N1311400 | NUT M14×1.5           | 2                  |        |
| 11      | 9W3311400 | CONED DISK SPRING M14 | 2                  |        |
| 12      | 9S1BG0145 | O RING G-145          | 2                  |        |
| 13      | 9B2211030 | BOLT M10×30           | 8                  |        |
| 14      | 9B2211040 | BOLT M10×40           | 12                 |        |
| 15      | 1H10037MP | BODY ASSEMBLY         | 1                  |        |

| Ref.No.  | Parts No.              | Description                           | Parts<br>Component | Remark                                                                                                                         |
|----------|------------------------|---------------------------------------|--------------------|--------------------------------------------------------------------------------------------------------------------------------|
| 15-1     | 1H30097MM              | BODY                                  | 1                  |                                                                                                                                |
| 15-2     | 1H30107MM              | THROAT BEARING                        | 2                  |                                                                                                                                |
| 15-3     | 9S2BA0018              | PACKING                               | 2                  |                                                                                                                                |
| 15-4     | 9S1BJ2023              | O RING JASO-2023                      | 2                  | The parts of #15 are available with a set as [1H10037MP:BODY ASSEMBLY]. This is also available individually.                   |
| 15-5     | 1H30108MM              | PILOT VALVE SEAT                      | 2                  |                                                                                                                                |
| 15-6     | 9S1BJ1011              | O RING JASO-1011                      | 2                  |                                                                                                                                |
| 15-7     | 1H10009MK              | PILOT VALVE ASSEMBLY                  | 2                  |                                                                                                                                |
| 15-8     | 1H30020MM              | SPRING                                | 2                  |                                                                                                                                |
| 15-9     | 1H30028MM              | RESET BUTTON                          | 1                  |                                                                                                                                |
| 15-10    | 9S1BP0005              | O RING P-5                            | 1                  |                                                                                                                                |
| 15-11    | 1H30101MB              | CAP A                                 | 1                  |                                                                                                                                |
| 15-12    | 9S1BG0055              | O RING G-55                           | 2                  |                                                                                                                                |
| 15-13    | 1H30032MB              | PACKING                               | 1                  |                                                                                                                                |
| 15-14    | 1H10002MK              | C SPOOL ASSEMBLY (Looped C®)          | 1                  |                                                                                                                                |
| 15-14-1  | 1H30023MM              | SEAL RING                             | 5                  | TI . C#45 44                                                                                                                   |
| 10 14 1  | TTIOOOZOWIWI           |                                       |                    | The parts of #15-14 are available with a set as [1H10002MK:C SPOOL ASSEMBLY (Looped C®)]. This is also available individually. |
| 15-15    | 1H10006MK              | SLEEVE ASSEMBLY                       | 1                  | The parts of #15 are available with a set as [1H10037MP:BODY ASSEMBLY]. This is also available individually.                   |
| 15-15-1  | 9S1BJ2030              | O RING JASO-2030                      | 6                  | The parts of #15-15 are available with a set as [1H10006MK:SLEEVE ASSEMBLY]. This is also available individually.              |
| 15-16    | 1H30098MM              | AIR CHAMBER                           | 2                  |                                                                                                                                |
| 15-17    | 1H30030MB              | CUSHION                               | 1                  | The parts of #15 are available with a set as [1H10037MP:BODY ASSEMBLY]. This is also available individually.                   |
| 15-18    | 1H30099MB              | CAP B                                 | 1                  |                                                                                                                                |
| 15-19    | 9B2210525              | BOLT M5×25                            | 8                  |                                                                                                                                |
| 15-20    | 9B2210530              | BOLT M5×30                            | 6                  |                                                                                                                                |
| 15-21    | 9B5410820              | BOLT M8 × 20                          | 8                  |                                                                                                                                |
| 15-22    | 1H30100MP              | COVER                                 | 1                  |                                                                                                                                |
| 15-23    | 1H30102MB              | PACKING BODY                          | 2                  |                                                                                                                                |
| 15-24    | 1H30102MB              | PACKING COVER                         | 1                  |                                                                                                                                |
| 15-25    | 9P20P0303              | STREET ELBOW R3/8 × Rc3/8             | 1                  |                                                                                                                                |
|          |                        | STREET ELBOW R3/4 × Rc3/4             |                    |                                                                                                                                |
| 15-26    | 9P20P0505              | CENTER ROD                            | 1                  |                                                                                                                                |
| 16       | 1H20036MM              | CUSHION                               | 1                  |                                                                                                                                |
| 18       | 1H30016MB              |                                       | 2                  |                                                                                                                                |
| 22       | 1H90002MP              | BALL VALVE                            | 1                  |                                                                                                                                |
| 23       | 9S1EG0145              | O RING G-145                          | 2                  |                                                                                                                                |
| 25       | 1H90003MK              | SILENCER                              | 1                  |                                                                                                                                |
| 26       | 9B2210812              | BOLT M8 × 12                          | 2                  |                                                                                                                                |
| 28       | 1H30001MB              | BASE                                  | 2                  |                                                                                                                                |
| Y<br>Y-1 | 1G10009MP<br>1G20024SP | 20 EQUIVALENT SUS PT KIT  IN MANIFOLD | 1                  | The parts of #Y are available with a set as [1G10009MP: 20 EQUIVALENT SUS PT KIT]. This is also available individually.        |
| Y-2      | 1G20025SP              | OUT MANIFOLD                          | 1                  |                                                                                                                                |