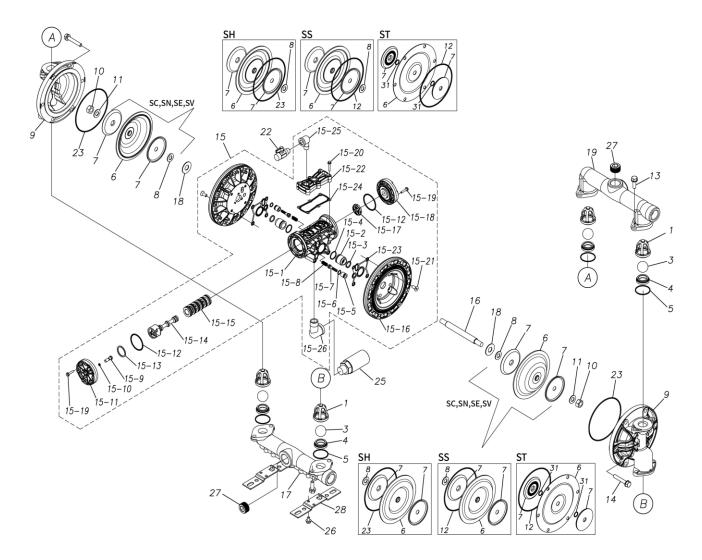

## ■ Parts List TC-X250SH-A 1H00307MP

| Ref.No. | Parts No. | Description           | Parts<br>Component | Remark |
|---------|-----------|-----------------------|--------------------|--------|
| 1       | 1H20100MM | VALVE STOPPER         | 4                  |        |
| 3       | 1H20018BB | BALL                  | 4                  |        |
| 4       | 1H20007BB | VALVE SEAT            | 4                  |        |
| 5       | 9S1BG0045 | O RING G-45           | 4                  |        |
| 6       | 1H20030HB | DIAPHRAGM             | 2                  |        |
| 7       | 1H20022MM | CENTER DISK           | 4                  |        |
| 8       | 9W1211400 | WASHER M14            | 2                  |        |
| 9       | 1H20008SM | OUT CHAMBER           | 2                  |        |
| 10      | 9N1311400 | NUT M14×1.5           | 2                  |        |
| 11      | 9W3311400 | CONED DISK SPRING M14 | 2                  |        |
| 13      | 9B2211030 | BOLT M10×30           | 8                  |        |
| 14      | 9B2211040 | BOLT M10 × 40         | 12                 |        |
| 15      | 1H10037MP | BODY ASSEMBLY         | 1                  |        |

| Ref.No. | Parts No. | Description                  | Parts<br>Component | Remark                                                                                                                         |
|---------|-----------|------------------------------|--------------------|--------------------------------------------------------------------------------------------------------------------------------|
| 15-1    | 1H30097MM | BODY                         | 1                  | The parts of #15 are available with a set as [1H10037MP:BODY ASSEMBLY]. This is also available individually.                   |
| 15-2    | 1H30107MM | THROAT BEARING               | 2                  |                                                                                                                                |
| 15-3    | 9S2BA0018 | PACKING                      | 2                  |                                                                                                                                |
| 15-4    | 9S1BJ2023 | O RING JASO-2023             | 2                  |                                                                                                                                |
| 15-5    | 1H30108MM | PILOT VALVE SEAT             | 2                  |                                                                                                                                |
| 15-6    | 9S1BJ1011 | O RING JASO-1011             | 2                  |                                                                                                                                |
| 15-7    | 1H10009MK | PILOT VALVE ASSEMBLY         | 2                  |                                                                                                                                |
| 15-8    | 1H30020MM | SPRING                       | 2                  |                                                                                                                                |
| 15-9    | 1H30028MM | RESET BUTTON                 | 1                  |                                                                                                                                |
| 15-10   | 9S1BP0005 | O RING P-5                   | 1                  |                                                                                                                                |
| 15-11   | 1H30101MB | CAP A                        | 1                  |                                                                                                                                |
| 15-12   | 9S1BG0055 | O RING G-55                  | 2                  |                                                                                                                                |
| 15-13   | 1H30032MB | PACKING                      | 1                  |                                                                                                                                |
| 15-14   | 1H10002MK | C SPOOL ASSEMBLY (Looped C®) | 1                  |                                                                                                                                |
| 15-14-1 | 1H30023MM | SEAL RING                    | 5                  | TI . C#45 44 3 11 31 .                                                                                                         |
| 13-14-1 | THOUZOWIN |                              | 3                  | The parts of #15-14 are available with a set as [1H10002MK:C SPOOL ASSEMBLY (Looped C®)]. This is also available individually. |
| 15-15   | 1H10006MK | SLEEVE ASSEMBLY              | 1                  | The parts of #15 are available with a set as [1H10037MP:BODY ASSEMBLY]. This is also available individually.                   |
| 15-15-1 | 9S1BJ2030 | O RING JASO-2030             | 6                  | The parts of #15-15 are available with a set as [1H10006MK:SLEEVE ASSEMBLY]. This is also available individually.              |
| 15-16   | 1H30098MM | AIR CHAMBER                  | 2                  |                                                                                                                                |
| 15-17   | 1H30030MB | CUSHION                      | 1                  | The parts of #15 are available with a set as [1H10037MP:BODY ASSEMBLY]. This is also available individually.                   |
| 15-18   | 1H30099MB | CAP B                        | 1                  |                                                                                                                                |
| 15-19   | 9B2210525 | BOLT M5×25                   | 8                  |                                                                                                                                |
| 15-20   | 9B2210530 | BOLT M5×30                   | 6                  |                                                                                                                                |
| 15-21   | 9B5410820 | BOLT M8×20                   | 8                  |                                                                                                                                |
| 15-22   | 1H30100MP | COVER                        | 1                  |                                                                                                                                |
|         | 1H30100MF | PACKING BODY                 |                    |                                                                                                                                |
| 15-23   |           | PACKING COVER                | 2                  |                                                                                                                                |
| 15-24   | 1H30103MB |                              | 1                  |                                                                                                                                |
| 15-25   | 9P20P0303 | STREET ELBOW R3/8 × Rc3/8    | 1                  | -                                                                                                                              |
| 15-26   | 9P20P0505 | STREET ELBOW R3/4×Rc3/4      | 1                  |                                                                                                                                |
| 16      | 1H20036MM | CENTER ROD                   | 1                  |                                                                                                                                |
| 17      | 1H20009SP | IN MANIFOLD                  | 1                  |                                                                                                                                |
| 18      | 1H30016MB | CUSHION                      | 2                  |                                                                                                                                |
| 19      | 1H20010SP | OUT MANIFOLD                 | 1                  |                                                                                                                                |
| 22      | 1H90002MP | BALL VALVE                   | 1                  |                                                                                                                                |
| 23      | 9S1BG0145 | O RING G-145                 | 4                  |                                                                                                                                |
| 25      | 1H90003MK | SILENCER                     | 1                  |                                                                                                                                |
| 26      | 9B2210812 | BOLT M8×12                   | 2                  |                                                                                                                                |
| 27      | 9P63P9910 | PLUG                         | 4                  |                                                                                                                                |
| 28      | 1H30001MB | BASE                         | 2                  |                                                                                                                                |
| 29      | 1H90001MB | SEAL TAPE                    | 1                  |                                                                                                                                |