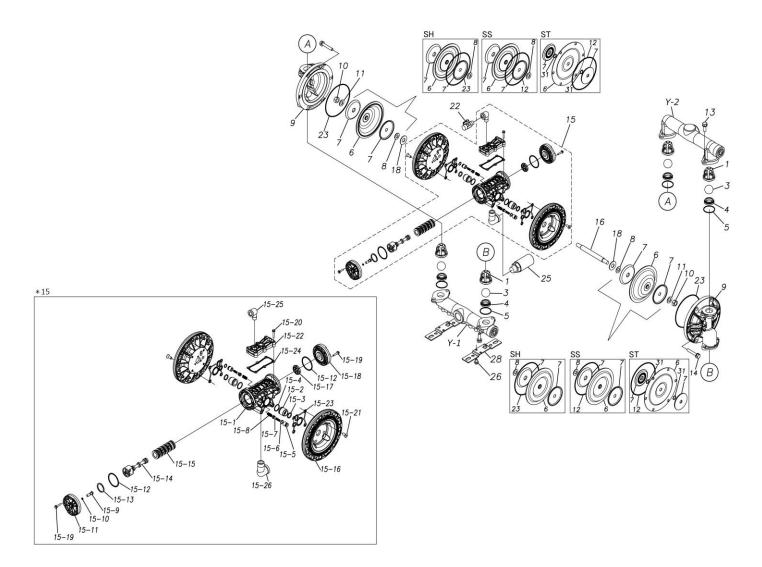

## ■ Parts List TC-X200SH-A 1H00307MP-20Y

| Ref.No. | Parts No. | Description           | Parts<br>Component | Remark |
|---------|-----------|-----------------------|--------------------|--------|
| 1       | 1H20100MM | VALVE STOPPER         | 4                  |        |
| 3       | 1H20018BB | BALL                  | 4                  |        |
| 4       | 1H20007BB | VALVE SEAT            | 4                  |        |
| 5       | 9S1BG0045 | O RING G-45           | 4                  |        |
| 6       | 1H20030HB | DIAPHRAGM             | 2                  |        |
| 7       | 1H20022MM | CENTER DISK           | 4                  |        |
| 8       | 9W1211400 | WASHER M14            | 2                  |        |
| 9       | 1H20008SM | OUT CHAMBER           | 2                  |        |
| 10      | 9N1311400 | NUT M14 × 1.5         | 2                  |        |
| 11      | 9W3311400 | CONED DISK SPRING M14 | 2                  |        |
| 13      | 9B2211030 | BOLT M10 × 30         | 8                  |        |
| 14      | 9B2211040 | BOLT M10 × 40         | 12                 |        |
| 15      | 1H10037MP | BODY ASSEMBLY         | 1                  |        |

| Ref.No.  | Parts No.              | Description                           | Parts<br>Component | Remark                                                                                                                 |
|----------|------------------------|---------------------------------------|--------------------|------------------------------------------------------------------------------------------------------------------------|
| 15-1     | 1H30097MM              | BODY                                  | 1                  |                                                                                                                        |
| 15-2     | 1H30107MM              | THROAT BEARING                        | 2                  |                                                                                                                        |
| 15-3     | 9S2BA0018              | PACKING                               | 2                  |                                                                                                                        |
| 15-4     | 9S1BJ2023              | O RING JASO-2023                      | 2                  |                                                                                                                        |
| 15-5     | 1H30108MM              | PILOT VALVE SEAT                      | 2                  | The parts of #15 are available with a set as                                                                           |
| 15-6     | 9S1BJ1011              | O RING JASO-1011                      | 2                  | [1H10037MP:BODY ASSEMBLY]. This is also                                                                                |
| 15-7     | 1H10009MK              | PILOT VALVE ASSEMBLY                  | 2                  | available individually.                                                                                                |
| 15-8     | 1H30020MM              | SPRING                                | 2                  |                                                                                                                        |
| 15-9     | 1H30028MM              | RESET BUTTON                          | 1                  |                                                                                                                        |
| 15-10    | 9S1BP0005              | O RING P-5                            | 1                  |                                                                                                                        |
| 15-11    | 1H30101MB              | CAP A                                 | 1                  |                                                                                                                        |
| 15-12    | 9S1BG0055              | O RING G-55                           | 2                  |                                                                                                                        |
| 15-13    | 1H30032MB              | PACKING                               | 1                  |                                                                                                                        |
| 15-14    | 1H10002MK              | C SPOOL ASSEMBLY (Looped C®)          | 1                  |                                                                                                                        |
| 15-14-1  | 1H30023MM              | SEAL RING                             | 5                  | The parts of #15-14 are available with a set a                                                                         |
|          |                        |                                       |                    | [1H10002MK:C SPOOL ASSEMBLY (Looped C®)]. This is also available individually.                                         |
| 15-15    | 1H10006MK              | SLEEVE ASSEMBLY                       | 1                  | The parts of #15 are available with a set as [1H10037MP:BODY ASSEMBLY]. This is also available individually.           |
| 15-15-1  | 9S1BJ2030              | O RING JASO-2030                      | 6                  | The parts of #15-15 are available with a set [1H10006MK: SLEEVE ASSEMBLY]. This is also available individually.        |
| 15-16    | 1H30098MM              | AIR CHAMBER                           | 2                  |                                                                                                                        |
| 15-17    | 1H30030MB              | CUSHION                               | 1                  | The parts of #15 are available with a set as [1H10037MP:BODY ASSEMBLY]. This is also available individually.           |
| 15-18    | 1H30099MB              | CAP B                                 | 1                  |                                                                                                                        |
| 15-19    | 9B2210525              | BOLT M5 × 25                          | 8                  |                                                                                                                        |
| 15-20    | 9B2210530              | BOLT M5 × 30                          | 6                  |                                                                                                                        |
| 15-21    | 9B5410820              | BOLT M8 × 20                          | 8                  |                                                                                                                        |
| 15-22    | 1H30100MP              | COVER                                 | 1                  |                                                                                                                        |
| 15-23    | 1H30102MB              | PACKING BODY                          | 2                  |                                                                                                                        |
| 15-24    | 1H30103MB              | PACKING COVER                         | 1                  |                                                                                                                        |
| 15-25    | 9P20P0303              | STREET ELBOW R3/8 × Rc3/8             | 1                  |                                                                                                                        |
| 15-26    | 9P20P0505              | STREET ELBOW R3/4×Rc3/4               | 1                  |                                                                                                                        |
| 16       | 1H20036MM              | CENTER ROD                            | 1                  |                                                                                                                        |
| 18       | 1H30016MB              | CUSHION                               | 2                  |                                                                                                                        |
| 22       | 1H90002MP              | BALL VALVE                            | 1                  |                                                                                                                        |
| 23       | 9S1BG0145              | O RING G-145                          | 4                  |                                                                                                                        |
| 25<br>25 | 1H90003MK              | SILENCER                              | 1                  |                                                                                                                        |
|          |                        | BOLT M8 × 12                          |                    |                                                                                                                        |
| 26       | 9B2210812              |                                       | 2                  |                                                                                                                        |
| 28       | 1H30001MB              | BASE 20 FOURVALENT SUS DT KIT         | 2                  |                                                                                                                        |
| Y<br>Y-1 | 1G10009MP<br>1G20024SP | 20 EQUIVALENT SUS PT KIT  IN MANIFOLD | 1                  | The parts of #Y are available with a set as [1G10009MP: 20 EQUIVALENT SUS PT KIT] This is also available individually. |
|          | +                      |                                       |                    |                                                                                                                        |