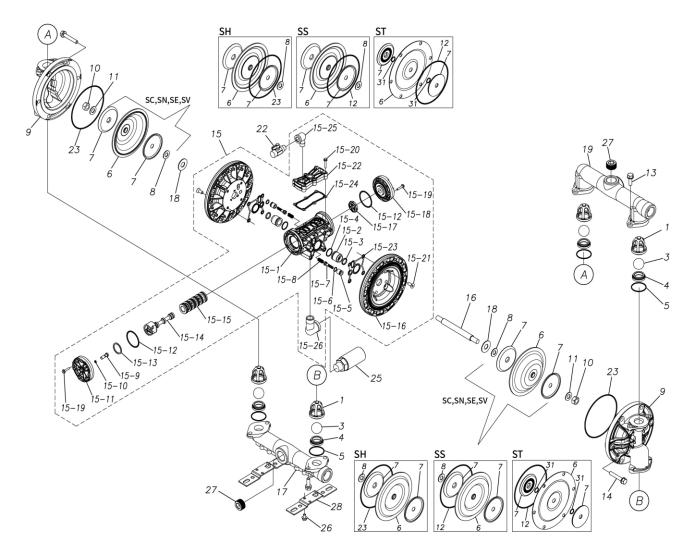

Please contact your Pump Distributor directly for more information.

Parts List

TC-X250ST-A

1H00306MP

| Ref.№. | Parts No. | Description           | Parts<br>Component | Remark |
|--------|-----------|-----------------------|--------------------|--------|
| 1      | 1H20100MM | VALVE STOPPER         | 4                  |        |
| 3      | 1H20019TM | BALL                  | 4                  |        |
| 4      | 1H20005TM | VALVE SEAT            | 4                  |        |
| 5      | 9S1TG0045 | O RING G-45           | 4                  |        |
| 6      | 1H20028T5 | DIAPHRAGM             | 2                  |        |
| 7      | 1H20026TM | CENTER DISK           | 4                  |        |
| 9      | 1H20008SM | OUT CHAMBER           | 2                  |        |
| 10     | 9N1311400 | NUT M14×1.5           | 2                  |        |
| 11     | 9W3311400 | CONED DISK SPRING M14 | 2                  |        |
| 12     | 9S1BG0145 | O RING G-145          | 2                  |        |
| 13     | 9B2211030 | BOLT M10 × 30         | 8                  |        |
| 14     | 9B2211040 | BOLT M10 × 40         | 12                 |        |
| 15     | 1H10037MP | BODY ASSEMBLY         | 1                  |        |

#### 1H00306MP

| Ref.No. | Parts No.              | Description                  | Parts<br>Component | Remark                                                                                                               |
|---------|------------------------|------------------------------|--------------------|----------------------------------------------------------------------------------------------------------------------|
| 15-1    | 1H30097MM              | BODY                         | 1                  |                                                                                                                      |
| 15-2    | 1H30107MM              | THROAT BEARING               | 2                  |                                                                                                                      |
| 15-3    | 9S2BA0018              | PACKING                      | 2                  |                                                                                                                      |
| 15-4    | 9S1BJ2023              | O RING JASO-2023             | 2                  | The parts of #15 are available with a set as<br>[1H10037MP : BODY ASSEMBLY]. This is also<br>available individually. |
| 15-5    | 1H30108MM              | PILOT VALVE SEAT             | 2                  |                                                                                                                      |
| 15-6    | 9S1BJ1011              | O RING JASO-1011             | 2                  |                                                                                                                      |
| 15-7    | 1H10009MK              | PILOT VALVE ASSEMBLY         | 2                  |                                                                                                                      |
| 15-8    | 1H30020MM              | SPRING                       | 2                  |                                                                                                                      |
| 15-9    | 1H30028MM              | RESET BUTTON                 | 1                  |                                                                                                                      |
| 15-10   | 9S1BP0005              | O RING P-5                   | 1                  |                                                                                                                      |
| 15-11   | 1H30101MB              | CAP A                        | 1                  |                                                                                                                      |
| 15-12   | 9S1BG0055              | O RING G-55                  | 2                  |                                                                                                                      |
| 15-13   | 1H30032MB              | PACKING                      | 1                  |                                                                                                                      |
| 15-14   | 1H10002MK              | C SPOOL ASSEMBLY (Looped C®) | 1                  |                                                                                                                      |
| 15-14-1 | 1H30023MM              | SEAL RING                    | 5                  | The parts of $#15-14$ are available with a set as                                                                    |
|         |                        |                              |                    | [1H10002MK:C SPOOL ASSEMBLY (Looped C®)]. This is also available individually.                                       |
| 15-15   | 1H10006MK              | SLEEVE ASSEMBLY              | 1                  | The parts of #15 are available with a set as [1H10037MP:BODY ASSEMBLY]. This is also available individually.         |
| 15-15-1 | 9S1BJ2030              | O RING JASO-2030             | 6                  | The parts of #15-15 are available with a set as [1H10006MK:SLEEVE ASSEMBLY]. This is also available individually.    |
| 15-16   | 1H30098MM              | AIR CHAMBER                  | 2                  |                                                                                                                      |
| 15-17   | 1H30030MB              | CUSHION                      | 1                  | -                                                                                                                    |
| 15-18   | 1H30099MB              | САР В                        | 1                  |                                                                                                                      |
| 15-19   | 9B2210525              | BOLT M5 × 25                 | 8                  |                                                                                                                      |
| 15-20   | 9B2210530              | BOLT M5 × 30                 | 6                  | The parts of #15 are available with a set as [1H10037MP:BODY ASSEMBLY]. This is also                                 |
| 15-21   | 9B5410820              | BOLT M8×20                   | 8                  | available individually.                                                                                              |
| 15-22   | 1H30100MP              | COVER                        | 1                  | -                                                                                                                    |
| 15-23   | 1H30102MB              | PACKING BODY                 | 2                  |                                                                                                                      |
| 15-23   | 1H30102MB              | PACKING COVER                | 1                  |                                                                                                                      |
| 15-24   | 9P20P0303              | STREET ELBOW R3/8 × Rc3/8    | 1                  |                                                                                                                      |
| 15-25   | 9P20P0303<br>9P20P0505 | STREET ELBOW R3/4 × Rc3/4    | 1                  |                                                                                                                      |
| 10-20   | 1H20036MM              | CENTER ROD                   | 1                  |                                                                                                                      |
| 10      | 1H20036MM<br>1H20009SP | IN MANIFOLD                  | 1                  |                                                                                                                      |
| 17      | 1H30016MB              | CUSHION                      |                    |                                                                                                                      |
|         |                        | OUT MANIFOLD                 | 2                  |                                                                                                                      |
| 19      | 1H20010SP              | BALL VALVE                   | 1                  |                                                                                                                      |
| 22      | 1H90002MP              | O RING G-145                 | 1                  |                                                                                                                      |
| 23      | 9S1TG0145              | SILENCER                     | 2                  |                                                                                                                      |
| 25      | 1H90003MK              |                              | 1                  |                                                                                                                      |
| 26      | 9B2210812              | BOLT M8×12                   | 2                  |                                                                                                                      |
| 27      | 9P63P9910              | PLUG                         | 4                  |                                                                                                                      |
| 28      | 1H30001MB              | BASE                         | 2                  |                                                                                                                      |
| 29      | 1H90001MB              | SEAL TAPE                    | 1                  |                                                                                                                      |
| 31      | 9S1TP0014              | O RING P-14                  | 4                  |                                                                                                                      |