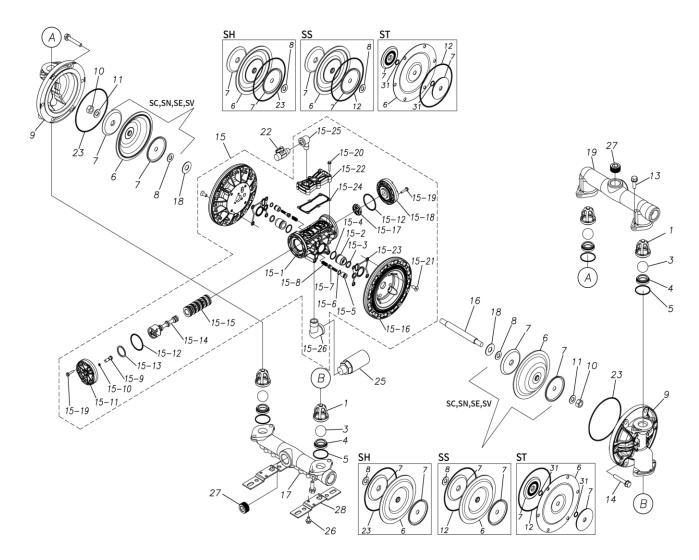

## **Exploded View Drawing and Parts List**

Model: TC-X250SV-A

Model Number: 1H00305MP

The part list and exploded view drawing as attached below indicate the full list of parts for the above mentioned pump model.

## ■ Parts List TC-X250SV-A 1H00305MP

| Ref.No. | Parts No. | Description           | Parts<br>Component | Remark |
|---------|-----------|-----------------------|--------------------|--------|
| 1       | 1H20100MM | VALVE STOPPER         | 4                  |        |
| 3       | 1H20018VB | BALL                  | 4                  |        |
| 4       | 1H20007VB | VALVE SEAT            | 4                  |        |
| 5       | 9S1VG0045 | O RING G-45           | 4                  |        |
| 6       | 1H20021VB | DIAPHRAGM             | 2                  |        |
| 7       | 1H20022MM | CENTER DISK           | 4                  |        |
| 8       | 9W1211400 | WASHER M14            | 2                  |        |
| 9       | 1H20008SM | OUT CHAMBER           | 2                  |        |
| 10      | 9N1311400 | NUT M14×1.5           | 2                  |        |
| 11      | 9W3311400 | CONED DISK SPRING M14 | 2                  |        |
| 13      | 9B2211030 | BOLT M10×30           | 8                  |        |
| 14      | 9B2211040 | BOLT M10×40           | 12                 |        |
| 15      | 1H10037MP | BODY ASSEMBLY         | 1                  |        |

| Ref.No.  | Parts No.              | Description                  | Parts<br>Component | Remark                                                                                                                          |
|----------|------------------------|------------------------------|--------------------|---------------------------------------------------------------------------------------------------------------------------------|
| 15-1     | 1H30097MM              | BODY                         | 1                  | The parts of #15 are available with a set as [1H10037MP:BODY ASSEMBLY]. This is also available individually.                    |
| 15-2     | 1H30107MM              | THROAT BEARING               | 2                  |                                                                                                                                 |
| 15-3     | 9S2BA0018              | PACKING                      | 2                  |                                                                                                                                 |
| 15-4     | 9S1BJ2023              | O RING JASO-2023             | 2                  |                                                                                                                                 |
| 15-5     | 1H30108MM              | PILOT VALVE SEAT             | 2                  |                                                                                                                                 |
| 15-6     | 9S1BJ1011              | O RING JASO-1011             | 2                  |                                                                                                                                 |
| 15-7     | 1H10009MK              | PILOT VALVE ASSEMBLY         | 2                  |                                                                                                                                 |
| 15-8     | 1H30020MM              | SPRING                       | 2                  |                                                                                                                                 |
| 15-9     | 1H30028MM              | RESET BUTTON                 | 1                  |                                                                                                                                 |
| 15-10    | 9S1BP0005              | O RING P-5                   | 1                  |                                                                                                                                 |
| 15-11    | 1H30101MB              | CAP A                        | 1                  |                                                                                                                                 |
| 15-12    | 9S1BG0055              | O RING G-55                  | 2                  |                                                                                                                                 |
| 15-13    | 1H30032MB              | PACKING                      | 1                  |                                                                                                                                 |
| 15-14    | 1H10002MK              | C SPOOL ASSEMBLY (Looped C®) | 1                  |                                                                                                                                 |
| 15-14-1  | 1H30023MM              | SEAL RING                    | 5                  | The parts of #15-14 are available with a set as [1H10002MK: C SPOOL ASSEMBLY (Looped C®)]. This is also available individually. |
| 15–15    | 1H10006MK              | SLEEVE ASSEMBLY              | 1                  | The parts of #15 are available with a set as [1H10037MP:BODY ASSEMBLY]. This is also available individually.                    |
| 15-15-1  | 9S1BJ2030              | O RING JASO-2030             | 6                  | The parts of #15-15 are available with a set as [1H10006MK:SLEEVE ASSEMBLY]. This is also available individually.               |
| 15-16    | 1H30098MM              | AIR CHAMBER                  | 2                  |                                                                                                                                 |
| 15-17    | 1H30030MB              | CUSHION                      | 1                  |                                                                                                                                 |
| 15-18    | 1H30099MB              | CAP B                        | 1                  |                                                                                                                                 |
| 15-19    | 9B2210525              | BOLT M5×25                   | 8                  | The next of #15 are excitable with a set of                                                                                     |
| 15-20    | 9B2210530              | BOLT M5×30                   | 6                  | The parts of #15 are available with a set as [1H10037MP:BODY ASSEMBLY]. This is also available individually.                    |
| 15-21    | 9B5410820              | BOLT M8×20                   | 8                  |                                                                                                                                 |
| 15-22    | 1H30100MP              | COVER                        | 1                  |                                                                                                                                 |
| 15-23    | 1H30102MB              | PACKING BODY                 | 2                  |                                                                                                                                 |
| 15-24    | 1H30103MB              | PACKING COVER                | 1                  |                                                                                                                                 |
| 15-25    | 9P20P0303              | STREET ELBOW R3/8 × Rc3/8    | 1                  |                                                                                                                                 |
| 15-26    | 9P20P0505              | STREET ELBOW R3/4 × Rc3/4    | 1                  |                                                                                                                                 |
| 16       | 1H20036MM              | CENTER ROD                   | 1                  |                                                                                                                                 |
| 17       | 1H20009SP              | IN MANIFOLD                  | 1                  |                                                                                                                                 |
| 18       | 1H30016MB              | CUSHION                      | 2                  |                                                                                                                                 |
| 19       | 1H20010SP              | OUT MANIFOLD                 | 1                  |                                                                                                                                 |
| 22       | 1H90002MP              | BALL VALVE                   | 1                  |                                                                                                                                 |
| 23       | 9S1VG0145              | O RING G-145                 | 2                  |                                                                                                                                 |
| 25       | 1H90003MK              | SILENCER                     | 1                  |                                                                                                                                 |
|          |                        |                              |                    |                                                                                                                                 |
| 26       | 9B2210812              | BOLT M8 × 12                 | 2                  |                                                                                                                                 |
| 26<br>27 | 9B2210812<br>9P63P9910 | BOLT M8×12 PLUG              |                    |                                                                                                                                 |
|          |                        |                              | 2<br>4<br>2        |                                                                                                                                 |