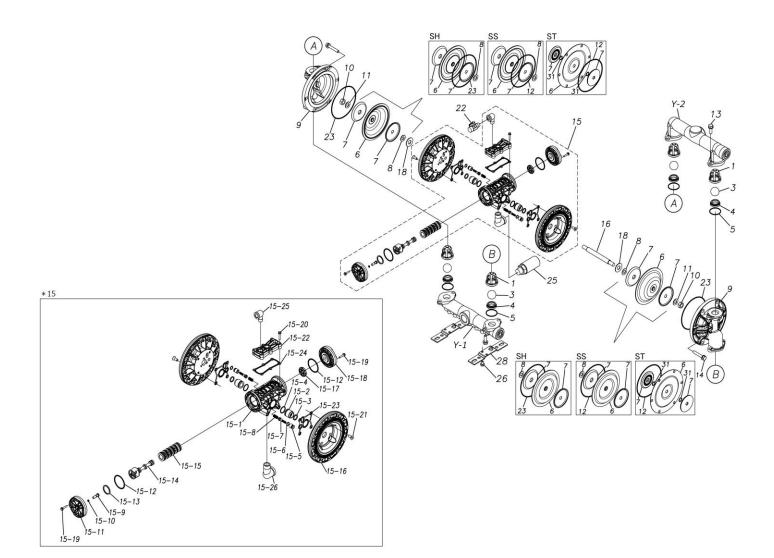

Please contact your Pump Distributor directly for more information.

Parts List

TC-X200SV-A

1H00305MP-20Y

| Ref.No. | Parts No. | Description           | Parts<br>Component | Remark |
|---------|-----------|-----------------------|--------------------|--------|
| 1       | 1H20100MM | VALVE STOPPER         | 4                  |        |
| 3       | 1H20018VB | BALL                  | 4                  |        |
| 4       | 1H20007VB | VALVE SEAT            | 4                  |        |
| 5       | 9S1VG0045 | O RING G-45           | 4                  |        |
| 6       | 1H20021VB | DIAPHRAGM             | 2                  |        |
| 7       | 1H20022MM | CENTER DISK           | 4                  |        |
| 8       | 9W1211400 | WASHER M14            | 2                  |        |
| 9       | 1H20008SM | OUT CHAMBER           | 2                  |        |
| 10      | 9N1311400 | NUT M14×1.5           | 2                  |        |
| 11      | 9W3311400 | CONED DISK SPRING M14 | 2                  |        |
| 13      | 9B2211030 | BOLT M10 × 30         | 8                  |        |
| 14      | 9B2211040 | BOLT M10 × 40         | 12                 |        |
| 15      | 1H10037MP | BODY ASSEMBLY         | 1                  |        |

## TC-X200SV-A

| Ref.No. | Parts No. | Description                  | Parts<br>Component | Remark                                                                                                                       |
|---------|-----------|------------------------------|--------------------|------------------------------------------------------------------------------------------------------------------------------|
| 15-1    | 1H30097MM | BODY                         | 1                  |                                                                                                                              |
| 15-2    | 1H30107MM | THROAT BEARING               | 2                  |                                                                                                                              |
| 15-3    | 9S2BA0018 | PACKING                      | 2                  |                                                                                                                              |
| 15-4    | 9S1BJ2023 | O RING JASO-2023             | 2                  |                                                                                                                              |
| 15-5    | 1H30108MM | PILOT VALVE SEAT             | 2                  | The parts of #15 are available with a set as<br>[1H10037MP : BODY ASSEMBLY]. This is also<br>available individually.         |
| 15-6    | 9S1BJ1011 | O RING JASO-1011             | 2                  |                                                                                                                              |
| 15-7    | 1H10009MK | PILOT VALVE ASSEMBLY         | 2                  |                                                                                                                              |
| 15-8    | 1H30020MM | SPRING                       | 2                  |                                                                                                                              |
| 15-9    | 1H30028MM | RESET BUTTON                 | 1                  |                                                                                                                              |
| 15-10   | 9S1BP0005 | O RING P-5                   | 1                  |                                                                                                                              |
| 15-11   | 1H30101MB | САР А                        | 1                  |                                                                                                                              |
| 15-12   | 9S1BG0055 | O RING G-55                  | 2                  |                                                                                                                              |
| 15-13   | 1H30032MB | PACKING                      | 1                  |                                                                                                                              |
| 15-14   | 1H10002MK | C SPOOL ASSEMBLY (Looped C®) | 1                  |                                                                                                                              |
| 15-14-1 | 1H30023MM | SEAL RING                    | 5                  | The parts of #15-14 are available with a set as                                                                              |
|         |           |                              | 5                  | [1H10002MK: C SPOOL ASSEMBLY (Looped C®)]. This is also available individually.                                              |
| 15-15   | 1H10006MK | SLEEVE ASSEMBLY              | 1                  | The parts of #15 are available with a set as<br>[1H10037MP : BODY ASSEMBLY]. This is also<br>available individually.         |
| 15-15-1 | 9S1BJ2030 | O RING JASO-2030             | 6                  | The parts of #15-15 are available with a set as [1H10006MK:SLEEVE ASSEMBLY]. This is also available individually.            |
| 15-16   | 1H30098MM | AIR CHAMBER                  | 2                  |                                                                                                                              |
| 15-17   | 1H30030MB | CUSHION                      | 1                  | -                                                                                                                            |
| 15-18   | 1H30099MB | САР В                        | 1                  |                                                                                                                              |
| 15-19   | 9B2210525 | BOLT M5 × 25                 | 8                  |                                                                                                                              |
| 15-20   | 9B2210530 | BOLT M5 × 30                 | 6                  | The parts of #15 are available with a set as<br>[1H10037MP:BODY ASSEMBLY]. This is also<br>available individually.           |
| 15-21   | 9B5410820 | BOLT M8 × 20                 | 8                  |                                                                                                                              |
| 15-22   | 1H30100MP | COVER                        | 1                  |                                                                                                                              |
| 15-23   | 1H30102MB | PACKING BODY                 | 2                  |                                                                                                                              |
| 15-24   | 1H30103MB | PACKING COVER                | 1                  | -                                                                                                                            |
| 15-25   | 9P20P0303 | STREET ELBOW R3/8 × Rc3/8    | 1                  | -                                                                                                                            |
| 15-26   | 9P20P0505 | STREET ELBOW R3/4 × Rc3/4    | 1                  |                                                                                                                              |
| 16 16   | 1H20036MM | CENTER ROD                   | 1                  |                                                                                                                              |
| 18      | 1H30016MB | CUSHION                      | 2                  |                                                                                                                              |
| 22      | 1H90002MP | BALL VALVE                   | 1                  |                                                                                                                              |
| 22      | 9S1VG0145 | 0 RING G-145                 | 2                  |                                                                                                                              |
| 25      | 1H90003MK | SILENCER                     | 1                  |                                                                                                                              |
| 26      | 9B2210812 | BOLT M8×12                   | 2                  |                                                                                                                              |
| 28      | 1H30001MB | BASE                         | 2                  |                                                                                                                              |
| 28<br>Y | 1G10009MP | 20 EQUIVALENT SUS PT KIT     | 1                  |                                                                                                                              |
| Y-1     | 1G20024SP | IN MANIFOLD                  | 1                  | The parts of #Y are available with a set as<br>[1G10009MP:20 EQUIVALENT SUS PT KIT].<br>This is also available individually. |
| Y-2     | 1G20025SP | OUT MANIFOLD                 | 1                  |                                                                                                                              |
|         |           |                              |                    |                                                                                                                              |