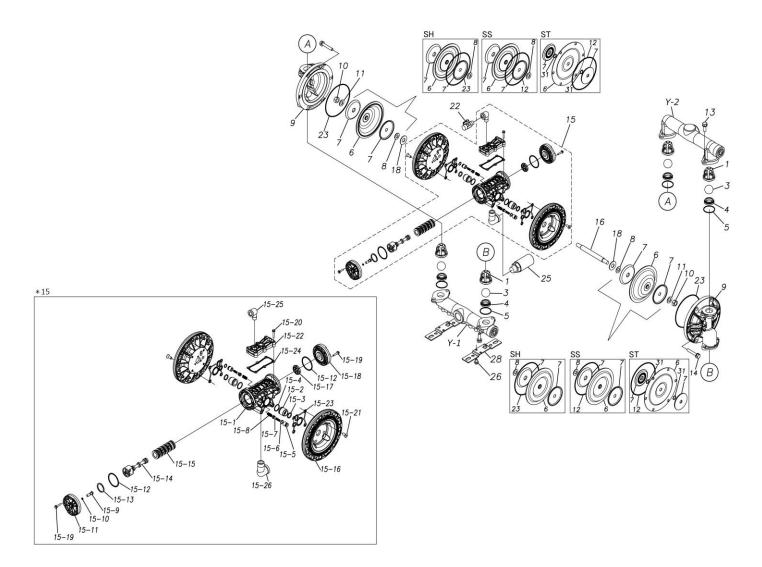

## **Exploded View Drawing and Parts List**

Model: TC-X200SE-A

Model Number: 1H00304MP-20Y

The part list and exploded view drawing as attached below indicate the full list of parts for the above mentioned pump model.

## ■ Parts List TC-X200SE-A 1H00304MP-20Y

| Ref.No. | Parts No. | Description           | Parts<br>Component | Remark |
|---------|-----------|-----------------------|--------------------|--------|
| 1       | 1H20100MM | VALVE STOPPER         | 4                  |        |
| 3       | 1H20018EB | BALL                  | 4                  |        |
| 4       | 1H20007EB | VALVE SEAT            | 4                  |        |
| 5       | 9S1EG0045 | O RING G-45           | 4                  |        |
| 6       | 1H20021EB | DIAPHRAGM             | 2                  |        |
| 7       | 1H20022MM | CENTER DISK           | 4                  |        |
| 8       | 9W1211400 | WASHER M14            | 2                  |        |
| 9       | 1H20008SM | OUT CHAMBER           | 2                  |        |
| 10      | 9N1311400 | NUT M14×1.5           | 2                  |        |
| 11      | 9W3311400 | CONED DISK SPRING M14 | 2                  |        |
| 13      | 9B2211030 | BOLT M10×30           | 8                  |        |
| 14      | 9B2211040 | BOLT M10×40           | 12                 |        |
| 15      | 1H10037MP | BODY ASSEMBLY         | 1                  |        |

| Ref.No. | Parts No. | Description                  | Parts<br>Component | Remark                                                                                                                  |
|---------|-----------|------------------------------|--------------------|-------------------------------------------------------------------------------------------------------------------------|
| 15-1    | 1H30097MM | BODY                         | 1                  |                                                                                                                         |
| 15-2    | 1H30107MM | THROAT BEARING               | 2                  |                                                                                                                         |
| 15-3    | 9S2BA0018 | PACKING                      | 2                  |                                                                                                                         |
| 15-4    | 9S1BJ2023 | O RING JASO-2023             | 2                  |                                                                                                                         |
| 15-5    | 1H30108MM | PILOT VALVE SEAT             | 2                  | The parts of #15 are available with a set as [1H10037MP:BODY ASSEMBLY]. This is also available individually.            |
| 15-6    | 9S1BJ1011 | O RING JASO-1011             | 2                  |                                                                                                                         |
| 15-7    | 1H10009MK | PILOT VALVE ASSEMBLY         | 2                  |                                                                                                                         |
| 15-8    | 1H30020MM | SPRING                       | 2                  |                                                                                                                         |
| 15-9    | 1H30028MM | RESET BUTTON                 | 1                  |                                                                                                                         |
| 15-10   | 9S1BP0005 | O RING P-5                   | 1                  |                                                                                                                         |
| 15-11   | 1H30101MB | CAP A                        | 1                  |                                                                                                                         |
| 15-12   | 9S1BG0055 | O RING G-55                  | 2                  |                                                                                                                         |
| 15-13   | 1H30032MB | PACKING                      | 1                  |                                                                                                                         |
| 15-14   | 1H10002MK | C SPOOL ASSEMBLY (Looped C®) | 1                  |                                                                                                                         |
| 15-14-1 | 1H30023MM | SEAL RING                    | 5                  | The parts of #15-14 are available with a set as                                                                         |
|         |           |                              |                    | [1H10002MK: C SPOOL ASSEMBLY (Looped C®)]. This is also available individually.                                         |
| 15-15   | 1H10006MK | SLEEVE ASSEMBLY              | 1                  | The parts of #15 are available with a set as [1H10037MP:BODY ASSEMBLY]. This is also available individually.            |
| 15-15-1 | 9S1BJ2030 | O RING JASO-2030             | 6                  | The parts of #15-15 are available with a set as [1H10006MK:SLEEVE ASSEMBLY]. This is also available individually.       |
| 15-16   | 1H30098MM | AIR CHAMBER                  | 2                  |                                                                                                                         |
| 15-17   | 1H30030MB | CUSHION                      | 1                  |                                                                                                                         |
| 15–18   | 1H30099MB | CAP B                        | 1                  |                                                                                                                         |
| 15-19   | 9B2210525 | BOLT M5 × 25                 | 8                  |                                                                                                                         |
| 15-20   | 9B2210530 | BOLT M5×30                   | 6                  | The parts of #15 are available with a set as [1H10037MP:BODY ASSEMBLY]. This is also                                    |
| 15-21   | 9B5410820 | BOLT M8 × 20                 | 8                  | available individually.                                                                                                 |
| 15-22   | 1H30100MP | COVER                        | 1                  |                                                                                                                         |
| 15-23   | 1H30102MB | PACKING BODY                 | 2                  |                                                                                                                         |
| 15-24   | 1H30102MB | PACKING COVER                | 1                  |                                                                                                                         |
| 15-25   | 9P20P0303 | STREET ELBOW R3/8 × Rc3/8    | 1                  |                                                                                                                         |
| 15-26   | 9P20P0505 | STREET ELBOW R3/4 × Rc3/4    | 1                  |                                                                                                                         |
| 16      | 1H20036MM | CENTER ROD                   | 1                  |                                                                                                                         |
| 18      | 1H30016MB | CUSHION                      | 2                  |                                                                                                                         |
| 22      | 1H90002MP | BALL VALVE                   | 1                  |                                                                                                                         |
| 23      | 9S1EG0145 | O RING G-145                 | 2                  |                                                                                                                         |
| 25      | 1H90003MK | SILENCER                     | 1                  |                                                                                                                         |
| 26      | 9B2210812 | BOLT M8×12                   | 2                  |                                                                                                                         |
| 28      | 1H30001MB | BASE                         | 2                  |                                                                                                                         |
| Y Y     | 1G10009MP | 20 EQUIVALENT SUS PT KIT     | 1                  |                                                                                                                         |
| Y-1     | 1G20024SP | IN MANIFOLD                  | 1                  | The parts of #Y are available with a set as [1G10009MP: 20 EQUIVALENT SUS PT KIT]. This is also available individually. |
| Y-2     | 1G20025SP | OUT MANIFOLD                 | 1                  |                                                                                                                         |