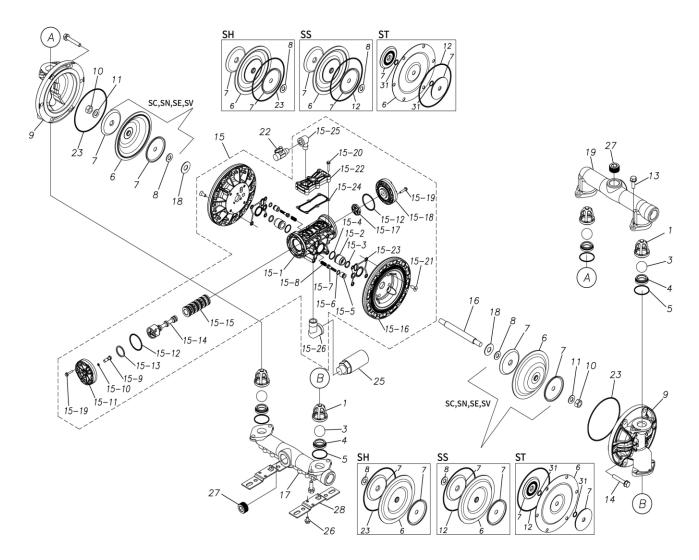

## ■ Parts List TC-X250SN-A 1H00303MP

| Ref.No. | Parts No. | Description           | Parts<br>Component | Remark |
|---------|-----------|-----------------------|--------------------|--------|
| 1       | 1H20100MM | VALVE STOPPER         | 4                  |        |
| 3       | 1H20018BB | BALL                  | 4                  |        |
| 4       | 1H20007BB | VALVE SEAT            | 4                  |        |
| 5       | 9S1BG0045 | O RING G-45           | 4                  |        |
| 6       | 1H20021BB | DIAPHRAGM             | 2                  |        |
| 7       | 1H20022MM | CENTER DISK           | 4                  |        |
| 8       | 9W1211400 | WASHER M14            | 2                  |        |
| 9       | 1H20008SM | OUT CHAMBER           | 2                  |        |
| 10      | 9N1311400 | NUT M14×1.5           | 2                  |        |
| 11      | 9W3311400 | CONED DISK SPRING M14 | 2                  |        |
| 13      | 9B2211030 | BOLT M10×30           | 8                  |        |
| 14      | 9B2211040 | BOLT M10×40           | 12                 |        |
| 15      | 1H10037MP | BODY ASSEMBLY         | 1                  |        |

| Ref.No.  | Parts No.              | Description                  | Parts<br>Component | Remark                                                                                                                         |
|----------|------------------------|------------------------------|--------------------|--------------------------------------------------------------------------------------------------------------------------------|
| 15-1     | 1H30097MM              | BODY                         | 1                  |                                                                                                                                |
| 15-2     | 1H30107MM              | THROAT BEARING               | 2                  |                                                                                                                                |
| 15-3     | 9S2BA0018              | PACKING                      | 2                  |                                                                                                                                |
| 15-4     | 9S1BJ2023              | O RING JASO-2023             | 2                  | The parts of #15 are available with a set as [1H10037MP:BODY ASSEMBLY]. This is also available individually.                   |
| 15-5     | 1H30108MM              | PILOT VALVE SEAT             | 2                  |                                                                                                                                |
| 15-6     | 9S1BJ1011              | O RING JASO-1011             | 2                  |                                                                                                                                |
| 15-7     | 1H10009MK              | PILOT VALVE ASSEMBLY         | 2                  |                                                                                                                                |
| 15-8     | 1H30020MM              | SPRING                       | 2                  |                                                                                                                                |
| 15-9     | 1H30028MM              | RESET BUTTON                 | 1                  |                                                                                                                                |
| 15-10    | 9S1BP0005              | O RING P-5                   | 1                  |                                                                                                                                |
|          |                        | CAP A                        | 1                  |                                                                                                                                |
| 15-11    | 1H30101MB              | O RING G-55                  | -                  |                                                                                                                                |
| 15-12    | 9S1BG0055              | PACKING                      | 2                  |                                                                                                                                |
| 15-13    | 1H30032MB              |                              | 1                  |                                                                                                                                |
| 15-14    | 1H10002MK              | C SPOOL ASSEMBLY (Looped C®) | 1                  |                                                                                                                                |
| 15-14-1  | 1H30023MM              | SEAL RING                    | 5                  | The parts of #15-14 are available with a set as [1H10002MK:C SPOOL ASSEMBLY (Looped C®)]. This is also available individually. |
| 15-15    | 1H10006MK              | SLEEVE ASSEMBLY              | 1                  | The parts of #15 are available with a set as [1H10037MP:BODY ASSEMBLY]. This is also available individually.                   |
| 15-15-1  | 9S1BJ2030              | O RING JASO-2030             | 6                  | The parts of #15-15 are available with a set as [1H10006MK:SLEEVE ASSEMBLY]. This is also available individually.              |
| 15-16    | 1H30098MM              | AIR CHAMBER                  | 2                  |                                                                                                                                |
| 15-17    | 1H30030MB              | CUSHION                      | 1                  | The parts of #15 are available with a set as [1H10037MP:BODY ASSEMBLY]. This is also available individually.                   |
| 15-18    | 1H30099MB              | CAP B                        | 1                  |                                                                                                                                |
| 15-19    | 9B2210525              | BOLT M5 × 25                 | 8                  |                                                                                                                                |
| 15-20    | 9B2210530              | BOLT M5×30                   | 6                  |                                                                                                                                |
| 15-21    | 9B5410820              | BOLT M8×20                   | 8                  |                                                                                                                                |
| 15-22    | 1H30100MP              | COVER                        | 1                  |                                                                                                                                |
| 15-23    | 1H30102MB              | PACKING BODY                 | 2                  |                                                                                                                                |
| 15-24    | 1H30103MB              | PACKING COVER                | 1                  |                                                                                                                                |
| 15-25    | 9P20P0303              | STREET ELBOW R3/8 × Rc3/8    | 1                  |                                                                                                                                |
| 15-26    | 9P20P0505              | STREET ELBOW R3/4 × Rc3/4    | 1                  | -                                                                                                                              |
| 16       | 1H20036MM              | CENTER ROD                   | 1                  |                                                                                                                                |
| 17       | 1H20009SP              | IN MANIFOLD                  | 1                  |                                                                                                                                |
| 18       | 1H30016MB              | CUSHION                      |                    |                                                                                                                                |
|          |                        | OUT MANIFOLD                 | 2                  |                                                                                                                                |
| 19<br>22 | 1H20010SP<br>1H90002MP | BALL VALVE                   | 1                  |                                                                                                                                |
|          |                        | O RING G-145                 | 1                  |                                                                                                                                |
| 23       | 9S1BG0145              | SILENCER                     | 2                  |                                                                                                                                |
| 25       | 1H90003MK              |                              | 1                  |                                                                                                                                |
| 26       | 9B2210812              | BOLT M8 × 12                 | 2                  |                                                                                                                                |
| 27       | 9P63P9910              | PLUG                         | 4                  |                                                                                                                                |
| 28       | 1H30001MB              | BASE                         | 2                  |                                                                                                                                |
| 29       | 1H90001MB              | SEAL TAPE                    | 1                  |                                                                                                                                |