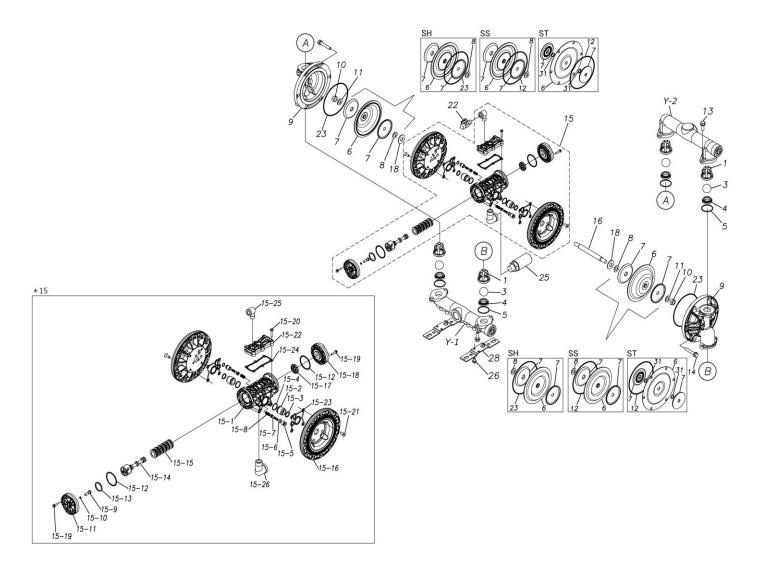

## **Exploded View Drawing and Parts List**

Model: TC-X200SN-A

Model Number: 1H00303MP-20Y

The part list and exploded view drawing as attached below indicate the full list of parts for the above mentioned pump model.

## ■ Parts List TC-X200SN-A 1H00303MP-20Y

| Ref.No. | Parts No. | Description           | Parts<br>Component | Remark |
|---------|-----------|-----------------------|--------------------|--------|
| 1       | 1H20100MM | VALVE STOPPER         | 4                  |        |
| 3       | 1H20018BB | BALL                  | 4                  |        |
| 4       | 1H20007BB | VALVE SEAT            | 4                  |        |
| 5       | 9S1BG0045 | O RING G-45           | 4                  |        |
| 6       | 1H20021BB | DIAPHRAGM             | 2                  |        |
| 7       | 1H20022MM | CENTER DISK           | 4                  |        |
| 8       | 9W1211400 | WASHER M14            | 2                  |        |
| 9       | 1H20008SM | OUT CHAMBER           | 2                  |        |
| 10      | 9N1311400 | NUT M14×1.5           | 2                  |        |
| 11      | 9W3311400 | CONED DISK SPRING M14 | 2                  |        |
| 13      | 9B2211030 | BOLT M10×30           | 8                  |        |
| 14      | 9B2211040 | BOLT M10×40           | 12                 |        |
| 15      | 1H10037MP | BODY ASSEMBLY         | 1                  |        |

| Ref.No.  | Parts No.              | Description                           | Parts<br>Component | Remark                                                                                                                         |
|----------|------------------------|---------------------------------------|--------------------|--------------------------------------------------------------------------------------------------------------------------------|
| 15-1     | 1H30097MM              | BODY                                  | 1                  |                                                                                                                                |
| 15-2     | 1H30107MM              | THROAT BEARING                        | 2                  |                                                                                                                                |
| 15-3     | 9S2BA0018              | PACKING                               | 2                  |                                                                                                                                |
| 15-4     | 9S1BJ2023              | O RING JASO-2023                      | 2                  | The parts of #15 are available with a set as [1H10037MP:BODY ASSEMBLY]. This is also available individually.                   |
| 15-5     | 1H30108MM              | PILOT VALVE SEAT                      | 2                  |                                                                                                                                |
| 15-6     | 9S1BJ1011              | O RING JASO-1011                      | 2                  |                                                                                                                                |
| 15-7     | 1H10009MK              | PILOT VALVE ASSEMBLY                  | 2                  |                                                                                                                                |
| 15-8     | 1H30020MM              | SPRING                                | 2                  |                                                                                                                                |
| 15-9     | 1H30028MM              | RESET BUTTON                          | 1                  |                                                                                                                                |
| 15-10    | 9S1BP0005              | O RING P-5                            | 1                  |                                                                                                                                |
| 15-11    | 1H30101MB              | CAP A                                 | 1                  |                                                                                                                                |
| 15-12    | 9S1BG0055              | O RING G-55                           | 2                  |                                                                                                                                |
| 15-13    | 1H30032MB              | PACKING                               | 1                  |                                                                                                                                |
| 15-14    | 1H10002MK              | C SPOOL ASSEMBLY (Looped C®)          | 1                  |                                                                                                                                |
| 15-14-1  | 1H30023MM              | SEAL RING                             | 5                  | T                                                                                                                              |
| 10 14 1  | TTISOOZSIWIWI          |                                       | 3                  | The parts of #15-14 are available with a set as [1H10002MK:C SPOOL ASSEMBLY (Looped C®)]. This is also available individually. |
| 15–15    | 1H10006MK              | SLEEVE ASSEMBLY                       | 1                  | The parts of #15 are available with a set as [1H10037MP:BODY ASSEMBLY]. This is also available individually.                   |
| 15-15-1  | 9S1BJ2030              | O RING JASO-2030                      | 6                  | The parts of #15-15 are available with a set as [1H10006MK:SLEEVE ASSEMBLY]. This is also available individually.              |
| 15-16    | 1H30098MM              | AIR CHAMBER                           | 2                  |                                                                                                                                |
| 15-17    | 1H30030MB              | CUSHION                               | 1                  | The parts of #15 are available with a set as [1H10037MP:BODY ASSEMBLY]. This is also available individually.                   |
| 15-18    | 1H30099MB              | CAP B                                 | 1                  |                                                                                                                                |
| 15-19    | 9B2210525              | BOLT M5 × 25                          | 8                  |                                                                                                                                |
| 15-20    | 9B2210530              | BOLT M5×30                            | 6                  |                                                                                                                                |
| 15-21    | 9B5410820              | BOLT M8 × 20                          | 8                  |                                                                                                                                |
| 15-22    | 1H30100MP              | COVER                                 | 1                  |                                                                                                                                |
| 15-23    | 1H30102MB              | PACKING BODY                          | 2                  |                                                                                                                                |
| 15-24    | 1H30103MB              | PACKING COVER                         | 1                  |                                                                                                                                |
| 15-25    | 9P20P0303              | STREET ELBOW R3/8 × Rc3/8             | 1                  |                                                                                                                                |
| 15-25    | 9P20P0303<br>9P20P0505 | STREET ELBOW R3/4 × Rc3/4             | 1                  |                                                                                                                                |
|          |                        | CENTER ROD                            | 1                  |                                                                                                                                |
| 16       | 1H20036MM              | CUSHION                               |                    |                                                                                                                                |
| 18       | 1H30016MB              | BALL VALVE                            | 2                  |                                                                                                                                |
| 22       | 1H90002MP              |                                       | 1                  |                                                                                                                                |
| 23       | 9S1BG0145              | O RING G-145                          | 2                  |                                                                                                                                |
| 25       | 1H90003MK              | SILENCER                              | 1                  |                                                                                                                                |
| 26       | 9B2210812              | BOLT M8 × 12                          | 2                  |                                                                                                                                |
| 28       | 1H30001MB              | BASE                                  | 2                  |                                                                                                                                |
| Y<br>Y-1 | 1G10009MP<br>1G20024SP | 20 EQUIVALENT SUS PT KIT  IN MANIFOLD | 1                  | The parts of #Y are available with a set as [IG10009MP:20 EQUIVALENT SUS PT KIT].                                              |
| Y-2      | 1G20025SP              | OUT MANIFOLD                          | 1                  | This is also available individually.                                                                                           |