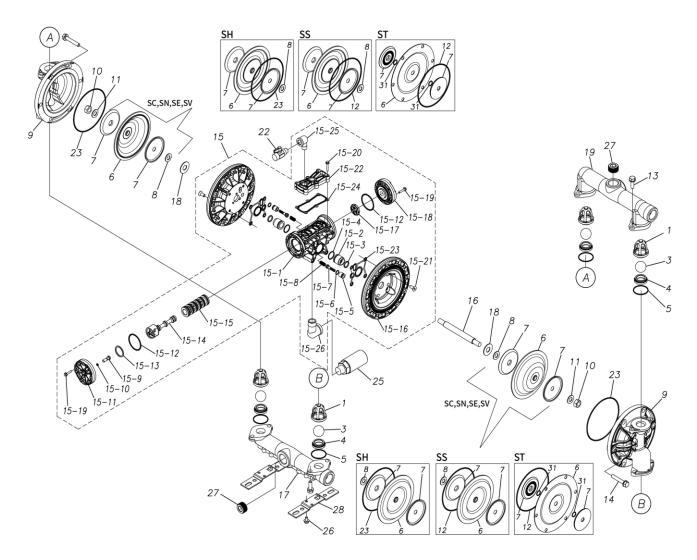

## **Exploded View Drawing and Parts List**

Model: TC-X250SC-A

Model Number: 1H00302MP

The part list and exploded view drawing as attached below indicate the full list of parts for the above mentioned pump model.

## ■ Parts List TC-X250SC-A 1H00302MP

| Ref.No. | Parts No. | Description           | Parts<br>Component | Remark |
|---------|-----------|-----------------------|--------------------|--------|
| 1       | 1H20100MM | VALVE STOPPER         | 4                  |        |
| 3       | 1H20018NB | BALL                  | 4                  |        |
| 4       | 1H20007NB | VALVE SEAT            | 4                  |        |
| 5       | 9S1BG0045 | O RING G-45           | 4                  |        |
| 6       | 1H20021NB | DIAPHRAGM             | 2                  |        |
| 7       | 1H20022MM | CENTER DISK           | 4                  |        |
| 8       | 9W1211400 | WASHER M14            | 2                  |        |
| 9       | 1H20008SM | OUT CHAMBER           | 2                  |        |
| 10      | 9N1311400 | NUT M14×1.5           | 2                  |        |
| 11      | 9W3311400 | CONED DISK SPRING M14 | 2                  |        |
| 13      | 9B2211030 | BOLT M10×30           | 8                  |        |
| 14      | 9B2211040 | BOLT M10 × 40         | 12                 |        |
| 15      | 1H10037MP | BODY ASSEMBLY         | 1                  |        |

| Ref.No. | Parts No.       | Description                  | Parts<br>Component | Remark                                                                                                                         |
|---------|-----------------|------------------------------|--------------------|--------------------------------------------------------------------------------------------------------------------------------|
| 15-1    | 1H30097MM       | BODY                         | 1                  |                                                                                                                                |
| 15-2    | 1H30107MM       | THROAT BEARING               | 2                  |                                                                                                                                |
| 15-3    | 9S2BA0018       | PACKING                      | 2                  |                                                                                                                                |
| 15-4    | 9S1BJ2023       | O RING JASO-2023             | 2                  | The parts of #15 are available with a set as [1H10037MP:BODY ASSEMBLY]. This is also available individually.                   |
| 15-5    | 1H30108MM       | PILOT VALVE SEAT             | 2                  |                                                                                                                                |
| 15-6    | 9S1BJ1011       | O RING JASO-1011             | 2                  |                                                                                                                                |
| 15-7    | 1H10009MK       | PILOT VALVE ASSEMBLY         | 2                  |                                                                                                                                |
| 15-8    | 1H30020MM       | SPRING                       | 2                  |                                                                                                                                |
| 15-9    | 1H30028MM       | RESET BUTTON                 | 1                  |                                                                                                                                |
| 15-10   | 9S1BP0005       | O RING P-5                   | 1                  |                                                                                                                                |
| 15-11   | 1H30101MB       | CAP A                        | 1                  |                                                                                                                                |
| 15-12   | 9S1BG0055       | O RING G-55                  | 2                  |                                                                                                                                |
| 15-13   | 1H30032MB       | PACKING                      | 1                  |                                                                                                                                |
| 15-14   | 1H10002MK       | C SPOOL ASSEMBLY (Looped C®) | 1                  |                                                                                                                                |
| 15-14-1 | 1H30023MM       | SEAL RING                    | 5                  | TI . C#45 44 311 31                                                                                                            |
| 15-14-1 | THSOUZSMINI     |                              | 3                  | The parts of #15-14 are available with a set as [1H10002MK:C SPOOL ASSEMBLY (Looped C®)]. This is also available individually. |
| 15-15   | 1H10006MK       | SLEEVE ASSEMBLY              | 1                  | The parts of #15 are available with a set as [1H10037MP:BODY ASSEMBLY]. This is also available individually.                   |
| 15-15-1 | 9S1BJ2030       | O RING JASO-2030             | 6                  | The parts of #15-15 are available with a set as [1H10006MK:SLEEVE ASSEMBLY]. This is also available individually.              |
| 15-16   | 1H30098MM       | AIR CHAMBER                  | 2                  |                                                                                                                                |
| 15-17   | 1H30030MB       | CUSHION                      | 1                  | The parts of #15 are available with a set as [1H10037MP:BODY ASSEMBLY]. This is also available individually.                   |
| 15-18   | 1H30099MB       | CAP B                        | 1                  |                                                                                                                                |
| 15-19   | 9B2210525       | BOLT M5×25                   | 8                  |                                                                                                                                |
| 15-20   | 9B2210530       | BOLT M5×30                   | 6                  |                                                                                                                                |
| 15-21   | 9B5410820       | BOLT M8 × 20                 | 8                  |                                                                                                                                |
| 15-22   | 1H30100MP       | COVER                        | 1                  |                                                                                                                                |
| 15-23   | 1H30102MB       | PACKING BODY                 | 2                  |                                                                                                                                |
| 15-24   | 1H30103MB       | PACKING COVER                | 1                  |                                                                                                                                |
| 15-25   | 9P20P0303       | STREET ELBOW R3/8 × Rc3/8    | 1                  |                                                                                                                                |
| 15-26   | 9P20P0505       | STREET ELBOW R3/4 × Rc3/4    | 1                  |                                                                                                                                |
| 16      | 1H20036MM       | CENTER ROD                   | 1                  |                                                                                                                                |
| 17      | 1H20009SP       | IN MANIFOLD                  | 1                  |                                                                                                                                |
| 18      | 1H30016MB       | CUSHION                      | 2                  |                                                                                                                                |
| 19      | 1H20010SP       | OUT MANIFOLD                 | 1                  |                                                                                                                                |
| 22      | 1H90002MP       | BALL VALVE                   | 1                  |                                                                                                                                |
| 23      | 9S1BG0145       | O RING G-145                 | 2                  |                                                                                                                                |
| 25      | 1H90003MK       | SILENCER                     | 1                  |                                                                                                                                |
| 26      | 9B2210812       | BOLT M8 × 12                 | 2                  |                                                                                                                                |
| 27      | 9P63P9910       | PLUG                         | 4                  |                                                                                                                                |
| 28      | 1H30001MB       | BASE                         | 2                  |                                                                                                                                |
| 29      | 1H90001MB       | SEAL TAPE                    | 1                  |                                                                                                                                |
| 29      | I LIBOOO I INIB | 52.2 // L                    |                    |                                                                                                                                |