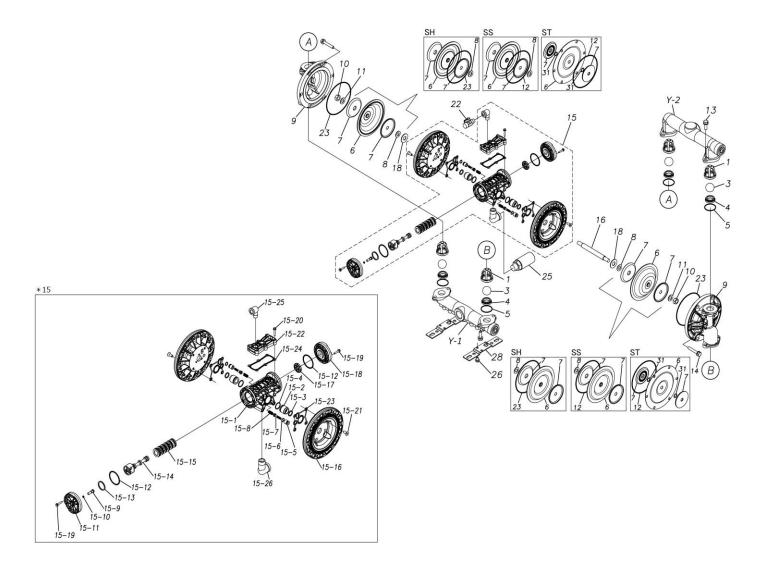

## **Exploded View Drawing and Parts List**

Model: TC-X200SC-A

Model Number: 1H00302MP-20Y

The part list and exploded view drawing as attached below indicate the full list of parts for the above mentioned pump model.

## ■ Parts List TC-X200SC-A 1H00302MP-20Y

| Ref.No. | Parts No. | Description           | Parts<br>Component | Remark |
|---------|-----------|-----------------------|--------------------|--------|
| 1       | 1H20100MM | VALVE STOPPER         | 4                  |        |
| 3       | 1H20018NB | BALL                  | 4                  |        |
| 4       | 1H20007NB | VALVE SEAT            | 4                  |        |
| 5       | 9S1BG0045 | O RING G-45           | 4                  |        |
| 6       | 1H20021NB | DIAPHRAGM             | 2                  |        |
| 7       | 1H20022MM | CENTER DISK           | 4                  |        |
| 8       | 9W1211400 | WASHER M14            | 2                  |        |
| 9       | 1H20008SM | OUT CHAMBER           | 2                  |        |
| 10      | 9N1311400 | NUT M14×1.5           | 2                  |        |
| 11      | 9W3311400 | CONED DISK SPRING M14 | 2                  |        |
| 13      | 9B2211030 | BOLT M10×30           | 8                  |        |
| 14      | 9B2211040 | BOLT M10×40           | 12                 |        |
| 15      | 1H10037MP | BODY ASSEMBLY         | 1                  |        |

| Ref.No.  | Parts No.              | Description                           | Parts<br>Component | Remark                                                                                                                 |
|----------|------------------------|---------------------------------------|--------------------|------------------------------------------------------------------------------------------------------------------------|
| 15-1     | 1H30097MM              | BODY                                  | 1                  |                                                                                                                        |
| 15-2     | 1H30107MM              | THROAT BEARING                        | 2                  |                                                                                                                        |
| 15-3     | 9S2BA0018              | PACKING                               | 2                  |                                                                                                                        |
| 15-4     | 9S1BJ2023              | O RING JASO-2023                      | 2                  |                                                                                                                        |
| 15-5     | 1H30108MM              | PILOT VALVE SEAT                      | 2                  | The parts of #15 are available with a set as                                                                           |
| 15-6     | 9S1BJ1011              | O RING JASO-1011                      | 2                  | Ine parts of #15 are available with a set as [1H10037MP:BODY ASSEMBLY]. This is also available individually.           |
| 15-7     | 1H10009MK              | PILOT VALVE ASSEMBLY                  | 2                  |                                                                                                                        |
| 15-8     | 1H30020MM              | SPRING                                | 2                  |                                                                                                                        |
| 15-9     | 1H30028MM              | RESET BUTTON                          | 1                  |                                                                                                                        |
| 15-10    | 9S1BP0005              | O RING P-5                            | 1                  |                                                                                                                        |
| 15-11    | 1H30101MB              | CAP A                                 | 1                  |                                                                                                                        |
| 15-12    | 9S1BG0055              | O RING G-55                           | 2                  |                                                                                                                        |
| 15-13    | 1H30032MB              | PACKING                               | 1                  |                                                                                                                        |
| 15-14    | 1H10002MK              | C SPOOL ASSEMBLY (Looped C®)          | 1                  |                                                                                                                        |
| 15-14-1  | 1H30023MM              | SEAL RING                             | 5                  | The parts of #15-14 are available with a set                                                                           |
|          |                        |                                       |                    | [1H10002MK:C SPOOL ASSEMBLY (Looped C®)]. This is also available individually.                                         |
| 15-15    | 1H10006MK              | SLEEVE ASSEMBLY                       | 1                  | The parts of #15 are available with a set as [1H10037MP:BODY ASSEMBLY]. This is als available individually.            |
| 15-15-1  | 9S1BJ2030              | O RING JASO-2030                      | 6                  | The parts of #15-15 are available with a set [1H10006MK:SLEEVE ASSEMBLY]. This is also available individually.         |
| 15-16    | 1H30098MM              | AIR CHAMBER                           | 2                  |                                                                                                                        |
| 15-17    | 1H30030MB              | CUSHION                               | 1                  | The parts of #15 are available with a set as [1H10037MP:BODY ASSEMBLY]. This is also available individually.           |
| 15-18    | 1H30099MB              | CAP B                                 | 1                  |                                                                                                                        |
| 15-19    | 9B2210525              | BOLT M5×25                            | 8                  |                                                                                                                        |
| 15-20    | 9B2210530              | BOLT M5 × 30                          | 6                  |                                                                                                                        |
| 15-21    | 9B5410820              | BOLT M8 × 20                          | 8                  |                                                                                                                        |
| 15-22    | 1H30100MP              | COVER                                 | 1                  |                                                                                                                        |
| 15-23    | 1H30102MB              | PACKING BODY                          | 2                  |                                                                                                                        |
| 15-24    | 1H30103MB              | PACKING COVER                         | 1                  |                                                                                                                        |
| 15-25    | 9P20P0303              | STREET ELBOW R3/8 × Rc3/8             | 1                  |                                                                                                                        |
| 15-26    | 9P20P0505              | STREET ELBOW R3/4×Rc3/4               | 1                  |                                                                                                                        |
| 16       | 1H20036MM              | CENTER ROD                            | 1                  |                                                                                                                        |
| 18       | 1H30016MB              | CUSHION                               | 2                  |                                                                                                                        |
| 22       | 1H90002MP              | BALL VALVE                            | 1                  |                                                                                                                        |
| 23       | 9S1BG0145              | O RING G-145                          | 2                  |                                                                                                                        |
|          |                        | SILENCER                              |                    |                                                                                                                        |
| 25       | 1H90003MK              | BOLT M8×12                            | 1                  |                                                                                                                        |
| 26       | 9B2210812              |                                       | 2                  |                                                                                                                        |
| 28       | 1H30001MB              | BASE 20 FOURVALENT SUS DT VIT         | 2                  |                                                                                                                        |
| Y<br>Y-1 | 1G10009MP<br>1G20024SP | 20 EQUIVALENT SUS PT KIT  IN MANIFOLD | 1                  | The parts of #Y are available with a set as [1G10009MP: 20 EQUIVALENT SUS PT KIT] This is also available individually. |
|          |                        | OUT MANIFOLD                          | 1                  |                                                                                                                        |