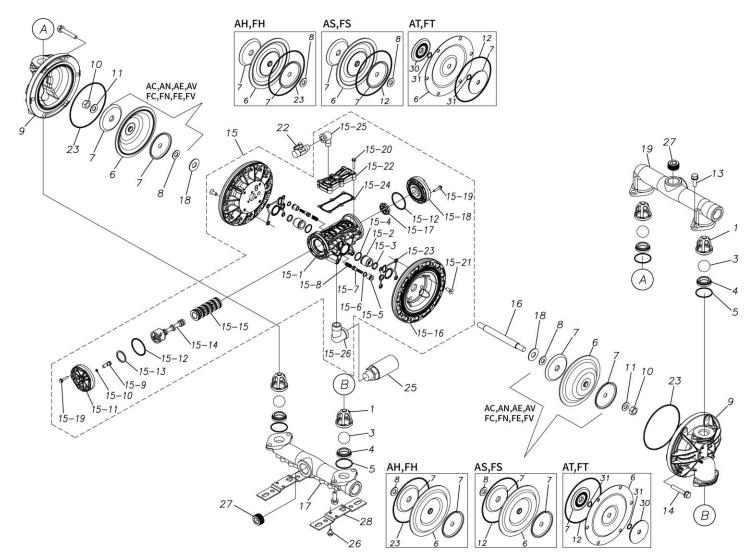

Please contact your Pump Distributor directly for more information.

■ Parts List TC-X250AS-A 1H00301MP

| Ref.No. | Parts No. | Description           | Parts<br>Component | Remark |
|---------|-----------|-----------------------|--------------------|--------|
| 1       | 1H20100MM | VALVE STOPPER         | 4                  |        |
| 3       | 1H20018EB | BALL                  | 4                  |        |
| 4       | 1H20007EB | VALVE SEAT            | 4                  |        |
| 5       | 9S1EG0045 | O RING G-45           | 4                  |        |
| 6       | 1H20030SB | DIAPHRAGM             | 2                  |        |
| 7       | 1H20022MM | CENTER DISK           | 4                  |        |
| 8       | 9W1211400 | WASHER M14            | 2                  |        |
| 9       | 1H20001AM | OUT CHAMBER           | 2                  |        |
| 10      | 9N1311400 | NUT M14 × 1.5         | 2                  |        |
| 11      | 9W3311400 | CONED DISK SPRING M14 | 2                  |        |
| 12      | 9S1BG0145 | O RING G-145          | 2                  |        |
| 13      | 9B2111030 | BOLT M10×30           | 8                  |        |
| 14      | 9B2111040 | BOLT M10 × 40         | 12                 |        |
| 15      | 1H10037MP | BODY ASSEMBLY         | 1                  |        |

| Ref.No. | Parts No. | Description                  | Parts<br>Component | Remark                                                                                                                         |
|---------|-----------|------------------------------|--------------------|--------------------------------------------------------------------------------------------------------------------------------|
| 15-1    | 1H30097MM | BODY                         | 1                  |                                                                                                                                |
| 15-2    | 1H30107MM | THROAT BEARING               | 2                  | The parts of #15 are available with a set as [1H10037MP:BODY ASSEMBLY]. This is also available individually.                   |
| 15-3    | 9S2BA0018 | PACKING                      | 2                  |                                                                                                                                |
| 15-4    | 9S1BJ2023 | O RING JASO-2023             | 2                  |                                                                                                                                |
| 15-5    | 1H30108MM | PILOT VALVE SEAT             | 2                  |                                                                                                                                |
| 15-6    | 9S1BJ1011 | O RING JASO-1011             | 2                  |                                                                                                                                |
| 15-7    | 1H10009MK | PILOT VALVE ASSEMBLY         | 2                  |                                                                                                                                |
| 15-8    | 1H30020MM | SPRING                       | 2                  |                                                                                                                                |
| 15-9    | 1H30028MM | RESET BUTTON                 | 1                  |                                                                                                                                |
| 15-10   | 9S1BP0005 | O RING P-5                   | 1                  |                                                                                                                                |
|         |           | CAP A                        | 1                  |                                                                                                                                |
| 15-11   | 1H30101MB | O RING G-55                  | -                  |                                                                                                                                |
| 15-12   | 9S1BG0055 | PACKING                      | 2                  |                                                                                                                                |
| 15-13   | 1H30032MB |                              | 1                  |                                                                                                                                |
| 15-14   | 1H10002MK | C SPOOL ASSEMBLY (Looped C®) | 1 -                |                                                                                                                                |
| 15-14-1 | 1H30023MM | SEAL RING                    | 5                  | The parts of #15-14 are available with a set as [1H10002MK:C SPOOL ASSEMBLY (Looped C®)]. This is also available individually. |
| 15-15   | 1H10006MK | SLEEVE ASSEMBLY              | 1                  | The parts of #15 are available with a set as [1H10037MP:BODY ASSEMBLY]. This is also available individually.                   |
| 15-15-1 | 9S1BJ2030 | O RING JASO-2030             | 6                  | The parts of #15-15 are available with a set as [1H10006MK: SLEEVE ASSEMBLY]. This is also available individually.             |
| 15-16   | 1H30098MM | AIR CHAMBER                  | 2                  |                                                                                                                                |
| 15-17   | 1H30030MB | CUSHION                      | 1                  | The parts of #15 are available with a set as [1H10037MP:BODY ASSEMBLY]. This is also available individually.                   |
| 15-18   | 1H30099MB | CAP B                        | 1                  |                                                                                                                                |
| 15-19   | 9B2210525 | BOLT M5×25                   | 8                  |                                                                                                                                |
| 15-20   | 9B2210530 | BOLT M5×30                   | 6                  |                                                                                                                                |
| 15-21   | 9B5410820 | BOLT M8×20                   | 8                  |                                                                                                                                |
| 15-22   | 1H30100MP | COVER                        | 1                  |                                                                                                                                |
| 15-23   | 1H30102MB | PACKING BODY                 | 2                  |                                                                                                                                |
| 15-24   | 1H30103MB | PACKING COVER                | 1                  |                                                                                                                                |
| 15-25   | 9P20P0303 | STREET ELBOW R3/8 × Rc3/8    | 1                  |                                                                                                                                |
| 15-25   | 9P20P0505 | STREET ELBOW R3/4 × Rc3/4    | 1                  | +                                                                                                                              |
| 16      | 1H20036MM | CENTER ROD                   | 1                  |                                                                                                                                |
| 17      | 1H20036MM | IN MANIFOLD                  |                    |                                                                                                                                |
|         |           | CUSHION                      | 1                  |                                                                                                                                |
| 18      | 1H30016MB | OUT MANIFOLD                 | 2                  |                                                                                                                                |
| 19      | 1H20003AP |                              | 1                  |                                                                                                                                |
| 22      | 1H90002MP | D RING G-145                 | 1                  |                                                                                                                                |
| 23      | 9S1EG0145 | O RING G-145                 | 2                  |                                                                                                                                |
| 25      | 1H90003MK | SILENCER                     | 1                  |                                                                                                                                |
| 26      | 9B2210812 | BOLT M8 × 12                 | 2                  |                                                                                                                                |
| 27      | 9P63P9910 | PLUG                         | 4                  |                                                                                                                                |
| 28      | 1H30001MB | BASE                         | 2                  |                                                                                                                                |
| 29      | 1H90001MB | SEAL TAPE                    | 1                  |                                                                                                                                |