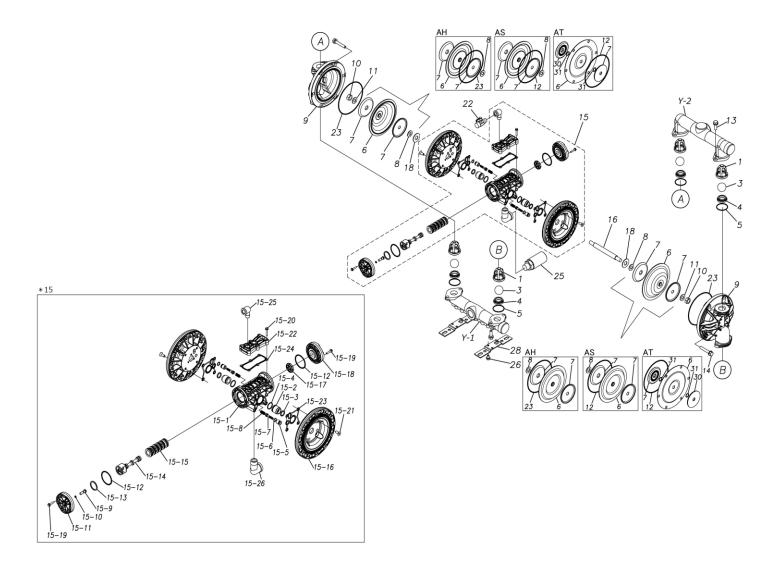

Please contact your Pump Distributor directly for more information.

■ Parts List TC-X200AS-A 1H00301MP-20Y

| Ref.No. | Parts No. | Description           | Parts<br>Component | Remark |
|---------|-----------|-----------------------|--------------------|--------|
| 1       | 1H20100MM | VALVE STOPPER         | 4                  |        |
| 3       | 1H20018EB | BALL                  | 4                  |        |
| 4       | 1H20007EB | VALVE SEAT            | 4                  |        |
| 5       | 9S1EG0045 | O RING G-45           | 4                  |        |
| 6       | 1H20030SB | DIAPHRAGM             | 2                  |        |
| 7       | 1H20022MM | CENTER DISK           | 4                  |        |
| 8       | 9W1211400 | WASHER M14            | 2                  |        |
| 9       | 1H20001AM | OUT CHAMBER           | 2                  |        |
| 10      | 9N1311400 | NUT M14 × 1.5         | 2                  |        |
| 11      | 9W3311400 | CONED DISK SPRING M14 | 2                  |        |
| 12      | 9S1BG0145 | O RING G-145          | 2                  |        |
| 13      | 9B2111030 | BOLT M10×30           | 8                  |        |
| 14      | 9B2111040 | BOLT M10 × 40         | 12                 |        |
| 15      | 1H10037MP | BODY ASSEMBLY         | 1                  |        |

| Ref.No.  | Parts No.    | Description                          | Parts<br>Component | Remark                                                                                                                         |
|----------|--------------|--------------------------------------|--------------------|--------------------------------------------------------------------------------------------------------------------------------|
| 15-1     | 1H30097MM    | BODY                                 | 1                  |                                                                                                                                |
| 15-2     | 1H30107MM    | THROAT BEARING                       | 2                  |                                                                                                                                |
| 15-3     | 9S2BA0018    | PACKING                              | 2                  |                                                                                                                                |
| 15-4     | 9S1BJ2023    | O RING JASO-2023                     | 2                  |                                                                                                                                |
| 15-5     | 1H30108MM    | PILOT VALVE SEAT                     | 2                  | The parts of #15 are available with a set as [1H10037MP:BODY ASSEMBLY]. This is also available individually.                   |
| 15-6     | 9S1BJ1011    | O RING JASO-1011                     | 2                  |                                                                                                                                |
| 15-7     | 1H10009MK    | PILOT VALVE ASSEMBLY                 | 2                  |                                                                                                                                |
| 15-8     | 1H30020MM    | SPRING                               | 2                  |                                                                                                                                |
| 15-9     | 1H30028MM    | RESET BUTTON                         | 1                  |                                                                                                                                |
| 15-10    | 9S1BP0005    | O RING P-5                           | 1                  |                                                                                                                                |
| 15-11    | 1H30101MB    | CAP A                                | 1                  |                                                                                                                                |
| 15-12    | 9S1BG0055    | O RING G-55                          | 2                  |                                                                                                                                |
| 15-13    | 1H30032MB    | PACKING                              | 1                  |                                                                                                                                |
| 15-14    | 1H10002MK    | C SPOOL ASSEMBLY (Looped C®)         | 1                  |                                                                                                                                |
| 15-14-1  | 1H30023MM    | SEAL RING                            | 5                  | TI                                                                                                                             |
| 10 14 1  | TTIOOOZOWIWI |                                      |                    | The parts of #15-14 are available with a set as [1H10002MK:C SPOOL ASSEMBLY (Looped C®)]. This is also available individually. |
| 15–15    | 1H10006MK    | SLEEVE ASSEMBLY                      | 1                  | The parts of #15 are available with a set as [1H10037MP:BODY ASSEMBLY]. This is also available individually.                   |
| 15-15-1  | 9S1BJ2030    | O RING JASO-2030                     | 6                  | The parts of #15-15 are available with a set as [1H10006MK:SLEEVE ASSEMBLY]. This is also available individually.              |
| 15-16    | 1H30098MM    | AIR CHAMBER                          | 2                  |                                                                                                                                |
| 15-17    | 1H30030MB    | CUSHION                              | 1                  |                                                                                                                                |
| 15-18    | 1H30099MB    | CAP B                                | 1                  |                                                                                                                                |
| 15-19    | 9B2210525    | BOLT M5 × 25                         | 8                  | The costs of #15 and cost lebter with a cost of                                                                                |
| 15-20    | 9B2210530    | BOLT M5×30                           | 6                  | The parts of #15 are available with a set as [1H10037MP:BODY ASSEMBLY]. This is also available individually.                   |
| 15-21    | 9B5410820    | BOLT M8×20                           | 8                  |                                                                                                                                |
| 15-22    | 1H30100MP    | COVER                                | 1                  |                                                                                                                                |
| 15-23    | 1H30102MB    | PACKING BODY                         | 2                  |                                                                                                                                |
| 15-24    | 1H30103MB    | PACKING COVER                        | 1                  |                                                                                                                                |
| 15-25    | 9P20P0303    | STREET ELBOW R3/8 × Rc3/8            | 1                  |                                                                                                                                |
| 15-25    | 9P20P0505    | STREET ELBOW R3/4 × Rc3/4            | 1                  |                                                                                                                                |
| 16       | 1H20036MM    | CENTER ROD                           | 1                  |                                                                                                                                |
|          |              | CUSHION                              |                    |                                                                                                                                |
| 18       | 1H30016MB    | BALL VALVE                           | 2                  |                                                                                                                                |
| 22       | 1H90002MP    | O RING G-145                         | 1                  |                                                                                                                                |
| 23       | 9S1EG0145    |                                      | 2                  |                                                                                                                                |
| 25       | 1H90003MK    | SILENCER  POLT M9 × 12               | 1                  |                                                                                                                                |
| 26       | 9B2210812    | BOLT M8 × 12                         | 2                  |                                                                                                                                |
| 28       | 1H30001MB    | BASE                                 | 2                  |                                                                                                                                |
| Y<br>Y-1 | 1G20022AP    | 20 EQUIVALENT AL PT KIT  IN MANIFOLD | 1                  | The parts of #Y are available with a set as [1G10008MP:20 EQUIVALENT AL PT KIT]. This is also available individually.          |
| Y-2      | 1G20023AP    | OUT MANIFOLD                         | 1                  |                                                                                                                                |