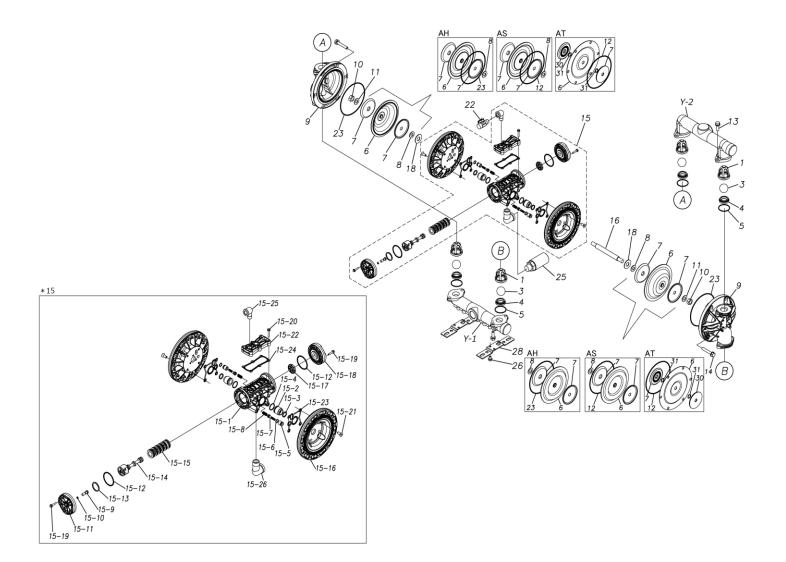

## **Exploded View Drawing and Parts List**

Model: TC-X200AH-A

Model Number: 1H00300MP-20Y

The part list and exploded view drawing as attached below indicate the full list of parts for the above mentioned pump model.

Please contact your Pump Distributor directly for more information.

■ Parts List TC-X200AH-A 1H00300MP-20Y

| Ref.No. | Parts No. | Description           | Parts<br>Component | Remark |
|---------|-----------|-----------------------|--------------------|--------|
| 1       | 1H20100MM | VALVE STOPPER         | 4                  |        |
| 3       | 1H20018BB | BALL                  | 4                  |        |
| 4       | 1H20007BB | VALVE SEAT            | 4                  |        |
| 5       | 9S1BG0045 | O RING G-45           | 4                  |        |
| 6       | 1H20030HB | DIAPHRAGM             | 2                  |        |
| 7       | 1H20022MM | CENTER DISK           | 4                  |        |
| 8       | 9W1211400 | WASHER M14            | 2                  |        |
| 9       | 1H20001AM | OUT CHAMBER           | 2                  |        |
| 10      | 9N1311400 | NUT M14×1.5           | 2                  |        |
| 11      | 9W3311400 | CONED DISK SPRING M14 | 2                  |        |
| 13      | 9B2111030 | BOLT M10×30           | 8                  |        |
| 14      | 9B2111040 | BOLT M10×40           | 12                 |        |
| 15      | 1H10037MP | BODY ASSEMBLY         | 1                  |        |

| Ref.No.  | Parts No.              | Description                          | Parts<br>Component | Remark                                                                                                                         |
|----------|------------------------|--------------------------------------|--------------------|--------------------------------------------------------------------------------------------------------------------------------|
| 15-1     | 1H30097MM              | BODY                                 | 1                  |                                                                                                                                |
| 15-2     | 1H30107MM              | THROAT BEARING                       | 2                  |                                                                                                                                |
| 15-3     | 9S2BA0018              | PACKING                              | 2                  |                                                                                                                                |
| 15-4     | 9S1BJ2023              | O RING JASO-2023                     | 2                  | The parts of #15 are available with a set as [1H10037MP:BODY ASSEMBLY]. This is also available individually.                   |
| 15-5     | 1H30108MM              | PILOT VALVE SEAT                     | 2                  |                                                                                                                                |
| 15-6     | 9S1BJ1011              | O RING JASO-1011                     | 2                  |                                                                                                                                |
| 15-7     | 1H10009MK              | PILOT VALVE ASSEMBLY                 | 2                  |                                                                                                                                |
| 15-8     | 1H30020MM              | SPRING                               | 2                  |                                                                                                                                |
| 15-9     | 1H30028MM              | RESET BUTTON                         | 1                  |                                                                                                                                |
| 15-10    | 9S1BP0005              | O RING P-5                           | 1                  |                                                                                                                                |
| 15-11    | 1H30101MB              | CAP A                                | 1                  |                                                                                                                                |
| 15-12    | 9S1BG0055              | O RING G-55                          | 2                  |                                                                                                                                |
| 15-13    | 1H30032MB              | PACKING                              | 1                  |                                                                                                                                |
| 15-14    | 1H10002MK              | C SPOOL ASSEMBLY (Looped C®)         | 1                  |                                                                                                                                |
|          |                        | SEAL RING                            | 5                  |                                                                                                                                |
| 15-14-1  | 1H30023MM              |                                      | J                  | The parts of #15-14 are available with a set as [1H10002MK:C SPOOL ASSEMBLY (Looped C®)]. This is also available individually. |
| 15–15    | 1H10006MK              | SLEEVE ASSEMBLY                      | 1                  | The parts of #15 are available with a set as [1H10037MP:BODY ASSEMBLY]. This is also available individually.                   |
| 15-15-1  | 9S1BJ2030              | O RING JASO-2030                     | 6                  | The parts of #15-15 are available with a set as [1H10006MK:SLEEVE ASSEMBLY]. This is also available individually.              |
| 15-16    | 1H30098MM              | AIR CHAMBER                          | 2                  |                                                                                                                                |
| 15-17    | 1H30030MB              | CUSHION                              | 1                  |                                                                                                                                |
| 15-18    | 1H30099MB              | CAP B                                | 1                  |                                                                                                                                |
| 15-19    | 9B2210525              | BOLT M5 × 25                         | 8                  |                                                                                                                                |
| 15-20    | 9B2210530              | BOLT M5 × 30                         | 6                  | The parts of #15 are available with a set as [1H10037MP:BODY ASSEMBLY]. This is also                                           |
| 15-21    | 9B5410820              | BOLT M8 × 20                         | 8                  | available individually.                                                                                                        |
| 15-22    | 1H30100MP              | COVER                                | 1                  |                                                                                                                                |
| 15-23    | 1H30102MB              | PACKING BODY                         | 2                  | -                                                                                                                              |
| 15-24    | 1H30103MB              | PACKING COVER                        | 1                  |                                                                                                                                |
| 15-25    | 9P20P0303              | STREET ELBOW R3/8 × Rc3/8            | 1                  |                                                                                                                                |
| 15-25    | 9P20P0303<br>9P20P0505 | STREET ELBOW R3/4 × Rc3/4            | 1                  |                                                                                                                                |
|          |                        | CENTER ROD                           | 1                  |                                                                                                                                |
| 16       | 1H20036MM              | CUSHION                              |                    |                                                                                                                                |
| 18       | 1H30016MB              | BALL VALVE                           | 2                  |                                                                                                                                |
| 22       | 1H90002MP              |                                      | 1                  |                                                                                                                                |
| 23       | 9S1BG0145              | O RING G-145                         | 4                  |                                                                                                                                |
| 25       | 1H90003MK              | SILENCER                             | 1                  |                                                                                                                                |
| 26       | 9B2210812              | BOLT M8×12                           | 2                  |                                                                                                                                |
| 28       | 1H30001MB              | BASE                                 | 2                  |                                                                                                                                |
| Y<br>Y-1 | 1G10008MP<br>1G20022AP | 20 EQUIVALENT AL PT KIT  IN MANIFOLD | 1                  | The parts of #Y are available with a set as [1G10008MP:20 EQUIVALENT AL PT KIT]. This is also available individually.          |
| Y-2      | 1G20023AP              | OUT MANIFOLD                         | 1                  |                                                                                                                                |