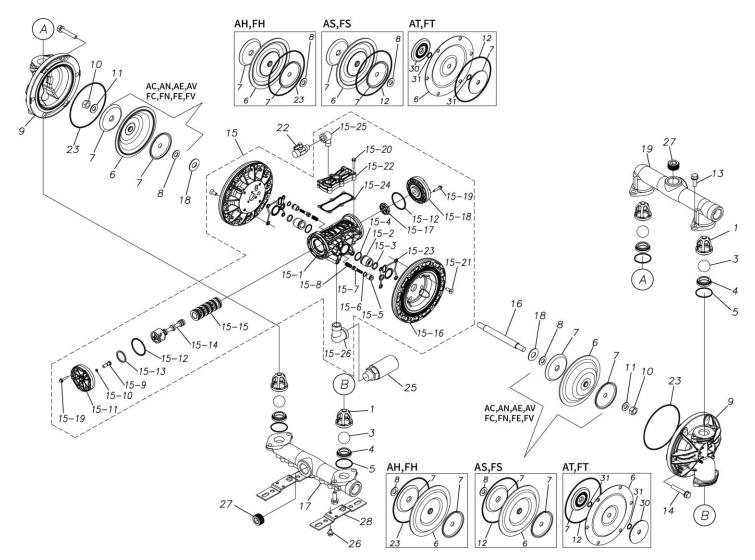

Please contact your Pump Distributor directly for more information.

■ Parts List TC-X250AV-A 1H00298MP

| Ref.No. | Parts No. | Description           | Parts<br>Component | Remark |
|---------|-----------|-----------------------|--------------------|--------|
| 1       | 1H20100MM | VALVE STOPPER         | 4                  |        |
| 3       | 1H20018VB | BALL                  | 4                  |        |
| 4       | 1H20007VB | VALVE SEAT            | 4                  |        |
| 5       | 9S1VG0045 | O RING G-45           | 4                  |        |
| 6       | 1H20021VB | DIAPHRAGM             | 2                  |        |
| 7       | 1H20022MM | CENTER DISK           | 4                  |        |
| 8       | 9W1211400 | WASHER M14            | 2                  |        |
| 9       | 1H20001AM | OUT CHAMBER           | 2                  |        |
| 10      | 9N1311400 | NUT M14 × 1.5         | 2                  |        |
| 11      | 9W3311400 | CONED DISK SPRING M14 | 2                  |        |
| 13      | 9B2111030 | BOLT M10 × 30         | 8                  |        |
| 14      | 9B2111040 | BOLT M10 × 40         | 12                 |        |
| 15      | 1H10037MP | BODY ASSEMBLY         | 1                  |        |

| Ref.No. | Parts No. | Description                  | Parts<br>Component | Remark                                                                                                                         |
|---------|-----------|------------------------------|--------------------|--------------------------------------------------------------------------------------------------------------------------------|
| 15-1    | 1H30097MM | BODY                         | 1                  |                                                                                                                                |
| 15-2    | 1H30107MM | THROAT BEARING               | 2                  | The parts of #15 are available with a set as [1H10037MP:BODY ASSEMBLY]. This is also available individually.                   |
| 15-3    | 9S2BA0018 | PACKING                      | 2                  |                                                                                                                                |
| 15-4    | 9S1BJ2023 | O RING JASO-2023             | 2                  |                                                                                                                                |
| 15-5    | 1H30108MM | PILOT VALVE SEAT             | 2                  |                                                                                                                                |
| 15-6    | 9S1BJ1011 | O RING JASO-1011             | 2                  |                                                                                                                                |
| 15-7    | 1H10009MK | PILOT VALVE ASSEMBLY         | 2                  |                                                                                                                                |
| 15-8    | 1H30020MM | SPRING                       | 2                  |                                                                                                                                |
| 15-9    | 1H30028MM | RESET BUTTON                 | 1                  |                                                                                                                                |
| 15-10   | 9S1BP0005 | O RING P-5                   | 1                  |                                                                                                                                |
| 15-11   | 1H30101MB | CAP A                        | 1                  |                                                                                                                                |
| 15-12   | 9S1BG0055 | O RING G-55                  | 2                  |                                                                                                                                |
| 15-13   | 1H30032MB | PACKING                      | 1                  |                                                                                                                                |
| 15-14   | 1H10002MK | C SPOOL ASSEMBLY (Looped C®) | 1                  |                                                                                                                                |
| 15-14-1 | 1H30023MM | SEAL RING                    | 5                  | The parts of #15-14 are available with a cat of                                                                                |
| 13-14-1 | THOUZOWIN | 05/214.14                    | 3                  | The parts of #15-14 are available with a set as [1H10002MK:C SPOOL ASSEMBLY (Looped C®)]. This is also available individually. |
| 15-15   | 1H10006MK | SLEEVE ASSEMBLY              | 1                  | The parts of #15 are available with a set as [1H10037MP:BODY ASSEMBLY]. This is also available individually.                   |
| 15-15-1 | 9S1BJ2030 | O RING JASO-2030             | 6                  | The parts of #15-15 are available with a set as [1H10006MK:SLEEVE ASSEMBLY]. This is also available individually.              |
| 15-16   | 1H30098MM | AIR CHAMBER                  | 2                  |                                                                                                                                |
| 15-17   | 1H30030MB | CUSHION                      | 1                  | The parts of #15 are available with a set as [1H10037MP:BODY ASSEMBLY]. This is also available individually.                   |
| 15-18   | 1H30099MB | CAP B                        | 1                  |                                                                                                                                |
| 15-19   | 9B2210525 | BOLT M5 × 25                 | 8                  |                                                                                                                                |
| 15-20   | 9B2210530 | BOLT M5×30                   | 6                  |                                                                                                                                |
| 15-21   | 9B5410820 | BOLT M8 × 20                 | 8                  |                                                                                                                                |
| 15-22   | 1H30100MP | COVER                        | 1                  |                                                                                                                                |
| 15-23   | 1H30102MB | PACKING BODY                 | 2                  |                                                                                                                                |
| 15-24   | 1H30103MB | PACKING COVER                | 1                  |                                                                                                                                |
| 15-25   | 9P20P0303 | STREET ELBOW R3/8 × Rc3/8    | 1                  |                                                                                                                                |
| 15-26   | 9P20P0505 | STREET ELBOW R3/4 × Rc3/4    | 1                  | 1                                                                                                                              |
| 16      | 1H20036MM | CENTER ROD                   | 1                  |                                                                                                                                |
| 17      | 1H20002AP | IN MANIFOLD                  | 1                  |                                                                                                                                |
| 18      | 1H30016MB | CUSHION                      | 2                  |                                                                                                                                |
| 19      | 1H20003AP | OUT MANIFOLD                 | 1                  |                                                                                                                                |
| 22      | 1H90002MP | BALL VALVE                   | 1                  |                                                                                                                                |
| 23      | 9S1VG0145 | O RING G-145                 | 2                  |                                                                                                                                |
| 25      | 1H90003MK | SILENCER                     | 1                  |                                                                                                                                |
| 26      | 9B2210812 | BOLT M8 × 12                 | 2                  |                                                                                                                                |
| 27      | 9P63P9910 | PLUG                         | 4                  |                                                                                                                                |
| 28      | 1H30001MB | BASE                         | 2                  |                                                                                                                                |
| 29      | 1H90001MB | SEAL TAPE                    | 1                  |                                                                                                                                |
| 29      | THEORDING | 52.2 // L                    |                    |                                                                                                                                |