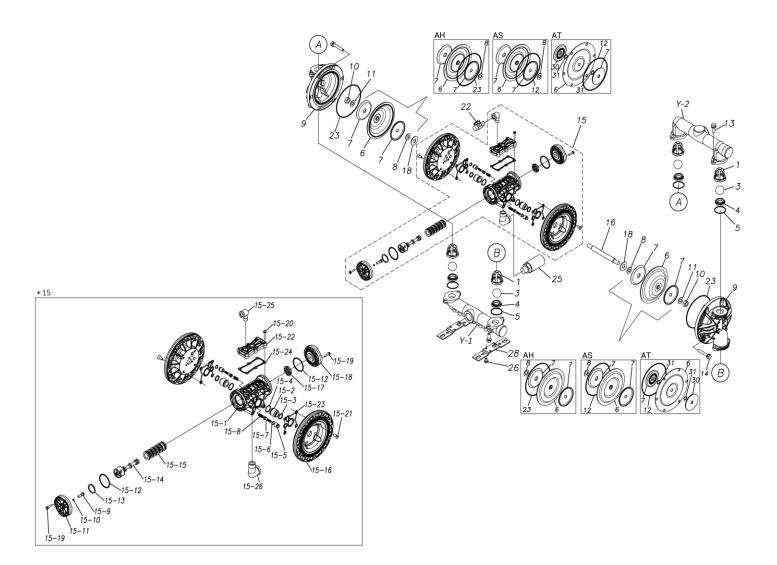

## **Exploded View Drawing and Parts List**

Model: TC-X200AV-A

Model Number: 1H00298MP-20Y

The part list and exploded view drawing as attached below indicate the full list of parts for the above mentioned pump model.

## ■ Parts List TC-X200AV-A 1H00298MP-20Y

| Ref.No. | Parts No. | Description           | Parts<br>Component | Remark |
|---------|-----------|-----------------------|--------------------|--------|
| 1       | 1H20100MM | VALVE STOPPER         | 4                  |        |
| 3       | 1H20018VB | BALL                  | 4                  |        |
| 4       | 1H20007VB | VALVE SEAT            | 4                  |        |
| 5       | 9S1VG0045 | O RING G-45           | 4                  |        |
| 6       | 1H20021VB | DIAPHRAGM             | 2                  |        |
| 7       | 1H20022MM | CENTER DISK           | 4                  |        |
| 8       | 9W1211400 | WASHER M14            | 2                  |        |
| 9       | 1H20001AM | OUT CHAMBER           | 2                  |        |
| 10      | 9N1311400 | NUT M14×1.5           | 2                  |        |
| 11      | 9W3311400 | CONED DISK SPRING M14 | 2                  |        |
| 13      | 9B2111030 | BOLT M10×30           | 8                  |        |
| 14      | 9B2111040 | BOLT M10×40           | 12                 |        |
| 15      | 1H10037MP | BODY ASSEMBLY         | 1                  |        |

| Ref.No.  | Parts No.              | Description                          | Parts<br>Component | Remark                                                                                                                |
|----------|------------------------|--------------------------------------|--------------------|-----------------------------------------------------------------------------------------------------------------------|
| 15-1     | 1H30097MM              | BODY                                 | 1                  |                                                                                                                       |
| 15-2     | 1H30107MM              | THROAT BEARING                       | 2                  |                                                                                                                       |
| 15-3     | 9S2BA0018              | PACKING                              | 2                  |                                                                                                                       |
| 15-4     | 9S1BJ2023              | O RING JASO-2023                     | 2                  | The parts of #15 are available with a set as [1H10037MP:BODY ASSEMBLY]. This is also available individually.          |
| 15-5     | 1H30108MM              | PILOT VALVE SEAT                     | 2                  |                                                                                                                       |
| 15-6     | 9S1BJ1011              | O RING JASO-1011                     | 2                  |                                                                                                                       |
| 15-7     | 1H10009MK              | PILOT VALVE ASSEMBLY                 | 2                  |                                                                                                                       |
| 15-8     | 1H30020MM              | SPRING                               | 2                  |                                                                                                                       |
| 15-9     | 1H30028MM              | RESET BUTTON                         | 1                  |                                                                                                                       |
| 15-10    | 9S1BP0005              | O RING P-5                           | 1                  |                                                                                                                       |
| 15-11    | 1H30101MB              | CAP A                                | 1                  |                                                                                                                       |
| 15-12    | 9S1BG0055              | O RING G-55                          | 2                  |                                                                                                                       |
| 15-13    | 1H30032MB              | PACKING                              | 1                  |                                                                                                                       |
| 15-14    | 1H10002MK              | C SPOOL ASSEMBLY (Looped C®)         | 1                  |                                                                                                                       |
| 15-14-1  | 1H30023MM              | SEAL RING                            | 5                  | The parts of #15-14 are available with a set as                                                                       |
|          | THOSE COMMIT           |                                      |                    | [1H10002MK: C SPOOL ASSEMBLY (Looped C®)]. This is also available individually.                                       |
| 15–15    | 1H10006MK              | SLEEVE ASSEMBLY                      | 1                  | The parts of #15 are available with a set as [1H10037MP:BODY ASSEMBLY]. This is also available individually.          |
| 15-15-1  | 9S1BJ2030              | O RING JASO-2030                     | 6                  | The parts of #15-15 are available with a set as [1H10006MK:SLEEVE ASSEMBLY]. This is also available individually.     |
| 15-16    | 1H30098MM              | AIR CHAMBER                          | 2                  |                                                                                                                       |
| 15-17    | 1H30030MB              | CUSHION                              | 1                  |                                                                                                                       |
| 15-18    | 1H30099MB              | CAP B                                | 1                  |                                                                                                                       |
| 15-19    | 9B2210525              | BOLT M5 × 25                         | 8                  |                                                                                                                       |
| 15-20    | 9B2210530              | BOLT M5×30                           | 6                  | The parts of #15 are available with a set as [1H10037MP:BODY ASSEMBLY]. This is also                                  |
| 15-21    | 9B5410820              | BOLT M8 × 20                         | 8                  | available individually.                                                                                               |
| 15-22    | 1H30100MP              | COVER                                | 1                  |                                                                                                                       |
| 15-23    | 1H30102MB              | PACKING BODY                         | 2                  |                                                                                                                       |
|          |                        | PACKING COVER                        |                    |                                                                                                                       |
| 15-24    | 1H30103MB              | STREET ELBOW R3/8 × Rc3/8            | 1                  |                                                                                                                       |
| 15-25    | 9P20P0303              |                                      | 1                  |                                                                                                                       |
| 15-26    | 9P20P0505              | STREET ELBOW R3/4 × Rc3/4            | 1                  |                                                                                                                       |
| 16       | 1H20036MM              | CENTER ROD                           | 1                  |                                                                                                                       |
| 18       | 1H30016MB              | CUSHION                              | 2                  |                                                                                                                       |
| 22       | 1H90002MP              | BALL VALVE                           | 1                  |                                                                                                                       |
| 23       | 9S1VG0145              | O RING G-145                         | 2                  |                                                                                                                       |
| 25       | 1H90003MK              | SILENCER                             | 1                  |                                                                                                                       |
| 26       | 9B2210812              | BOLT M8×12                           | 2                  |                                                                                                                       |
| 28       | 1H30001MB              | BASE                                 | 2                  |                                                                                                                       |
| Y<br>Y-1 | 1G10008MP<br>1G20022AP | 20 EQUIVALENT AL PT KIT  IN MANIFOLD | 1                  | The parts of #Y are available with a set as [1G10008MP:20 EQUIVALENT AL PT KIT]. This is also available individually. |
| Y-2      | 1G20023AP              | OUT MANIFOLD                         | 1                  |                                                                                                                       |