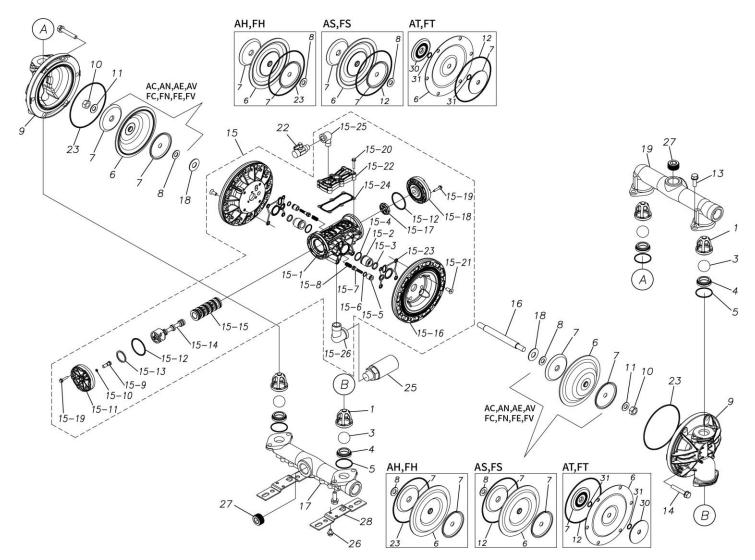

Please contact your Pump Distributor directly for more information.

■ Parts List TC-X250AE-A 1H00297MP

| Ref.No. | Parts No. | Description           | Parts<br>Component | Remark |
|---------|-----------|-----------------------|--------------------|--------|
| 1       | 1H20100MM | VALVE STOPPER         | 4                  |        |
| 3       | 1H20018EB | BALL                  | 4                  |        |
| 4       | 1H20007EB | VALVE SEAT            | 4                  |        |
| 5       | 9S1EG0045 | O RING G-45           | 4                  |        |
| 6       | 1H20021EB | DIAPHRAGM             | 2                  |        |
| 7       | 1H20022MM | CENTER DISK           | 4                  |        |
| 8       | 9W1211400 | WASHER M14            | 2                  |        |
| 9       | 1H20001AM | OUT CHAMBER           | 2                  |        |
| 10      | 9N1311400 | NUT M14 × 1.5         | 2                  |        |
| 11      | 9W3311400 | CONED DISK SPRING M14 | 2                  |        |
| 13      | 9B2111030 | BOLT M10 × 30         | 8                  |        |
| 14      | 9B2111040 | BOLT M10 × 40         | 12                 |        |
| 15      | 1H10037MP | BODY ASSEMBLY         | 1                  |        |

| Ref.No. | Parts No.         | Description                  | Parts     | Remark                                                                                                                         |
|---------|-------------------|------------------------------|-----------|--------------------------------------------------------------------------------------------------------------------------------|
|         |                   |                              | Component | Kemark                                                                                                                         |
| 15-1    | 1H30097MM         | BODY                         | 1         | The parts of #15 are available with a set as [1H10037MP:BODY ASSEMBLY]. This is also available individually.                   |
| 15-2    | 1H30107MM         | THROAT BEARING               | 2         |                                                                                                                                |
| 15-3    | 9S2BA0018         | PACKING                      | 2         |                                                                                                                                |
| 15-4    | 9S1BJ2023         | O RING JASO-2023             | 2         |                                                                                                                                |
| 15-5    | 1H30108MM         | PILOT VALVE SEAT             | 2         |                                                                                                                                |
| 15-6    | 9S1BJ1011         | O RING JASO-1011             | 2         |                                                                                                                                |
| 15-7    | 1H10009MK         | PILOT VALVE ASSEMBLY         | 2         |                                                                                                                                |
| 15-8    | 1H30020MM         | SPRING                       | 2         |                                                                                                                                |
| 15-9    | 1H30028MM         | RESET BUTTON                 | 1         |                                                                                                                                |
| 15–10   | 9S1BP0005         | O RING P-5                   | 1         |                                                                                                                                |
| 15-11   | 1H30101MB         | CAP A                        | 1         |                                                                                                                                |
| 15-12   | 9S1BG0055         | O RING G-55                  | 2         |                                                                                                                                |
| 15-13   | 1H30032MB         | PACKING                      | 1         |                                                                                                                                |
| 15-14   | 1H10002MK         | C SPOOL ASSEMBLY (Looped C®) | 1         |                                                                                                                                |
| 15-14-1 | 1H30023MM         | SEAL RING                    | 5         | The parts of #15-14 are available with a set as [1H10002MK:C SPOOL ASSEMBLY (Looped C®)]. This is also available individually. |
| 15–15   | 1H10006MK         | SLEEVE ASSEMBLY              | 1         | The parts of #15 are available with a set as [1H10037MP:BODY ASSEMBLY]. This is also available individually.                   |
| 15-15-1 | 9S1BJ2030         | O RING JASO-2030             | 6         | The parts of #15-15 are available with a set as [1H10006MK:SLEEVE ASSEMBLY]. This is also available individually.              |
| 15-16   | 1H30098MM         | AIR CHAMBER                  | 2         |                                                                                                                                |
| 15-17   | 1H30030MB         | CUSHION                      | 1         | T                                                                                                                              |
| 15-18   | 1H30099MB         | CAP B                        | 1         |                                                                                                                                |
| 15-19   | 9B2210525         | BOLT M5×25                   | 8         |                                                                                                                                |
| 15-20   | 9B2210530         | BOLT M5 × 30                 | 6         | The parts of #15 are available with a set as [1H10037MP:BODY ASSEMBLY]. This is also                                           |
| 15-21   | 9B5410820         | BOLT M8 × 20                 | 8         | available individually.                                                                                                        |
| 15-22   | 1H30100MP         | COVER                        | 1         |                                                                                                                                |
| 15-23   | 1H30102MB         | PACKING BODY                 | 2         | •                                                                                                                              |
| 15-24   | 1H30103MB         | PACKING COVER                | 1         |                                                                                                                                |
| 15-25   | 9P20P0303         | STREET ELBOW R3/8 × Rc3/8    | 1         |                                                                                                                                |
| 15-26   | 9P20P0505         | STREET ELBOW R3/4×Rc3/4      | 1         |                                                                                                                                |
| 16      | 1H20036MM         | CENTER ROD                   | 1         |                                                                                                                                |
| 17      | 1H20002AP         | IN MANIFOLD                  | 1         |                                                                                                                                |
| 18      | 1H30016MB         | CUSHION                      | 2         |                                                                                                                                |
| 19      | 1H20003AP         | OUT MANIFOLD                 | 1         |                                                                                                                                |
| 22      | 1H90002MP         | BALL VALVE                   | 1         |                                                                                                                                |
| 23      | 9S1EG0145         | O RING G-145                 | 2         |                                                                                                                                |
| 25      | 1H90003MK         | SILENCER                     | 1         |                                                                                                                                |
| 26      | 9B2210812         | BOLT M8×12                   | 2         |                                                                                                                                |
| 27      | 9P63P9910         | PLUG                         | 4         |                                                                                                                                |
| 28      | 1H30001MB         | BASE                         | 2         |                                                                                                                                |
| 29      | 1H90001MB         | SEAL TAPE                    | 1         |                                                                                                                                |
| 20      | 11 10 00 0 1 IVID |                              | '         |                                                                                                                                |