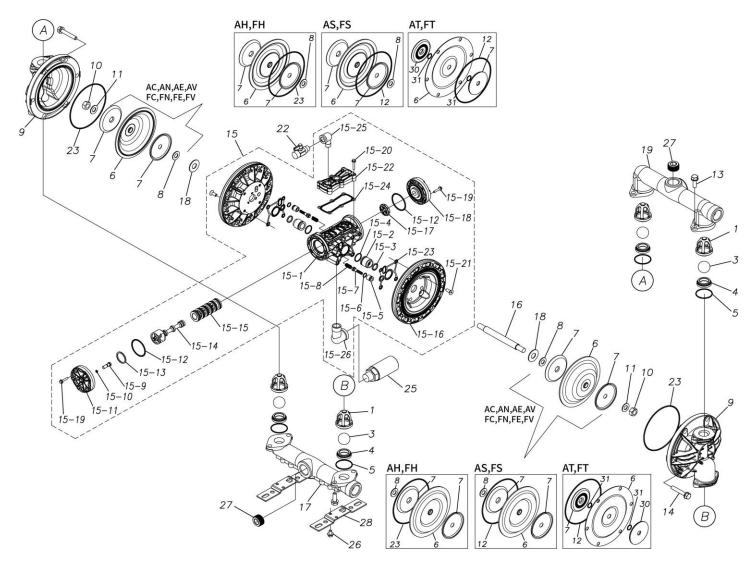

## **Exploded View Drawing and Parts List**

Model: TC-X250AN-A

Model Number: 1H00296MP

The part list and exploded view drawing as attached below indicate the full list of parts for the above mentioned pump model.

Please contact your Pump Distributor directly for more information.

■ Parts List TC-X250AN-A 1H00296MP

| Ref.No. | Parts No. | Description           | Parts<br>Component | Remark |
|---------|-----------|-----------------------|--------------------|--------|
| 1       | 1H20100MM | VALVE STOPPER         | 4                  |        |
| 3       | 1H20018BB | BALL                  | 4                  |        |
| 4       | 1H20007BB | VALVE SEAT            | 4                  |        |
| 5       | 9S1BG0045 | O RING G-45           | 4                  |        |
| 6       | 1H20021BB | DIAPHRAGM             | 2                  |        |
| 7       | 1H20022MM | CENTER DISK           | 4                  |        |
| 8       | 9W1211400 | WASHER M14            | 2                  |        |
| 9       | 1H20001AM | OUT CHAMBER           | 2                  |        |
| 10      | 9N1311400 | NUT M14×1.5           | 2                  |        |
| 11      | 9W3311400 | CONED DISK SPRING M14 | 2                  |        |
| 13      | 9B2111030 | BOLT M10×30           | 8                  |        |
| 14      | 9B2111040 | BOLT M10×40           | 12                 |        |
| 15      | 1H10037MP | BODY ASSEMBLY         | 1                  |        |

| Ref.No.                                                                                                                 | Parts No.                                                                                                                                                             | Description                                                                                                                                                                                                                          | Parts<br>Component                                                           | Remark                                                                                                            |
|-------------------------------------------------------------------------------------------------------------------------|-----------------------------------------------------------------------------------------------------------------------------------------------------------------------|--------------------------------------------------------------------------------------------------------------------------------------------------------------------------------------------------------------------------------------|------------------------------------------------------------------------------|-------------------------------------------------------------------------------------------------------------------|
| 15-1                                                                                                                    | 1H30097MM                                                                                                                                                             | BODY                                                                                                                                                                                                                                 | 1                                                                            |                                                                                                                   |
| 15-2                                                                                                                    | 1H30107MM                                                                                                                                                             | THROAT BEARING                                                                                                                                                                                                                       | 2                                                                            |                                                                                                                   |
| 15-3                                                                                                                    | 9S2BA0018                                                                                                                                                             | PACKING                                                                                                                                                                                                                              | 2                                                                            |                                                                                                                   |
| 15-4                                                                                                                    | 9S1BJ2023                                                                                                                                                             | O RING JASO-2023                                                                                                                                                                                                                     | 2                                                                            |                                                                                                                   |
| 15-5                                                                                                                    | 1H30108MM                                                                                                                                                             | PILOT VALVE SEAT                                                                                                                                                                                                                     | 2                                                                            | The parts of #15 are available with a set as                                                                      |
| 15-6                                                                                                                    | 9S1BJ1011                                                                                                                                                             | O RING JASO-1011                                                                                                                                                                                                                     | 2                                                                            | [1H10037MP:BODY ASSEMBLY]. This is also                                                                           |
| 15-7                                                                                                                    | 1H10009MK                                                                                                                                                             | PILOT VALVE ASSEMBLY                                                                                                                                                                                                                 | 2                                                                            | available individually.                                                                                           |
| 15-8                                                                                                                    | 1H30020MM                                                                                                                                                             | SPRING                                                                                                                                                                                                                               | 2                                                                            |                                                                                                                   |
| 15-9                                                                                                                    | 1H30028MM                                                                                                                                                             | RESET BUTTON                                                                                                                                                                                                                         | 1                                                                            |                                                                                                                   |
| 15-10                                                                                                                   | 9S1BP0005                                                                                                                                                             | O RING P-5                                                                                                                                                                                                                           | 1                                                                            |                                                                                                                   |
| 15-11                                                                                                                   | 1H30101MB                                                                                                                                                             | CAP A                                                                                                                                                                                                                                | 1                                                                            |                                                                                                                   |
| 15-12                                                                                                                   | 9S1BG0055                                                                                                                                                             | O RING G-55                                                                                                                                                                                                                          | 2                                                                            |                                                                                                                   |
| 15-13                                                                                                                   | 1H30032MB                                                                                                                                                             | PACKING                                                                                                                                                                                                                              | 1                                                                            |                                                                                                                   |
| 15-14                                                                                                                   | 1H10002MK                                                                                                                                                             | C SPOOL ASSEMBLY (Looped C®)                                                                                                                                                                                                         | 1                                                                            |                                                                                                                   |
| 15-14-1                                                                                                                 | 1H30023MM                                                                                                                                                             | SEAL RING                                                                                                                                                                                                                            | 5                                                                            | The parts of #15-14 are available with a set as                                                                   |
|                                                                                                                         |                                                                                                                                                                       |                                                                                                                                                                                                                                      |                                                                              | [1H10002MK:C SPOOL ASSEMBLY (Looped C®)]. This is also available individually.                                    |
| 15–15                                                                                                                   | 1H10006MK                                                                                                                                                             | SLEEVE ASSEMBLY                                                                                                                                                                                                                      | 1                                                                            | The parts of #15 are available with a set as [1H10037MP:BODY ASSEMBLY]. This is also available individually.      |
| 15-15-1                                                                                                                 | 9S1BJ2030                                                                                                                                                             | O RING JASO-2030                                                                                                                                                                                                                     | 6                                                                            | The parts of #15-15 are available with a set as [1H10006MK:SLEEVE ASSEMBLY]. This is also available individually. |
| 15-16                                                                                                                   | 1H30098MM                                                                                                                                                             | AIR CHAMBER                                                                                                                                                                                                                          | 2                                                                            |                                                                                                                   |
|                                                                                                                         | 1H30030MB                                                                                                                                                             | CUSHION                                                                                                                                                                                                                              | 1                                                                            |                                                                                                                   |
| 15–17                                                                                                                   |                                                                                                                                                                       |                                                                                                                                                                                                                                      |                                                                              | -                                                                                                                 |
|                                                                                                                         |                                                                                                                                                                       | CAP B                                                                                                                                                                                                                                | 1                                                                            |                                                                                                                   |
| 15-18                                                                                                                   | 1H30099MB                                                                                                                                                             | CAP B BOLT M5×25                                                                                                                                                                                                                     |                                                                              | TI . C#45 3.11 31 .                                                                                               |
| 15-18<br>15-19                                                                                                          | 1H30099MB<br>9B2210525                                                                                                                                                |                                                                                                                                                                                                                                      | 8                                                                            | The parts of #15 are available with a set as [1H10037MP:BODY ASSEMBLY]. This is also                              |
| 15-18<br>15-19<br>15-20                                                                                                 | 1H30099MB<br>9B2210525<br>9B2210530                                                                                                                                   | BOLT M5×25                                                                                                                                                                                                                           | 8                                                                            |                                                                                                                   |
| 15–18<br>15–19<br>15–20<br>15–21                                                                                        | 1H30099MB<br>9B2210525<br>9B2210530<br>9B5410820                                                                                                                      | BOLT M5 × 25  BOLT M5 × 30                                                                                                                                                                                                           | 8<br>6<br>8                                                                  | [1H10037MP:BODY ASSEMBLY]. This is also                                                                           |
| 15-18<br>15-19<br>15-20<br>15-21<br>15-22                                                                               | 1H30099MB<br>9B2210525<br>9B2210530<br>9B5410820<br>1H30100MP                                                                                                         | BOLT M5 × 25  BOLT M5 × 30  BOLT M8 × 20                                                                                                                                                                                             | 8<br>6<br>8<br>1                                                             | [1H10037MP:BODY ASSEMBLY]. This is also                                                                           |
| 15-18<br>15-19<br>15-20<br>15-21<br>15-22<br>15-23                                                                      | 1H30099MB<br>9B2210525<br>9B2210530<br>9B5410820<br>1H30100MP<br>1H30102MB                                                                                            | BOLT M5 × 25  BOLT M5 × 30  BOLT M8 × 20  COVER                                                                                                                                                                                      | 8<br>6<br>8<br>1<br>2                                                        | [1H10037MP:BODY ASSEMBLY]. This is also                                                                           |
| 15-18<br>15-19<br>15-20<br>15-21<br>15-22<br>15-23<br>15-24                                                             | 1H30099MB<br>9B2210525<br>9B2210530<br>9B5410820<br>1H30100MP<br>1H30102MB<br>1H30103MB                                                                               | BOLT M5 × 25  BOLT M5 × 30  BOLT M8 × 20  COVER  PACKING BODY  PACKING COVER                                                                                                                                                         | 8<br>6<br>8<br>1<br>2                                                        | [1H10037MP:BODY ASSEMBLY]. This is also                                                                           |
| 15-18<br>15-19<br>15-20<br>15-21<br>15-22<br>15-23<br>15-24<br>15-25                                                    | 1H30099MB<br>9B2210525<br>9B2210530<br>9B5410820<br>1H30100MP<br>1H30102MB<br>1H30103MB<br>9P20P0303                                                                  | BOLT M5 × 25  BOLT M5 × 30  BOLT M8 × 20  COVER  PACKING BODY  PACKING COVER  STREET ELBOW R3/8 × Rc3/8                                                                                                                              | 8<br>6<br>8<br>1<br>2<br>1                                                   | [1H10037MP:BODY ASSEMBLY]. This is also                                                                           |
| 15-18<br>15-19<br>15-20<br>15-21<br>15-22<br>15-23<br>15-24<br>15-25<br>15-26                                           | 1H30099MB<br>9B2210525<br>9B2210530<br>9B5410820<br>1H30100MP<br>1H30102MB<br>1H30103MB<br>9P20P0303<br>9P20P0505                                                     | BOLT M5 × 25  BOLT M5 × 30  BOLT M8 × 20  COVER  PACKING BODY  PACKING COVER  STREET ELBOW R3/8 × Rc3/8  STREET ELBOW R3/4 × Rc3/4                                                                                                   | 8<br>6<br>8<br>1<br>2<br>1<br>1                                              | [1H10037MP:BODY ASSEMBLY]. This is also                                                                           |
| 15-18<br>15-19<br>15-20<br>15-21<br>15-22<br>15-23<br>15-24<br>15-25<br>15-26<br>16                                     | 1H30099MB<br>9B2210525<br>9B2210530<br>9B5410820<br>1H30100MP<br>1H30102MB<br>1H30103MB<br>9P20P0303<br>9P20P0505<br>1H20036MM                                        | BOLT M5 × 25  BOLT M5 × 30  BOLT M8 × 20  COVER  PACKING BODY  PACKING COVER  STREET ELBOW R3/8 × Rc3/8  STREET ELBOW R3/4 × Rc3/4  CENTER ROD                                                                                       | 8<br>6<br>8<br>1<br>2<br>1<br>1<br>1                                         | [1H10037MP:BODY ASSEMBLY]. This is also                                                                           |
| 15-18<br>15-19<br>15-20<br>15-21<br>15-22<br>15-23<br>15-24<br>15-25<br>15-26<br>16                                     | 1H30099MB<br>9B2210525<br>9B2210530<br>9B5410820<br>1H30100MP<br>1H30102MB<br>1H30103MB<br>9P20P0303<br>9P20P0505<br>1H20036MM<br>1H20002AP                           | BOLT M5 × 25  BOLT M5 × 30  BOLT M8 × 20  COVER  PACKING BODY  PACKING COVER  STREET ELBOW R3/8 × Rc3/8  STREET ELBOW R3/4 × Rc3/4  CENTER ROD  IN MANIFOLD                                                                          | 8<br>6<br>8<br>1<br>2<br>1<br>1<br>1<br>1                                    | [1H10037MP:BODY ASSEMBLY]. This is also                                                                           |
| 15-18<br>15-19<br>15-20<br>15-21<br>15-22<br>15-23<br>15-24<br>15-25<br>15-26<br>16<br>17                               | 1H30099MB<br>9B2210525<br>9B2210530<br>9B5410820<br>1H30100MP<br>1H30103MB<br>9P20P0303<br>9P20P0505<br>1H20036MM<br>1H20002AP<br>1H30016MB                           | BOLT M5 × 25  BOLT M5 × 30  BOLT M8 × 20  COVER  PACKING BODY  PACKING COVER  STREET ELBOW R3/8 × Rc3/8  STREET ELBOW R3/4 × Rc3/4  CENTER ROD  IN MANIFOLD  CUSHION                                                                 | 8<br>6<br>8<br>1<br>2<br>1<br>1<br>1<br>1<br>1<br>2                          | [1H10037MP:BODY ASSEMBLY]. This is also                                                                           |
| 15-18<br>15-19<br>15-20<br>15-21<br>15-22<br>15-23<br>15-24<br>15-25<br>15-26<br>16<br>17<br>18                         | 1H30099MB<br>9B2210525<br>9B2210530<br>9B5410820<br>1H30100MP<br>1H30102MB<br>1H30103MB<br>9P20P0303<br>9P20P0505<br>1H20036MM<br>1H20002AP<br>1H30016MB<br>1H20003AP | BOLT M5 × 25  BOLT M5 × 30  BOLT M8 × 20  COVER  PACKING BODY  PACKING COVER  STREET ELBOW R3/8 × Rc3/8  STREET ELBOW R3/4 × Rc3/4  CENTER ROD  IN MANIFOLD  CUSHION  OUT MANIFOLD                                                   | 8<br>6<br>8<br>1<br>2<br>1<br>1<br>1<br>1<br>1<br>2<br>1                     | [1H10037MP:BODY ASSEMBLY]. This is also                                                                           |
| 15-18<br>15-19<br>15-20<br>15-21<br>15-22<br>15-23<br>15-24<br>15-25<br>15-26<br>16<br>17<br>18<br>19                   | 1H30099MB 9B2210525 9B2210530 9B5410820 1H30100MP 1H30102MB 1H30103MB 9P20P0303 9P20P0505 1H20036MM 1H20002AP 1H30016MB 1H20003AP 1H90002MP                           | BOLT M5 × 25  BOLT M5 × 30  BOLT M8 × 20  COVER  PACKING BODY  PACKING COVER  STREET ELBOW R3/8 × Rc3/8  STREET ELBOW R3/4 × Rc3/4  CENTER ROD  IN MANIFOLD  CUSHION  OUT MANIFOLD  BALL VALVE                                       | 8<br>6<br>8<br>1<br>2<br>1<br>1<br>1<br>1<br>2<br>1<br>2                     | [1H10037MP:BODY ASSEMBLY]. This is also                                                                           |
| 15-18<br>15-19<br>15-20<br>15-21<br>15-22<br>15-23<br>15-24<br>15-25<br>16<br>17<br>18<br>19<br>22<br>23                | 1H30099MB 9B2210525 9B2210530 9B5410820 1H30100MP 1H30102MB 1H30103MB 9P20P0505 1H20036MM 1H20002AP 1H30016MB 1H20003AP 1H90002MP 9S1BG0145                           | BOLT M5 × 25  BOLT M5 × 30  BOLT M8 × 20  COVER  PACKING BODY  PACKING COVER  STREET ELBOW R3/8 × Rc3/8  STREET ELBOW R3/4 × Rc3/4  CENTER ROD  IN MANIFOLD  CUSHION  OUT MANIFOLD  BALL VALVE  O RING G-145                         | 8<br>6<br>8<br>1<br>2<br>1<br>1<br>1<br>1<br>2<br>1<br>1<br>2                | [1H10037MP:BODY ASSEMBLY]. This is also                                                                           |
| 15-18<br>15-19<br>15-20<br>15-21<br>15-22<br>15-23<br>15-24<br>15-25<br>15-26<br>16<br>17<br>18<br>19<br>22<br>23<br>25 | 1H30099MB 9B2210525 9B2210530 9B5410820 1H30100MP 1H30102MB 1H30103MB 9P20P0303 9P20P0505 1H20036MM 1H20002AP 1H30016MB 1H20003AP 1H90002MP 9S1BG0145 1H90003MK       | BOLT M5 × 25  BOLT M5 × 30  BOLT M8 × 20  COVER  PACKING BODY  PACKING COVER  STREET ELBOW R3/8 × Rc3/8  STREET ELBOW R3/4 × Rc3/4  CENTER ROD  IN MANIFOLD  CUSHION  OUT MANIFOLD  BALL VALVE  O RING G-145  SILENCER               | 8<br>6<br>8<br>1<br>2<br>1<br>1<br>1<br>1<br>2<br>1<br>1<br>2<br>1<br>1<br>2 | [1H10037MP:BODY ASSEMBLY]. This is also                                                                           |
| 15-18<br>15-19<br>15-20<br>15-21<br>15-22<br>15-23<br>15-24<br>15-25<br>16<br>17<br>18<br>19<br>22<br>23<br>25<br>26    | 1H30099MB 9B2210525 9B2210530 9B5410820 1H30100MP 1H30103MB 9P20P0303 9P20P0505 1H20036MM 1H20002AP 1H30016MB 1H20003AP 1H90002MP 9S1BG0145 1H90003MK 9B2210812       | BOLT M5 × 25  BOLT M5 × 30  BOLT M8 × 20  COVER  PACKING BODY  PACKING COVER  STREET ELBOW R3/8 × Rc3/8  STREET ELBOW R3/4 × Rc3/4  CENTER ROD  IN MANIFOLD  CUSHION  OUT MANIFOLD  BALL VALVE  O RING G-145  SILENCER  BOLT M8 × 12 | 8<br>6<br>8<br>1<br>2<br>1<br>1<br>1<br>1<br>2<br>1<br>1<br>2<br>1<br>2      | [1H10037MP:BODY ASSEMBLY]. This is also                                                                           |
| 15-18<br>15-19<br>15-20<br>15-21<br>15-22<br>15-23<br>15-24<br>15-25<br>15-26<br>16<br>17<br>18<br>19<br>22<br>23<br>25 | 1H30099MB 9B2210525 9B2210530 9B5410820 1H30100MP 1H30102MB 1H30103MB 9P20P0303 9P20P0505 1H20036MM 1H20002AP 1H30016MB 1H20003AP 1H90002MP 9S1BG0145 1H90003MK       | BOLT M5 × 25  BOLT M5 × 30  BOLT M8 × 20  COVER  PACKING BODY  PACKING COVER  STREET ELBOW R3/8 × Rc3/8  STREET ELBOW R3/4 × Rc3/4  CENTER ROD  IN MANIFOLD  CUSHION  OUT MANIFOLD  BALL VALVE  O RING G-145  SILENCER               | 8<br>6<br>8<br>1<br>2<br>1<br>1<br>1<br>1<br>2<br>1<br>1<br>2<br>1<br>1<br>2 | [1H10037MP:BODY ASSEMBLY]. This is also                                                                           |