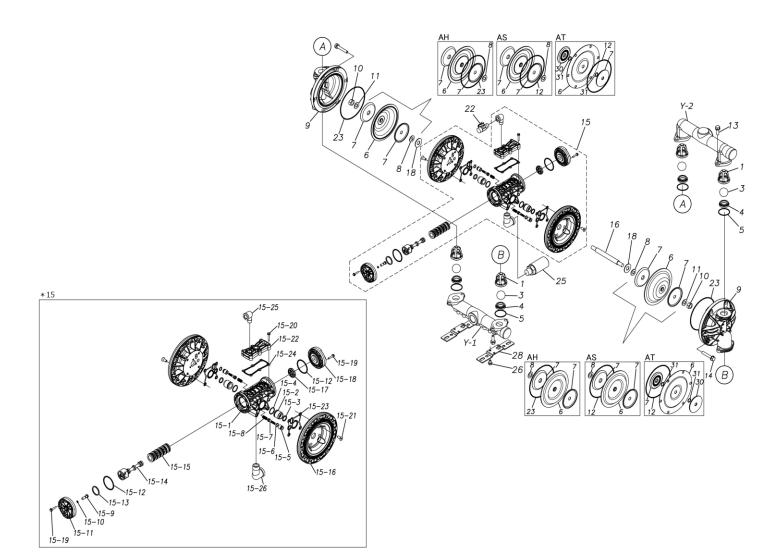

## Model: TC-X200AN-A

Model Number: 1H00296MP-20Y

The part list and exploded view drawing as attached below indicate the full list of parts for the above mentioned pump model.

When ordering parts take care to select the correct model pump and required parts. Also be aware that models may change over time as improvements are made so crossreferencing the pumps serial number assembly date and service code are also recommended.

### TC-X200AN-A

1H00296MP-20Y

| Ref.No. | Parts No. | Description           | Parts<br>Component | Remark |
|---------|-----------|-----------------------|--------------------|--------|
| 1       | 1H20100MM | VALVE STOPPER         | 4                  |        |
| 3       | 1H20018BB | BALL                  | 4                  |        |
| 4       | 1H20007BB | VALVE SEAT            | 4                  |        |
| 5       | 9S1BG0045 | O RING G-45           | 4                  |        |
| 6       | 1H20021BB | DIAPHRAGM             | 2                  |        |
| 7       | 1H20022MM | CENTER DISK           | 4                  |        |
| 8       | 9W1211400 | WASHER M14            | 2                  |        |
| 9       | 1H20001AM | OUT CHAMBER           | 2                  |        |
| 10      | 9N1311400 | NUT M14×1.5           | 2                  |        |
| 11      | 9W3311400 | CONED DISK SPRING M14 | 2                  |        |
| 13      | 9B2111030 | BOLT M10 × 30         | 8                  |        |
| 14      | 9B2111040 | BOLT M10 × 40         | 12                 |        |
| 15      | 1H10037MP | BODY ASSEMBLY         | 1                  |        |

#### TC-X200AN-A

| Ref.No.  | Parts No.              | Description                  | Parts<br>Component | Remark                                                                                                                      |
|----------|------------------------|------------------------------|--------------------|-----------------------------------------------------------------------------------------------------------------------------|
| 15-1     | 1H30097MM              | BODY                         | 1                  | The parts of #15 are available with a set as                                                                                |
| 15-2     | 1H30107MM              | THROAT BEARING               | 2                  |                                                                                                                             |
| 15-3     | 9S2BA0018              | PACKING                      | 2                  |                                                                                                                             |
| 15-4     | 9S1BJ2023              | O RING JASO-2023             | 2                  |                                                                                                                             |
| 15-5     | 1H30108MM              | PILOT VALVE SEAT             | 2                  |                                                                                                                             |
| 15-6     | 9S1BJ1011              | O RING JASO-1011             | 2                  | [1H10037MP:BODY ASSEMBLY]. This is also                                                                                     |
| 15-7     | 1H10009MK              | PILOT VALVE ASSEMBLY         | 2                  | available individually.                                                                                                     |
| 15-8     | 1H30020MM              | SPRING                       | 2                  |                                                                                                                             |
| 15-9     | 1H30028MM              | RESET BUTTON                 | 1                  |                                                                                                                             |
| 15-10    | 9S1BP0005              | O RING P-5                   | 1                  |                                                                                                                             |
| 15-11    | 1H30101MB              | CAP A                        | 1                  |                                                                                                                             |
| 15-12    | 9S1BG0055              | O RING G-55                  | 2                  |                                                                                                                             |
| 15-13    | 1H30032MB              | PACKING                      | 1                  |                                                                                                                             |
| 15-14    | 1H10002MK              | C SPOOL ASSEMBLY (Looped C®) | 1                  |                                                                                                                             |
| 15-14-1  | 1H30023MM              | SEAL RING                    | 5                  | The parts of #15-14 are available with a set as                                                                             |
|          |                        |                              |                    | [1H10002MK:C SPOOL ASSEMBLY (Looped C®)]. This is also available individually.                                              |
| 15-15    | 1H10006MK              | SLEEVE ASSEMBLY              | 1                  | The parts of #15 are available with a set as [1H10037MP : BODY ASSEMBLY]. This is also available individually.              |
| 15-15-1  | 9S1BJ2030              | O RING JASO-2030             | 6                  | The parts of #15-15 are available with a set as [1H10006MK:SLEEVE ASSEMBLY]. This is also available individually.           |
| 15-16    | 1H30098MM              | AIR CHAMBER                  | 2                  |                                                                                                                             |
| 15-17    | 1H30030MB              | CUSHION                      | 1                  | -                                                                                                                           |
| 15-18    | 1H30099MB              | САР В                        | 1                  |                                                                                                                             |
| 15-19    | 9B2210525              | BOLT M5×25                   | 8                  | The parts of #15 are available with a set as                                                                                |
| 15-20    | 9B2210530              | BOLT M5×30                   | 6                  | The parts of #15 are available with a set as<br>[1H10037MP:BODY ASSEMBLY]. This is also<br>available individually.          |
| 15-21    | 9B5410820              | BOLT M8×20                   | 8                  |                                                                                                                             |
| 15-22    | 1H30100MP              | COVER                        | 1                  |                                                                                                                             |
| 15-23    | 1H30102MB              | PACKING BODY                 | 2                  |                                                                                                                             |
| 15-24    | 1H30103MB              | PACKING COVER                |                    |                                                                                                                             |
| 15-25    | 9P20P0303              | STREET ELBOW R3/8×Rc3/8      | 1                  |                                                                                                                             |
| 15-26    | 9P20P0505              | STREET ELBOW R3/4 × Rc3/4    | 1                  |                                                                                                                             |
| 16       | 1H20036MM              | CENTER ROD                   | 1                  |                                                                                                                             |
| 18       | 1H30016MB              | CUSHION                      | 2                  |                                                                                                                             |
| 22       | 1H90002MP              | BALL VALVE                   | 1                  |                                                                                                                             |
| 22       | 9S1BG0145              | 0 RING G-145                 | 2                  |                                                                                                                             |
| 23       | 1H90003MK              | SILENCER                     | 1                  |                                                                                                                             |
| 25       | 9B2210812              | BOLT M8×12                   | 2                  |                                                                                                                             |
|          |                        | BASE                         |                    |                                                                                                                             |
| 28       | 1H30001MB              |                              | 2                  |                                                                                                                             |
| Y<br>Y-1 | 1G10008MP<br>1G20022AP | 20 EQUIVALENT AL PT KIT      | 1                  | The parts of #Y are available with a set as<br>[1G10008MP:20 EQUIVALENT AL PT KIT].<br>This is also available individually. |
| Y-2      | 1G20023AP              | OUT MANIFOLD                 | 1                  |                                                                                                                             |