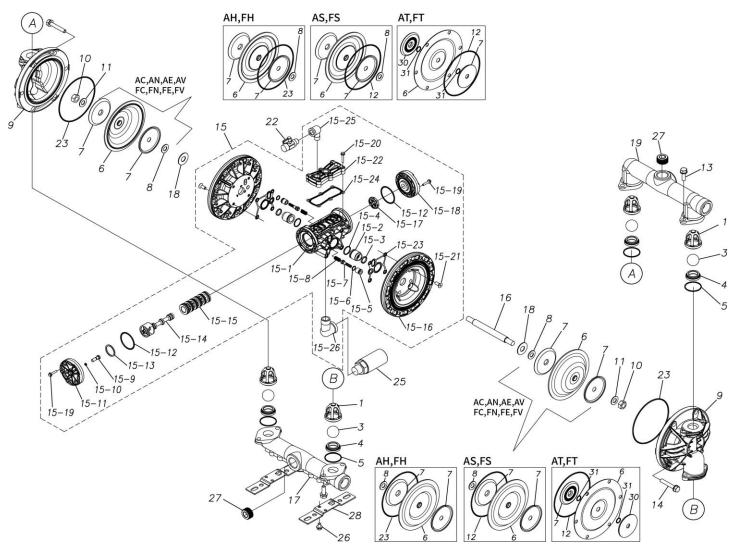

Please contact your Pump Distributor directly for more information.

Parts List

TC-X250AC-A

1H00295MP

| Ref.No. | Parts No. | Description           | Parts<br>Component | Remark |
|---------|-----------|-----------------------|--------------------|--------|
| 1       | 1H20100MM | VALVE STOPPER         | 4                  |        |
| 3       | 1H20018NB | BALL                  | 4                  |        |
| 4       | 1H20007NB | VALVE SEAT            | 4                  |        |
| 5       | 9S1BG0045 | O RING G-45           | 4                  |        |
| 6       | 1H20021NB | DIAPHRAGM             | 2                  |        |
| 7       | 1H20022MM | CENTER DISK           | 4                  |        |
| 8       | 9W1211400 | WASHER M14            | 2                  |        |
| 9       | 1H20001AM | OUT CHAMBER           | 2                  |        |
| 10      | 9N1311400 | NUT M14 × 1.5         | 2                  |        |
| 11      | 9W3311400 | CONED DISK SPRING M14 | 2                  |        |
| 13      | 9B2111030 | BOLT M10 × 30         | 8                  |        |
| 14      | 9B2111040 | BOLT M10 × 40         | 12                 |        |
| 15      | 1H10037MP | BODY ASSEMBLY         | 1                  |        |

#### 1H00295MP

| Ref.No. | Parts No. | Description                  | Parts<br>Component | Remark                                                                                                                           |
|---------|-----------|------------------------------|--------------------|----------------------------------------------------------------------------------------------------------------------------------|
| 15-1    | 1H30097MM | BODY                         | 1                  |                                                                                                                                  |
| 15-2    | 1H30107MM | THROAT BEARING               | 2                  |                                                                                                                                  |
| 15-3    | 9S2BA0018 | PACKING                      | 2                  |                                                                                                                                  |
| 15-4    | 9S1BJ2023 | O RING JASO-2023             | 2                  | The parts of #15 are available with a set as<br>[1H10037MP:BODY ASSEMBLY]. This is also<br>available individually.               |
| 15-5    | 1H30108MM | PILOT VALVE SEAT             | 2                  |                                                                                                                                  |
| 15-6    | 9S1BJ1011 | O RING JASO-1011             | 2                  |                                                                                                                                  |
| 15-7    | 1H10009MK | PILOT VALVE ASSEMBLY         | 2                  |                                                                                                                                  |
| 15-8    | 1H30020MM | SPRING                       | 2                  |                                                                                                                                  |
| 15-9    | 1H30028MM | RESET BUTTON                 | 1                  |                                                                                                                                  |
| 15-10   | 9S1BP0005 | O RING P-5                   | 1                  |                                                                                                                                  |
| 15-11   | 1H30101MB | CAP A                        | 1                  |                                                                                                                                  |
| 15-12   | 9S1BG0055 | O RING G-55                  | 2                  | -                                                                                                                                |
| 15-13   | 1H30032MB | PACKING                      |                    | -                                                                                                                                |
| 15-14   | 1H10002MK | C SPOOL ASSEMBLY (Looped C®) | 1                  | -                                                                                                                                |
| 15-14-1 | 1H30023MM | SEAL RING                    | 5                  | The parts of #15-14 are subjected with a part of                                                                                 |
| 10 14 1 |           |                              | 5                  | The parts of $#15-14$ are available with a set as [1H10002MK:C SPOOL ASSEMBLY (Looped C®)]. This is also available individually. |
| 15-15   | 1H10006MK | SLEEVE ASSEMBLY              | 1                  | The parts of #15 are available with a set as [1H10037MP:BODY ASSEMBLY]. This is also available individually.                     |
| 15-15-1 | 9S1BJ2030 | O RING JASO-2030             | 6                  | The parts of #15-15 are available with a set as [1H10006MK:SLEEVE ASSEMBLY]. This is also available individually.                |
| 15-16   | 1H30098MM | AIR CHAMBER                  | 2                  |                                                                                                                                  |
| 15-17   | 1H30030MB | CUSHION                      | 1                  |                                                                                                                                  |
| 15-18   | 1H30099MB | САР В                        | 1                  |                                                                                                                                  |
| 15-19   | 9B2210525 | BOLT M5×25                   | 8                  | The parts of #15 are available with a set as                                                                                     |
| 15-20   | 9B2210530 | BOLT M5 × 30                 | 6                  | [1H10037MP:BODY ASSEMBLY]. This is also                                                                                          |
| 15-21   | 9B5410820 | BOLT M8×20                   | 8                  | available individually.                                                                                                          |
| 15-22   | 1H30100MP | COVER                        | 1                  | -                                                                                                                                |
| 15-23   | 1H30102MB | PACKING BODY                 | 2                  |                                                                                                                                  |
| 15-24   | 1H30103MB | PACKING COVER                | 1                  |                                                                                                                                  |
| 15-25   | 9P20P0303 | STREET ELBOW R3/8×Rc3/8      | 1                  |                                                                                                                                  |
| 15-26   | 9P20P0505 | STREET ELBOW R3/4 × Rc3/4    | 1                  |                                                                                                                                  |
| 16      | 1H20036MM | CENTER ROD                   | 1                  |                                                                                                                                  |
| 10      | 1H20002AP | IN MANIFOLD                  | 1                  |                                                                                                                                  |
| 17      | 1H30016MB | CUSHION                      | 2                  |                                                                                                                                  |
|         |           | OUT MANIFOLD                 |                    |                                                                                                                                  |
| 19      | 1H20003AP | BALL VALVE                   | 1                  |                                                                                                                                  |
| 22      | 1H90002MP | O RING G-145                 |                    |                                                                                                                                  |
| 23      | 9S1BG0145 |                              | 2                  |                                                                                                                                  |
| 25      | 1H90003MK | SILENCER                     | 1                  |                                                                                                                                  |
| 26      | 9B2210812 | BOLT M8 × 12                 | 2                  |                                                                                                                                  |
| 27      | 9P63P9910 | PLUG                         | 4                  |                                                                                                                                  |
| 28      | 1H30001MB | BASE                         | 2                  |                                                                                                                                  |
| 29      | 1H90001MB | SEAL TAPE                    | 1                  |                                                                                                                                  |