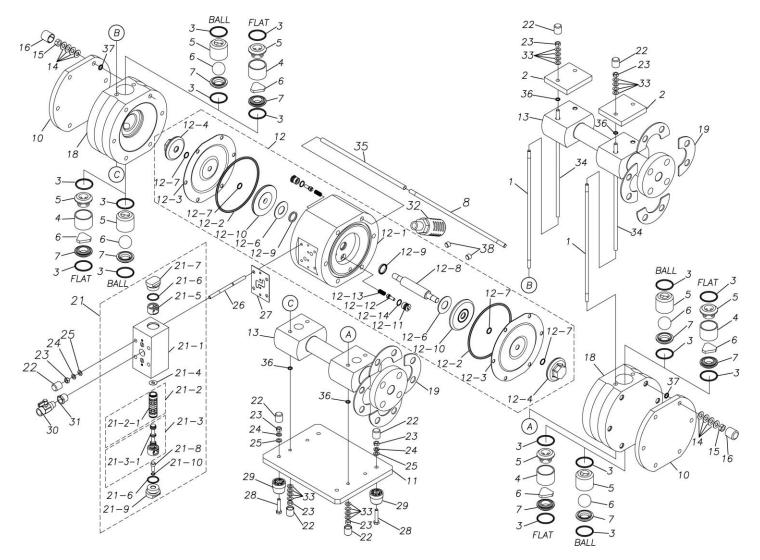

## **Exploded View Drawing and Parts List**

Model: TC-X250HTJ

Model Number: 1H00246MP

The part list and exploded view drawing as attached below indicate the full list of parts for the above mentioned pump model.

When ordering parts take care to select the correct model pump and required parts. Also be aware that models may change over time as improvements are made so cross-referencing the pumps serial number assembly date and service code are also recommended.

Please contact your Pump Distributor directly for more information.

■ Parts List TC-X250HTJ 1H00246MP

| Ref.No. | Parts No. | Description         | Parts<br>Component | Remark |
|---------|-----------|---------------------|--------------------|--------|
| 1       | 1H30085MM | TIE ROD             | 4                  |        |
| 2       | 1H30086MM | REINFORCEMENT PLATE | 2                  |        |
| 3       | 9S1TP0042 | O RING P-42         | 8                  |        |
| 5       | 1H20067TM | VALVE STOPPER       | 4                  |        |
| 6       | 1H20019TM | BALL                | 4                  |        |
| 7       | 1H20068TM | VALVE SEAT          | 4                  |        |
| 8       | 1H30087MM | TIE ROD             | 6                  |        |
| 10      | 1H30088MM | REINFORCEMENT PLATE | 2                  |        |
| 11      | 1H30089MM | BASE                | 1                  |        |
| 12      | 1H10023MP | BODY ASSEMBLY       | 1                  |        |

| Ref.No. | Parts No. | Description                  | Parts<br>Component | Remark                                                                                                                         |
|---------|-----------|------------------------------|--------------------|--------------------------------------------------------------------------------------------------------------------------------|
| 12-1    | 1H30080MP | BODY                         | 1                  |                                                                                                                                |
| 12-2    | 9S1TG0155 | O RING G-155                 | 2                  | The parts of #12 are available with a set as [1H10023MP:BODY ASSEMBLY]. This is also available individually.                   |
| 12-3    | 1H20065T5 | DIAPHRAGM                    | 2                  |                                                                                                                                |
| 12-4    | 1H20047TM | CENTER DISK                  | 2                  |                                                                                                                                |
| 12-6    | 1H30081TM | CUSHION                      | 2                  |                                                                                                                                |
| 12-7    | 9S1TP0014 | O RING P-14                  | 4                  |                                                                                                                                |
| 12-8    | 1H20066MM | CENTER ROD                   | 1                  |                                                                                                                                |
| 12-9    | 9S2VA0024 | PACKING                      | 2                  |                                                                                                                                |
| 12-10   | 1H30082MM | CENTER DISK                  | 2                  |                                                                                                                                |
| 12-11   | 1H30083MM | PILOT VALVE SEAT             | 2                  |                                                                                                                                |
| 12-12   | 1H10022MK | PILOT VALVE ASSEMBLY         | 2                  |                                                                                                                                |
| 12-13   | 1H30106MM | SPRING                       | 2                  |                                                                                                                                |
| 12-14   | 9S1VP0014 | O RING P-14                  | 2                  |                                                                                                                                |
| 13      | 1H20069TP | MANIFOLD                     | 2                  |                                                                                                                                |
| 14      | 9W3211000 | CONED DISK SPRING M-10       | 48                 |                                                                                                                                |
| 15      | 9N1211000 | NUT M10                      | 12                 |                                                                                                                                |
| 16      | 1H30037TB | CAP                          | 12                 |                                                                                                                                |
| 18      | 1H20070TM | OUT CHAMBER                  | 2                  |                                                                                                                                |
| 19      | 1H30090MM | REINFORCEMENT PLATE          | 8                  |                                                                                                                                |
| 21      | 1H10021MP | MAIN VALVE ASSEMBLY          | 1                  |                                                                                                                                |
| 21-1    |           | VALVE BODY ASSEMBLY          | 1                  |                                                                                                                                |
| 21-1    | 1H10020MP | VALVE BODT ASSEMBLT          |                    | The parts of #21 are available with a set as [1H10021MP: MAIN VALVE ASSEMBLY]. This is also available individually.            |
| 21-2    | 1H10019MK | SLEEVE ASSEMBLY              | 1                  |                                                                                                                                |
| 21-2-1  | 9S1BA0018 | O RING AS568-018             | 6                  | The parts of #21-2 are available with a set as [1H10019MK:SLEEVE ASSEMBLY]. This is also available individually.               |
| 21-3    | 1H10018MK | C SPOOL ASSEMBLY (Looped C®) | 1                  | The parts of #21 are available with a set as [1H10021MP: MAIN VALVE ASSEMBLY]. This is also available individually.            |
| 21-3-1  | 1H30072MM | SEAL RING                    | 5                  | The parts of #21-3 are available with a set as [1H10018MK: C SPOOL ASSEMBLY (Looped C®)]. This is also available individually. |
| 21-4    | 1E30025MB | CUSHION                      | 1                  |                                                                                                                                |
| 21-5    | 1H30069MB | SPRING STOPPER               | 1                  |                                                                                                                                |
| 21-6    | 9S1VP0026 | O RING P-26                  | 2                  | The parts of #21 are available with a set as                                                                                   |
| 21-7    | 1H30076MM | CAP                          | 1                  | [1H10021MP:MAIN VALVE ASSEMBLY]. This is also available individually.                                                          |
| 21-8    | 1H30077MM | RESET BUTTON                 | 1                  |                                                                                                                                |
| 21-8    | 1H30077MM | CAP                          | 1                  |                                                                                                                                |
| 21-10   | 9S1VP0008 | O RING P-8                   | 1                  | -                                                                                                                              |
| 21-10   | 1E30069TB | CAP                          | 16                 |                                                                                                                                |
| 23      | 9N1210800 | NUT M8                       | 16                 |                                                                                                                                |
|         |           | SPRING LOCK WASHER M8        |                    |                                                                                                                                |
| 24      | 9W2210800 | PLAIN WASHER M8              | 8                  |                                                                                                                                |
| 25      | 9W1210800 | STUD BOLT                    | 8                  |                                                                                                                                |
| 26      | 1H30091MM |                              | 4                  |                                                                                                                                |
| 27      | 1H30092MB | GASKET POLITING VAN          | 1                  |                                                                                                                                |
| 28      | 9B1220840 | BOLT M8 × 40                 | 4                  |                                                                                                                                |

| Ref.No. | Parts No. | Description          | Parts<br>Component | Remark |
|---------|-----------|----------------------|--------------------|--------|
| 29      | 1E30070MB | RUBBER FEET          | 4                  |        |
| 30      | 1H90002MP | BALL VALVE           | 1                  |        |
| 31      | 9P52P0304 | BUSHING R1/2 × Rc3/8 | 1                  |        |
| 32      | 1H90003MK | SILENCER             | 1                  |        |
| 33      | 9W3210800 | CONED DISK SPRING M8 | 32                 |        |
| 34      | 1H30093MB | TUBE                 | 4                  |        |
| 35      | 1H30094MB | TUBE                 | 6                  |        |
| 36      | 9S1VP0009 | O RING P-9           | 8                  |        |
| 37      | 9S1VP0011 | O RING P-11          | 12                 |        |
| 38      | 1D20030PP | PLUG                 | 2                  |        |