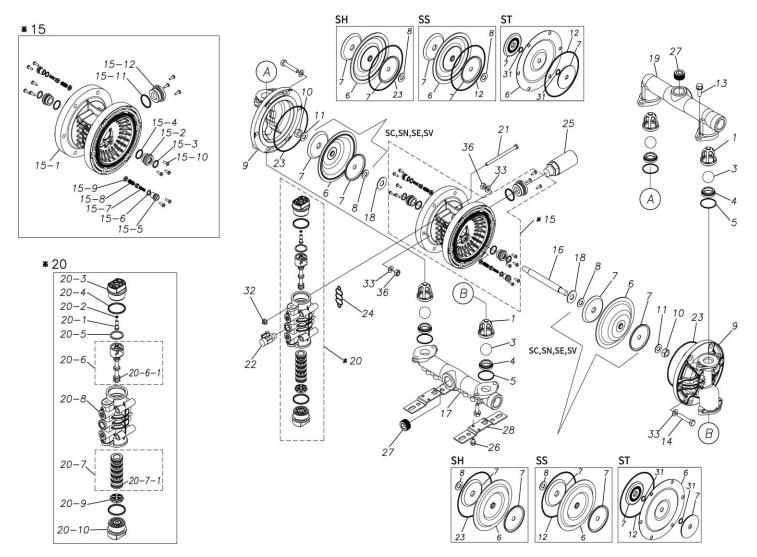

## **Exploded View Drawing and Parts List**

Model: TC-X250SS

Model Number: 1H00127MP

The part list and exploded view drawing as attached below indicate the full list of parts for the above mentioned pump model.

Please contact your Pump Distributor directly for more information.

■ Parts List TC-X250SS 1H00127MP

| Ref.No. | Parts No. | Description           | Parts<br>Component | Remark |
|---------|-----------|-----------------------|--------------------|--------|
| 1       | 1H20100MM | VALVE STOPPER         | 4                  |        |
| 3       | 1H20018EB | BALL                  | 4                  |        |
| 4       | 1H20007EB | VALVE SEAT            | 4                  |        |
| 5       | 9S1EG0045 | O RING G-45           | 4                  |        |
| 6       | 1H20030SB | DIAPHRAGM             | 2                  |        |
| 7       | 1H20022MM | CENTER DISK           | 4                  |        |
| 8       | 9W1211400 | WASHER M14            | 2                  |        |
| 9       | 1H20008SM | OUT CHAMBER           | 2                  |        |
| 10      | 9N1311400 | NUT M14×1.5           | 2                  |        |
| 11      | 9W3311400 | CONED DISK SPRING M14 | 2                  |        |
| 12      | 9S1BG0145 | O RING G-145          | 2                  |        |
| 13      | 9B2211030 | BOLT M10 × 30         | 8                  |        |
| 14      | 9B1221060 | BOLT M10 × 60         | 12                 |        |
| 15      | 1H10003MK | BODY ASSEMBLY         | 1                  |        |

| Ref.No. | Parts No.   | Description                  | Parts<br>Component | Remark                                                                                                                        |
|---------|-------------|------------------------------|--------------------|-------------------------------------------------------------------------------------------------------------------------------|
| 15-1    | 1H10035MK   | BODY ECO RING ASSEMBLY       | 1                  | The parts of #15 are available with a set as [1H10003MK:BODY ASSEMBLY]. This is also available individually.                  |
| 15-2    | 1H30018MM   | THROAT BEARING               | 2                  |                                                                                                                               |
| 15-3    | 9S2BA0018   | PACKING                      | 2                  |                                                                                                                               |
| 15-4    | 9S1BJ2023   | O RING JASO-2023             | 2                  |                                                                                                                               |
| 15-5    | 1H30019MM   | PILOT VALVE SEAT             | 2                  |                                                                                                                               |
| 15-6    | 9S1BP0011   | O RING P-11                  | 2                  |                                                                                                                               |
| 15-7    | 1H10009MK   | PILOT VALVE ASSEMBLY         | 2                  |                                                                                                                               |
| 15-8    | 1H30020MM   | SPRING                       | 2                  |                                                                                                                               |
| 15-9    | 1H30021MB   | SPRING SEAT                  | 2                  |                                                                                                                               |
| 15-10   | 9T7225016   | SCREW M5 × 16                | 13                 |                                                                                                                               |
| 15-11   | 9S1BG0035   | O RING G-35                  | 1                  |                                                                                                                               |
| 15-12   | 1H30022MP   | BUSHING                      | 1                  |                                                                                                                               |
|         |             | CENTER ROD                   |                    |                                                                                                                               |
| 16      | 1H20036MM   |                              | 1                  |                                                                                                                               |
| 17      | 1H20009SP   | IN MANIFOLD                  | 1                  |                                                                                                                               |
| 18      | 1H30016MB   | CUSHION                      | 2                  |                                                                                                                               |
| 19      | 1H20010SP   | OUT MANIFOLD                 | 1                  |                                                                                                                               |
| 20      | 1H10004MP   | MAIN VALVE ASSEMBLY          | 1                  |                                                                                                                               |
| 20-1    | 1H30028MM   | RESET BUTTON                 | 1                  |                                                                                                                               |
| 20-2    | 9S1BP0005   | O RING P-5                   | 1                  | TI                                                                                                                            |
| 20-3    | 1H30029MB   | CAP A                        | 1                  | The parts of #20 are available with a set as [1H10004MP:MAIN VALVE ASSEMBLY]. This                                            |
| 20-4    | 9S1BP0045   | O RING P-45                  | 2                  | is also available individually.                                                                                               |
| 20-5    | 1H30032MB   | PACKING                      | 1                  |                                                                                                                               |
| 20-6    | 1H10002MK   | C SPOOL ASSEMBLY (Looped C®) | 1                  |                                                                                                                               |
| 20-6-1  | 1H30023MM   | SEAL RING                    | 5                  | The parts of #20-6 are available with a set as [1H10002MK:C SPOOL ASSEMBLY (Looped C®)]. This is also available individually. |
| 20-7    | 1H10006MK   | SLEEVE ASSEMBLY              | 1                  | The parts of #20 are available with a set as [1H10004MP: MAIN VALVE ASSEMBLY]. This is also available individually.           |
| 20-7-1  | 9S1BJ2030   | O RING JASO-2030             | 6                  | The parts of #20-7 are available with a set as [1H10006MK:SLEEVE ASSEMBLY]. This is also available individually.              |
| 20-8    | 1H10007MP   | VALVE BODY ASSEMBLY          | 1                  | The parts of #20 are available with a set as [1H10004MP:MAIN VALVE ASSEMBLY]. This is also available individually.            |
| 00.0    | 11100000115 | CUSHION                      |                    |                                                                                                                               |
| 20-9    | 1H30030MB   | OUSTION                      | 1                  |                                                                                                                               |
| 20-10   | 1H30031MB   | CAP B                        | 1                  |                                                                                                                               |
| 21      | 9B1290800   | BOLT M8×130                  | 4                  |                                                                                                                               |
| 22      | 1H90002MP   | BALL VALVE                   | 1                  |                                                                                                                               |
| 23      | 9S1EG0145   | O RING G-145                 | 2                  |                                                                                                                               |
| 24      | 1H30017MB   | VALVE BODY GASKET            | 1                  |                                                                                                                               |
| 25      | 1H90003MK   | SILENCER                     | 1                  |                                                                                                                               |
|         |             | BOLT M8×12                   |                    |                                                                                                                               |
| 26      | 9B2210812   |                              | 2                  |                                                                                                                               |
| 27      | 9P63P9910   | PLUG                         | 4                  |                                                                                                                               |
| 28      | 1H30001MB   | BASE                         | 2                  |                                                                                                                               |
| 29      | 1H90001MB   | SEAL TAPE                    | 1                  |                                                                                                                               |
| 32      | 9N2210800   | NUT M8                       | 4                  |                                                                                                                               |
| 33      | 9W1211000   | PLAIN WASHER M10             | 24                 |                                                                                                                               |
| 36      | 9N1611000   | NUT M10                      | 12                 |                                                                                                                               |