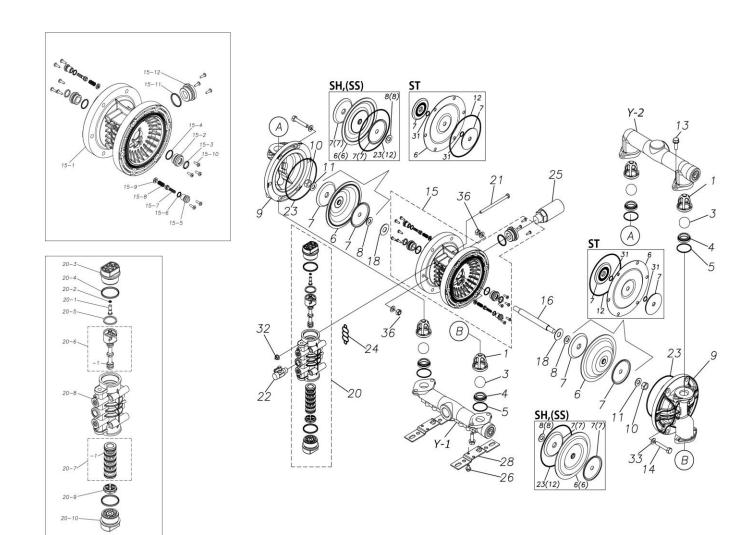

## ■ Parts List TC-X200SS 1H00127MP-20Y

| Ref.No. | Parts No. | Description           | Parts<br>Component | Remark |
|---------|-----------|-----------------------|--------------------|--------|
| 1       | 1H20100MM | VALVE STOPPER         | 4                  |        |
| 3       | 1H20018EB | BALL                  | 4                  |        |
| 4       | 1H20007EB | VALVE SEAT            | 4                  |        |
| 5       | 9S1EG0045 | O RING G-45           | 4                  |        |
| 6       | 1H20030SB | DIAPHRAGM             | 2                  |        |
| 7       | 1H20022MM | CENTER DISK           | 4                  |        |
| 8       | 9W1211400 | WASHER M14            | 2                  |        |
| 9       | 1H20008SM | OUT CHAMBER           | 2                  |        |
| 10      | 9N1311400 | NUT M14×1.5           | 2                  |        |
| 11      | 9W3311400 | CONED DISK SPRING M14 | 2                  |        |
| 12      | 9S1BG0145 | O RING G-145          | 2                  |        |
| 13      | 9B2211030 | BOLT M10×30           | 8                  |        |
| 14      | 9B1221060 | BOLT M10×60           | 12                 |        |
| 15      | 1H10003MK | BODY ASSEMBLY         | 1                  |        |

| Ref.No.        | Parts No.              | Description                             | Parts<br>Component | Remark                                                                                                                        |
|----------------|------------------------|-----------------------------------------|--------------------|-------------------------------------------------------------------------------------------------------------------------------|
| 15-1           | 1H10035MK              | BODY ECO RING ASSEMBLY                  |                    |                                                                                                                               |
| 15-1           | 1H30018MM              | THROAT BEARING                          | 1                  | The parts of #15 are available with a set as [1H10003MK:BODY ASSEMBLY]. This is also available individually.                  |
|                |                        | PACKING                                 | 2                  |                                                                                                                               |
| 15-3           | 9S2BA0018              | O RING JASO-2023                        | 2                  |                                                                                                                               |
| 15-4<br>15-5   | 9S1BJ2023<br>1H30019MM | PILOT VALVE SEAT                        | 2 2                |                                                                                                                               |
|                |                        | O RING P-11                             | 2                  |                                                                                                                               |
| 15-6<br>15-7   | 9S1BP0011              | PILOT VALVE ASSEMBLY                    |                    |                                                                                                                               |
|                | 1H10009MK              | SPRING                                  | 2 2                |                                                                                                                               |
| 15-8<br>15-9   | 1H30020MM              | SPRING SEAT                             | 2                  |                                                                                                                               |
| 15-9           | 1H30021MB<br>9T7225016 | SCREW M5 × 16                           | 13                 |                                                                                                                               |
|                |                        | O RING G-35                             |                    |                                                                                                                               |
| 15-11          | 9S1BG0035              | BUSHING                                 | 1                  |                                                                                                                               |
| 15-12          | 1H30022MP<br>1H20036MM | CENTER ROD                              | 1                  |                                                                                                                               |
| 16             |                        | CUSHION                                 | 1                  |                                                                                                                               |
| 18             | 1H30016MB              | MAIN VALVE ASSEMBLY                     | 2                  |                                                                                                                               |
| 20             | 1H10004MP              | RESET BUTTON                            | 1                  |                                                                                                                               |
| 20-1           | 1H30028MM              |                                         | 1                  |                                                                                                                               |
| 20-2           | 9S1BP0005              | O RING P-5                              | 1                  | The parts of #20 are available with a set as                                                                                  |
| 20-3           | 1H30029MB              | CAP A                                   | 1                  | [1H10004MP: MAIN VALVE ASSEMBLY]. Th                                                                                          |
| 20-4           | 9S1BP0045              | O RING P-45                             | 2                  | is also available individually.                                                                                               |
| 20-5           | 1H30032MB              | PACKING                                 | 1                  |                                                                                                                               |
| 20-6<br>20-6-1 | 1H10002MK<br>1H30023MM | C SPOOL ASSEMBLY (Looped C®)  SEAL RING | 5                  |                                                                                                                               |
|                |                        |                                         |                    | The parts of #20-6 are available with a set a [1H10002MK: C SPOOL ASSEMBLY (Looped C®)]. This is also available individually. |
| 20-7           | 1H10006MK              | SLEEVE ASSEMBLY                         | 1                  | The parts of #20 are available with a set as [1H10004MP: MAIN VALVE ASSEMBLY]. This also available individually.              |
| 20-7-1         | 9S1BJ2030              | O RING JASO-2030                        | 6                  | The parts of #20-7 are available with a set a [1H10006MK:SLEEVE ASSEMBLY]. This is also available individually.               |
| 20-8           | 1H10007MP              | VALVE BODY ASSEMBLY                     | 1                  | The parts of #20 are available with a set as                                                                                  |
| 20-9           | 1H30030MB              | CUSHION                                 | 1                  | [1H10004MP: MAIN VALVE ASSEMBLY]. This is also available individually.                                                        |
| 20-10          | 1H30031MB              | CAP B                                   | 1                  |                                                                                                                               |
| 21             | 9B1290800              | BOLT M8 × 130                           | 4                  |                                                                                                                               |
| 22             | 1H90002MP              | BALL VALVE                              | 1                  |                                                                                                                               |
| 23             | 9S1EG0145              | O RING G-145                            | 2                  |                                                                                                                               |
| 24             | 1H30017MB              | VALVE BODY GASKET                       | 1                  |                                                                                                                               |
| 25             | 1H90003MK              | SILENCER                                | 1                  |                                                                                                                               |
| 26             | 9B2210812              | BOLT M8×12                              | 2                  |                                                                                                                               |
| 28             | 1H30001MB              | BASE                                    | 2                  |                                                                                                                               |
| 32             | 9N2210800              | NUT M8                                  | 4                  |                                                                                                                               |
| 33             | 9W1211000              | PLAIN WASHER M10                        | 24                 |                                                                                                                               |
| 36             | 9W1211000<br>9N1611000 | NUT M10                                 | 12                 |                                                                                                                               |
| Y              | 1G10009MP              | 20 EQUIVALENT SUS PT KIT                | 12                 |                                                                                                                               |
| Y-1            | 1G20024SP              | IN MANIFOLD                             | 1                  |                                                                                                                               |
| 1 -1           | 192002435              |                                         |                    | The parts of #Y are available with a set as [1G10009MP:20 EQUIVALENT SUS PT KIT] This is also available individually.         |

| Ref.No. | Parts No. | Description  | Parts<br>Component | Remark |
|---------|-----------|--------------|--------------------|--------|
| Y-2     | 1G20025SP | OUT MANIFOLD | 1                  |        |
|         |           |              |                    |        |
|         |           |              |                    |        |