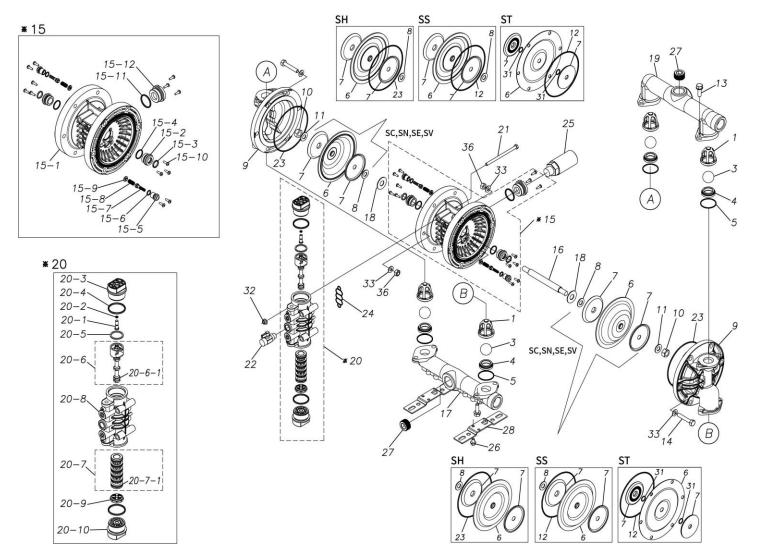

## **Exploded View Drawing and Parts List**

Model: TC-X250SH

Model Number: 1H00126MP

The part list and exploded view drawing as attached below indicate the full list of parts for the above mentioned pump model.

When ordering parts take care to select the correct model pump and required parts. Also be aware that models may change over time as improvements are made so cross-referencing the pumps serial number assembly date and service code are also recommended.

Please contact your Pump Distributor directly for more information.

■ Parts List TC-X250SH 1H00126MP

| Ref.No. | Parts No. | Description           | Parts<br>Component | Remark |
|---------|-----------|-----------------------|--------------------|--------|
| 1       | 1H20100MM | VALVE STOPPER         | 4                  |        |
| 3       | 1H20018BB | BALL                  | 4                  |        |
| 4       | 1H20007BB | VALVE SEAT            | 4                  |        |
| 5       | 9S1BG0045 | O RING G-45           | 4                  |        |
| 6       | 1H20030HB | DIAPHRAGM             | 2                  |        |
| 7       | 1H20022MM | CENTER DISK           | 4                  |        |
| 8       | 9W1211400 | WASHER M14            | 2                  |        |
| 9       | 1H20008SM | OUT CHAMBER           | 2                  |        |
| 10      | 9N1311400 | NUT M14×1.5           | 2                  |        |
| 11      | 9W3311400 | CONED DISK SPRING M14 | 2                  |        |
| 13      | 9B2211030 | BOLT M10×30           | 8                  |        |
| 14      | 9B1221060 | BOLT M10 × 60         | 12                 |        |
| 15      | 1H10003MK | BODY ASSEMBLY         | 1                  |        |

| Ref.No. | Parts No.  | Description                             | Parts<br>Component | Remark                                                                                                                         |
|---------|------------|-----------------------------------------|--------------------|--------------------------------------------------------------------------------------------------------------------------------|
| 15-1    | 1H10035MK  | BODY ECO RING ASSEMBLY                  | 1                  |                                                                                                                                |
| 15-2    | 1H30018MM  | THROAT BEARING                          | 2                  | The parts of #15 are available with a set as [1H10003MK:BODY ASSEMBLY]. This is also available individually.                   |
| 15-3    | 9S2BA0018  | PACKING                                 | 2                  |                                                                                                                                |
| 15-4    | 9S1BJ2023  | O RING JASO-2023                        | 2                  |                                                                                                                                |
| 15-5    | 1H30019MM  | PILOT VALVE SEAT                        | 2                  |                                                                                                                                |
| 15-6    | 9S1BP0011  | O RING P-11                             | 2                  |                                                                                                                                |
| 15-7    | 1H10009MK  | PILOT VALVE ASSEMBLY                    | 2                  |                                                                                                                                |
| 15-8    | 1H30020MM  | SPRING                                  | 2                  |                                                                                                                                |
| 15-9    | 1H30021MB  | SPRING SEAT                             | 2                  |                                                                                                                                |
| 15-10   | 9T7225016  | SCREW M5×16                             | 13                 |                                                                                                                                |
| 15-11   | 9S1BG0035  | O RING G-35                             | 1                  |                                                                                                                                |
| 15-11   | 1H30022MP  | BUSHING                                 | 1                  |                                                                                                                                |
| 16      | 1H20036MM  | CENTER ROD                              | 1                  |                                                                                                                                |
| 17      | 1H20009SP  | IN MANIFOLD                             | 1                  |                                                                                                                                |
|         |            | CUSHION                                 |                    |                                                                                                                                |
| 18      | 1H30016MB  | OUT MANIFOLD                            | 2                  |                                                                                                                                |
| 19      | 1H20010SP  | MAIN VALVE ASSEMBLY                     | 1                  |                                                                                                                                |
| 20      | 1H10004MP  |                                         | 1                  |                                                                                                                                |
| 20-1    | 1H30028MM  | RESET BUTTON                            | 1                  |                                                                                                                                |
| 20-2    | 9S1BP0005  | O RING P-5                              | 1                  | The parts of #20 are available with a set as                                                                                   |
| 20-3    | 1H30029MB  | CAP A                                   | 1                  | [1H10004MP:MAIN VALVE ASSEMBLY]. This                                                                                          |
| 20-4    | 9S1BP0045  | O RING P-45                             | 2                  | is also available individually.                                                                                                |
| 20-5    | 1H30032MB  | PACKING                                 | 1                  |                                                                                                                                |
| 20-6    | 1H10002MK  | C SPOOL ASSEMBLY (Looped C®)  SEAL RING | 1                  |                                                                                                                                |
| 20-6-1  | 1H30023MM  |                                         | 5                  | The parts of #20-6 are available with a set as [1H10002MK: C SPOOL ASSEMBLY (Looped C®)]. This is also available individually. |
| 20-7    | 1H10006MK  | SLEEVE ASSEMBLY                         | 1                  | The parts of #20 are available with a set as [1H10004MP: MAIN VALVE ASSEMBLY]. This is also available individually.            |
| 20-7-1  | 9S1BJ2030  | O RING JASO-2030                        | 6                  | The parts of #20-7 are available with a set as [1H10006MK:SLEEVE ASSEMBLY]. This is also available individually.               |
| 20-8    | 1H10007MP  | VALVE BODY ASSEMBLY                     | 1                  | The parts of #20 are available with a set as [1H10004MP:MAIN VALVE ASSEMBLY]. This is also available individually.             |
| 20-9    | 1H30030MB  | CUSHION                                 | 1                  |                                                                                                                                |
| 20-10   | 1H30031MB  | CAP B                                   | 1                  |                                                                                                                                |
| 21      | 9B1290800  | BOLT M8 × 130                           | 4                  |                                                                                                                                |
| 22      | 1H90002MP  | BALL VALVE                              | 1                  |                                                                                                                                |
| 23      | 9S1BG0145  | O RING G-145                            | 4                  |                                                                                                                                |
| 24      | 1H30017MB  | VALVE BODY GASKET                       | 1                  |                                                                                                                                |
| 25      | 1H90003MK  | SILENCER                                | 1                  |                                                                                                                                |
| 26      | 9B2210812  | BOLT M8×12                              | 2                  |                                                                                                                                |
| 27      | 9P63P9910  | PLUG                                    | 4                  |                                                                                                                                |
| 28      | 1H30001MB  | BASE                                    | 2                  |                                                                                                                                |
| 29      | 1H90001MB  | SEAL TAPE                               | 1                  |                                                                                                                                |
| 32      | 9N2210800  | NUT M8                                  | 4                  |                                                                                                                                |
| 33      | 9W1211000  | PLAIN WASHER M10                        | 24                 |                                                                                                                                |
| 36      | 9N1611000  | NUT M10                                 | 12                 |                                                                                                                                |
|         | 0111011000 |                                         | 12                 |                                                                                                                                |