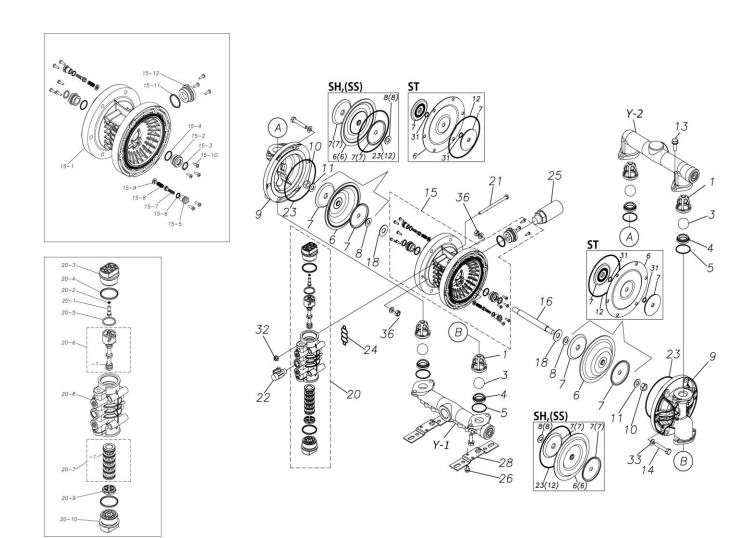

## ■ Parts List TC-X200SH 1H00126MP-20Y

| Ref.No. | Parts No. | Description           | Parts<br>Component | Remark |
|---------|-----------|-----------------------|--------------------|--------|
| 1       | 1H20100MM | VALVE STOPPER         | 4                  |        |
| 3       | 1H20018BB | BALL                  | 4                  |        |
| 4       | 1H20007BB | VALVE SEAT            | 4                  |        |
| 5       | 9S1BG0045 | O RING G-45           | 4                  |        |
| 6       | 1H20030HB | DIAPHRAGM             | 2                  |        |
| 7       | 1H20022MM | CENTER DISK           | 4                  |        |
| 8       | 9W1211400 | WASHER M14            | 2                  |        |
| 9       | 1H20008SM | OUT CHAMBER           | 2                  |        |
| 10      | 9N1311400 | NUT M14 × 1.5         | 2                  |        |
| 11      | 9W3311400 | CONED DISK SPRING M14 | 2                  |        |
| 13      | 9B2211030 | BOLT M10×30           | 8                  |        |
| 14      | 9B1221060 | BOLT M10×60           | 12                 |        |
| 15      | 1H10003MK | BODY ASSEMBLY         | 1                  |        |

| Ref.No.        | Parts No.              | Description                             | Parts<br>Component | Remark                                                                                                                               |
|----------------|------------------------|-----------------------------------------|--------------------|--------------------------------------------------------------------------------------------------------------------------------------|
| 15-1           | 1H10035MK              | BODY ECO RING ASSEMBLY                  | 1                  | The parts of #15 are available with a set as [1H10003MK:BODY ASSEMBLY]. This is also available individually.                         |
| 15-2           | 1H30018MM              | THROAT BEARING                          | 2                  |                                                                                                                                      |
| 15-3           | 9S2BA0018              | PACKING                                 | 2                  |                                                                                                                                      |
| 15-4           | 9S1BJ2023              | O RING JASO-2023                        | 2                  |                                                                                                                                      |
| 15-5           | 1H30019MM              | PILOT VALVE SEAT                        | 2                  |                                                                                                                                      |
| 15-6           | 9S1BP0011              | O RING P-11                             | 2                  |                                                                                                                                      |
| 15-7           | 1H10009MK              | PILOT VALVE ASSEMBLY                    | 2                  |                                                                                                                                      |
| 15-8           | 1H30020MM              | SPRING                                  | 2                  |                                                                                                                                      |
| 15-9           | 1H30021MB              | SPRING SEAT                             | 2                  |                                                                                                                                      |
| 15-10          | 9T7225016              | SCREW M5 × 16                           | 13                 |                                                                                                                                      |
| 15-11          | 9S1BG0035              | O RING G-35                             | 10                 |                                                                                                                                      |
| 15-12          | 1H30022MP              | BUSHING                                 | 1                  |                                                                                                                                      |
| 16             | 1H20036MM              | CENTER ROD                              | 1                  |                                                                                                                                      |
| 18             | 1H30016MB              | CUSHION                                 | 2                  |                                                                                                                                      |
|                |                        | MAIN VALVE ASSEMBLY                     |                    |                                                                                                                                      |
| 20             | 1H10004MP              | RESET BUTTON                            | 1                  |                                                                                                                                      |
| 20-1           | 1H30028MM              | O RING P-5                              | 1                  |                                                                                                                                      |
| 20-2           | 9S1BP0005              |                                         | 1                  | The parts of #20 are available with a set as                                                                                         |
| 20-3           | 1H30029MB              | CAP A O RING P-45                       | 1                  | [1H10004MP: MAIN VALVE ASSEMBLY]. The is also available individually.                                                                |
| 20-4           | 9S1BP0045              | PACKING                                 | 2                  | is also available individually.                                                                                                      |
| 20-5           | 1H30032MB              |                                         | 1                  |                                                                                                                                      |
| 20-6<br>20-6-1 | 1H10002MK<br>1H30023MM | C SPOOL ASSEMBLY (Looped C®)  SEAL RING | 5                  |                                                                                                                                      |
|                |                        |                                         |                    | The parts of #20-6 are available with a set as $[1H10002MK:C\ SPOOL\ ASSEMBLY\ (Looped\ C@)]$ . This is also available individually. |
| 20-7           | 1H10006MK              | SLEEVE ASSEMBLY                         | 1                  | The parts of #20 are available with a set as [1H10004MP:MAIN VALVE ASSEMBLY]. This also available individually.                      |
| 20-7-1         | 9S1BJ2030              | O RING JASO-2030                        | 6                  | The parts of #20-7 are available with a set a [1H10006MK:SLEEVE ASSEMBLY]. This is also available individually.                      |
| 20-8           | 1H10007MP              | VALVE BODY ASSEMBLY                     | 1                  | The parts of #20 are available with a set as                                                                                         |
| 20-9           | 1H30030MB              | CUSHION                                 | 1                  | The parts of #20 are available with a set as [1H10004MP:MAIN VALVE ASSEMBLY]. This is also available individually.                   |
| 20-10          | 1H30031MB              | CAP B                                   | 1                  |                                                                                                                                      |
| 21             | 9B1290800              | BOLT M8×130                             | 4                  |                                                                                                                                      |
| 22             | 1H90002MP              | BALL VALVE                              | 1                  |                                                                                                                                      |
| 23             | 9S1BG0145              | O RING G-145                            | 4                  |                                                                                                                                      |
| 24             | 1H30017MB              | VALVE BODY GASKET                       | 1                  |                                                                                                                                      |
| 25             | 1H90003MK              | SILENCER                                | 1                  |                                                                                                                                      |
| 26             | 9B2210812              | BOLT M8×12                              | 2                  |                                                                                                                                      |
| 28             | 1H30001MB              | BASE                                    | 2                  |                                                                                                                                      |
|                |                        | NUT M8                                  |                    |                                                                                                                                      |
| 32             | 9N2210800              | PLAIN WASHER M10                        | 4                  |                                                                                                                                      |
| 33             | 9W1211000              |                                         | 24                 |                                                                                                                                      |
| 36             | 9N1611000              | NUT M10                                 | 12                 |                                                                                                                                      |
| Y              | 1G10009MP              | 20 EQUIVALENT SUS PT KIT                | 1                  |                                                                                                                                      |
| Y-1            | 1G20024SP              | IN MANIFOLD                             | 1                  | The parts of #Y are available with a set as [1G10009MP:20 EQUIVALENT SUS PT KIT] This is also available individually.                |

| Ref.No. | Parts No. | Description  | Parts<br>Component | Remark |
|---------|-----------|--------------|--------------------|--------|
| Y-2     | 1G20025SP | OUT MANIFOLD | 1                  |        |
|         |           |              |                    |        |
|         |           |              |                    |        |