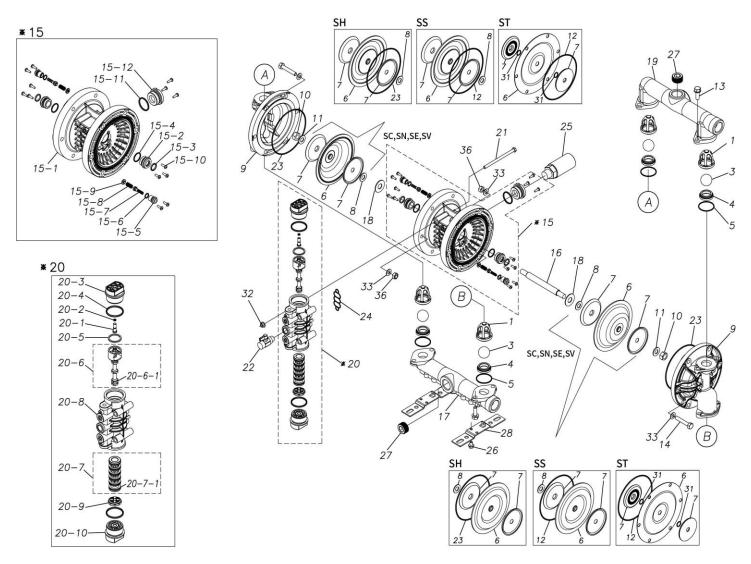

### Model: TC-X250ST

Model Number: 1H00125MP

The part list and exploded view drawing as attached below indicate the full list of parts for the above mentioned pump model.

When ordering parts take care to select the correct model pump and required parts. Also be aware that models may change over time as improvements are made so crossreferencing the pumps serial number assembly date and service code are also recommended.

#### Parts List

#### TC-X250ST

1H00125MP

| Ref.No. | Parts No. | Description           | Parts<br>Component | Remark |
|---------|-----------|-----------------------|--------------------|--------|
| 1       | 1H20100MM | VALVE STOPPER         | 4                  |        |
| 3       | 1H20019TM | BALL                  | 4                  |        |
| 4       | 1H20005TM | VALVE SEAT            | 4                  |        |
| 5       | 9S1TG0045 | O RING G-45           | 4                  |        |
| 6       | 1H20028T5 | DIAPHRAGM             | 2                  |        |
| 7       | 1H20026TM | CENTER DISK           | 4                  |        |
| 9       | 1H20008SM | OUT CHAMBER           | 2                  |        |
| 10      | 9N1311400 | NUT M14×1.5           | 2                  |        |
| 11      | 9W3311400 | CONED DISK SPRING M14 | 2                  |        |
| 12      | 9S1BG0145 | O RING G-145          | 2                  |        |
| 13      | 9B2211030 | BOLT M10 × 30         | 8                  |        |
| 14      | 9B1221060 | BOLT M10 × 60         | 12                 |        |
| 15      | 1H10003MK | BODY ASSEMBLY         | 1                  |        |

#### TC-X250ST

#### 1H00125MP

| Ref.No. | Parts No.              | Description                            | Parts<br>Component | Remark                                                                                                                        |
|---------|------------------------|----------------------------------------|--------------------|-------------------------------------------------------------------------------------------------------------------------------|
| 15-1    | 1H10035MK              | BODY ECO RING ASSEMBLY                 | 1                  |                                                                                                                               |
| 15-2    | 1H30018MM              | THROAT BEARING                         | 2                  | The parts of #15 are available with a set as                                                                                  |
| 15-3    | 9S2BA0018              | PACKING                                | 2                  |                                                                                                                               |
| 15-4    | 9S1BJ2023              | O RING JASO-2023                       | 2                  |                                                                                                                               |
| 15-5    | 1H30019MM              | PILOT VALVE SEAT                       | 2                  |                                                                                                                               |
| 15-6    | 9S1BP0011              | O RING P-11                            | 2                  | [1H10003MK:BODY ASSEMBLY]. This is also available individually.                                                               |
| 15-7    | 1H10009MK              | PILOT VALVE ASSEMBLY                   | 2                  |                                                                                                                               |
| 15-8    | 1H30020MM              | SPRING                                 | 2                  |                                                                                                                               |
| 15-9    | 1H30021MB              | SPRING SEAT                            | 2                  |                                                                                                                               |
| 15-10   | 9T7225016              | SCREW M5 × 16                          | 13                 |                                                                                                                               |
| 15-11   | 9S1BG0035              | O RING G-35                            | 1                  |                                                                                                                               |
| 15-12   | 1H30022MP              | BUSHING                                | 1                  | -                                                                                                                             |
| 10-12   | 1H20036MM              | CENTER ROD                             | 1                  |                                                                                                                               |
| 10      | 1H20009SP              | IN MANIFOLD                            | 1                  |                                                                                                                               |
|         |                        | CUSHION                                |                    |                                                                                                                               |
| 18      | 1H30016MB              | OUT MANIFOLD                           | 2                  |                                                                                                                               |
| 19      | 1H20010SP              | MAIN VALVE ASSEMBLY                    | 1                  |                                                                                                                               |
| 20      | 1H10004MP              | RESET BUTTON                           | 1                  |                                                                                                                               |
| 20-1    | 1H30028MM              | O RING P-5                             | -                  | -                                                                                                                             |
| 20-2    | 9S1BP0005              | CAP A                                  | 1                  | The parts of #20 are available with a set as                                                                                  |
| 20-3    | 1H30029MB              |                                        | 1                  | [1H10004MP MAIN VALVE ASSEMBLY]. This is also available individually.                                                         |
| 20-4    | 9S1BP0045              | O RING P-45                            | 2                  |                                                                                                                               |
| 20-5    | 1H30032MB              |                                        | 1                  | -                                                                                                                             |
| 20-6    | 1H10002MK<br>1H30023MM | C SPOOL ASSEMBLY (Looped C®) SEAL RING | 1                  |                                                                                                                               |
|         |                        |                                        |                    | The parts of #20-6 are available with a set as [1H10002MK:C SPOOL ASSEMBLY (Looped C®)]. This is also available individually. |
| 20-7    | 1H10006MK              | SLEEVE ASSEMBLY                        | 1                  | The parts of #20 are available with a set as [1H10004MP:MAIN VALVE ASSEMBLY]. This is also available individually.            |
| 20-7-1  | 9S1BJ2030              | O RING JASO-2030                       | 6                  | The parts of #20-7 are available with a set as [1H10006MK:SLEEVE ASSEMBLY]. This is also available individually.              |
| 20-8    | 1H10007MP              | VALVE BODY ASSEMBLY                    | 1                  | The parts of #20 are available with a set as<br>-[1H10004MP:MAIN VALVE ASSEMBLY]. This<br>is also available individually.     |
| 20-9    | 1H30030MB              | CUSHION                                | 1                  |                                                                                                                               |
| 20-10   | 1H30031MB              | САР В                                  | 1                  |                                                                                                                               |
| 21      | 9B1290800              | BOLT M8 × 130                          | 4                  |                                                                                                                               |
| 22      | 1H90002MP              | BALL VALVE                             | 1                  |                                                                                                                               |
| 23      | 9S1TG0145              | O RING G-145                           | 2                  |                                                                                                                               |
| 24      | 1H30017MB              | VALVE BODY GASKET                      | 1                  |                                                                                                                               |
| 25      | 1H90003MK              | SILENCER                               | 1                  |                                                                                                                               |
| 26      | 9B2210812              | BOLT M8 × 12                           | 2                  |                                                                                                                               |
| 27      | 9P63P9910              | PLUG                                   | 4                  |                                                                                                                               |
| 28      | 1H30001MB              | BASE                                   | 2                  |                                                                                                                               |
|         | +                      | SEAL TAPE                              |                    |                                                                                                                               |
| 29      | 1H90001MB              | SEAL TAPE                              | 1                  |                                                                                                                               |
|         | 1H90001MB<br>9S1TP0014 | O RING P-14                            | 4                  |                                                                                                                               |
| 29      |                        |                                        |                    |                                                                                                                               |

#### Parts List

TC-X250ST

| Ref.No. | Parts No. | Description | Parts<br>Component | Remark |
|---------|-----------|-------------|--------------------|--------|
| 36      | 9N1611000 | NUT M10     | 12                 |        |