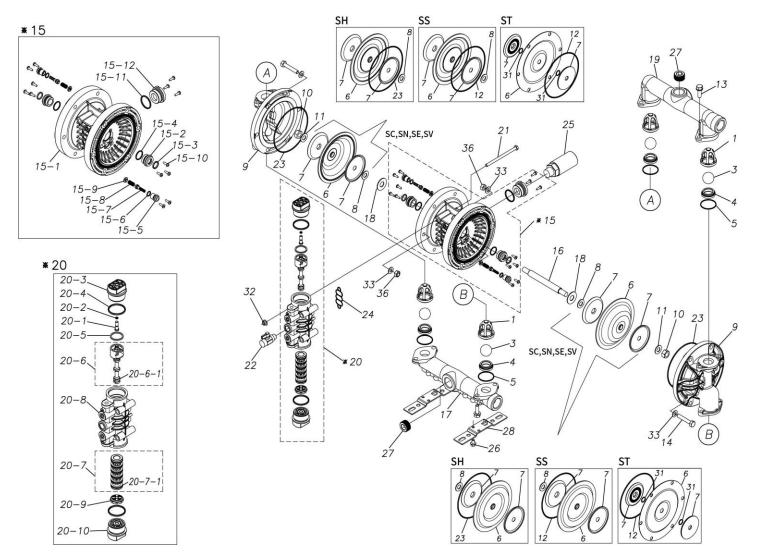

## **Exploded View Drawing and Parts List**

Model: TC-X250SV

Model Number: 1H00124MP

The part list and exploded view drawing as attached below indicate the full list of parts for the above mentioned pump model.

Please contact your Pump Distributor directly for more information.

■ Parts List TC-X250SV 1H00124MP

| Ref.No. | Parts No. | Description           | Parts<br>Component | Remark |
|---------|-----------|-----------------------|--------------------|--------|
| 1       | 1H20100MM | VALVE STOPPER         | 4                  |        |
| 3       | 1H20018VB | BALL                  | 4                  |        |
| 4       | 1H20007VB | VALVE SEAT            | 4                  |        |
| 5       | 9S1VG0045 | O RING G-45           | 4                  |        |
| 6       | 1H20021VB | DIAPHRAGM             | 2                  |        |
| 7       | 1H20022MM | CENTER DISK           | 4                  |        |
| 8       | 9W1211400 | WASHER M14            | 2                  |        |
| 9       | 1H20008SM | OUT CHAMBER           | 2                  |        |
| 10      | 9N1311400 | NUT M14×1.5           | 2                  |        |
| 11      | 9W3311400 | CONED DISK SPRING M14 | 2                  |        |
| 13      | 9B2211030 | BOLT M10×30           | 8                  |        |
| 14      | 9B1221060 | BOLT M10×60           | 12                 |        |
| 15      | 1H10003MK | BODY ASSEMBLY         | 1                  |        |

| Ref.No. | Parts No. | Description                  | Parts<br>Component | Remark                                                                                                                        |
|---------|-----------|------------------------------|--------------------|-------------------------------------------------------------------------------------------------------------------------------|
| 15-1    | 1H10035MK | BODY ECO RING ASSEMBLY       | 1                  |                                                                                                                               |
| 15-2    | 1H30018MM | THROAT BEARING               | 2                  |                                                                                                                               |
| 15-3    | 9S2BA0018 | PACKING                      | 2                  | The parts of #15 are available with a set as [1H10003MK:BODY ASSEMBLY]. This is also available individually.                  |
| 15-4    | 9S1BJ2023 | O RING JASO-2023             | 2                  |                                                                                                                               |
| 15-5    | 1H30019MM | PILOT VALVE SEAT             | 2                  |                                                                                                                               |
| 15-6    | 9S1BP0011 | O RING P-11                  | 2                  |                                                                                                                               |
| 15-7    | 1H10009MK | PILOT VALVE ASSEMBLY         | 2                  |                                                                                                                               |
| 15-8    | 1H30020MM | SPRING                       | 2                  |                                                                                                                               |
| 15-9    | 1H30021MB | SPRING SEAT                  | 2                  |                                                                                                                               |
| 15-10   | 9T7225016 | SCREW M5 × 16                | 13                 |                                                                                                                               |
| 15-11   | 9S1BG0035 | O RING G-35                  | 1                  |                                                                                                                               |
| 15-12   | 1H30022MP | BUSHING                      | 1                  |                                                                                                                               |
|         |           | CENTER ROD                   |                    |                                                                                                                               |
| 16      | 1H20036MM |                              | 1                  |                                                                                                                               |
| 17      | 1H20009SP | IN MANIFOLD                  | 1                  |                                                                                                                               |
| 18      | 1H30016MB | CUSHION                      | 2                  |                                                                                                                               |
| 19      | 1H20010SP | OUT MANIFOLD                 | 1                  |                                                                                                                               |
| 20      | 1H10004MP | MAIN VALVE ASSEMBLY          | 1                  |                                                                                                                               |
| 20-1    | 1H30028MM | RESET BUTTON                 | 1                  |                                                                                                                               |
| 20-2    | 9S1BP0005 | O RING P-5                   | 1                  | TI                                                                                                                            |
| 20-3    | 1H30029MB | CAP A                        | 1                  | The parts of #20 are available with a set as [1H10004MP:MAIN VALVE ASSEMBLY]. This                                            |
| 20-4    | 9S1BP0045 | O RING P-45                  | 2                  | is also available individually.                                                                                               |
| 20-5    | 1H30032MB | PACKING                      | 1                  |                                                                                                                               |
| 20-6    | 1H10002MK | C SPOOL ASSEMBLY (Looped C®) | 1                  |                                                                                                                               |
| 20-6-1  | 1H30023MM | SEAL RING                    | 5                  | The parts of #20-6 are available with a set as [1H10002MK:C SPOOL ASSEMBLY (Looped C®)]. This is also available individually. |
| 20-7    | 1H10006MK | SLEEVE ASSEMBLY              | 1                  | The parts of #20 are available with a set as [1H10004MP: MAIN VALVE ASSEMBLY]. This is also available individually.           |
| 20-7-1  | 9S1BJ2030 | O RING JASO-2030             | 6                  | The parts of #20-7 are available with a set as [1H10006MK:SLEEVE ASSEMBLY]. This is also available individually.              |
| 20-8    | 1H10007MP | VALVE BODY ASSEMBLY          | 1                  | The parts of #20 are available with a set as [1H10004MP:MAIN VALVE ASSEMBLY]. This is also available individually.            |
|         | 411000    | CHERION                      |                    |                                                                                                                               |
| 20-9    | 1H30030MB | CUSHION                      | 1                  |                                                                                                                               |
| 20-10   | 1H30031MB | CAP B                        | 1                  |                                                                                                                               |
| 21      | 9B1290800 | BOLT M8×130                  | 4                  |                                                                                                                               |
| 22      | 1H90002MP | BALL VALVE                   | 1                  |                                                                                                                               |
| 23      | 9S1VG0145 | O RING G-145                 | 2                  |                                                                                                                               |
| 24      | 1H30017MB | VALVE BODY GASKET            | 1                  |                                                                                                                               |
| 25      | 1H90003MK | SILENCER                     | 1                  |                                                                                                                               |
| 26      | 9B2210812 | BOLT M8×12                   | 2                  |                                                                                                                               |
|         |           | PLUG                         |                    |                                                                                                                               |
| 27      | 9P63P9910 |                              | 4                  |                                                                                                                               |
| 28      | 1H30001MB | BASE                         | 2                  |                                                                                                                               |
| 29      | 1H90001MB | SEAL TAPE                    | 1                  |                                                                                                                               |
| 32      | 9N2210800 | NUT M8                       | 4                  |                                                                                                                               |
| 33      | 9W1211000 | PLAIN WASHER M10             | 24                 |                                                                                                                               |
| 36      | 9N1611000 | NUT M10                      | 12                 |                                                                                                                               |