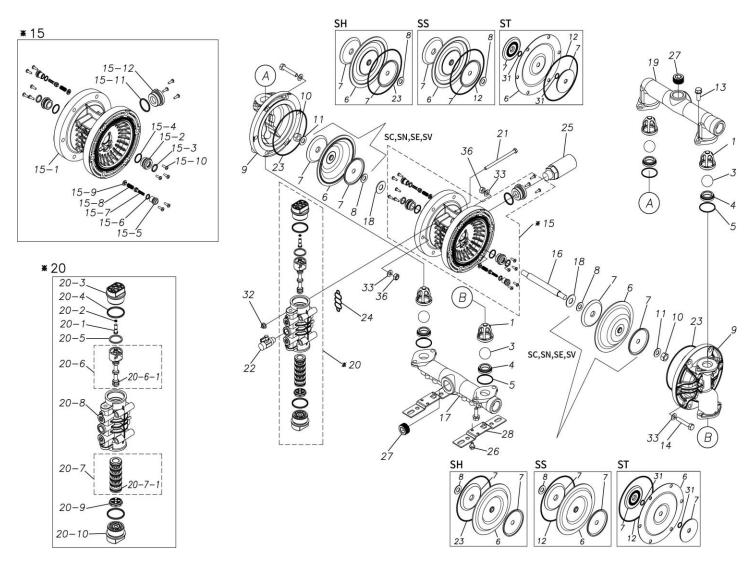

### TC-X250SE

1H00123MP

| Ref.No. | Parts No. | Description           | Parts<br>Component | Remark |
|---------|-----------|-----------------------|--------------------|--------|
| 1       | 1H20100MM | VALVE STOPPER         | 4                  |        |
| 3       | 1H20018EB | BALL                  | 4                  |        |
| 4       | 1H20007EB | VALVE SEAT            | 4                  |        |
| 5       | 9S1EG0045 | O RING G-45           | 4                  |        |
| 6       | 1H20021EB | DIAPHRAGM             | 2                  |        |
| 7       | 1H20022MM | CENTER DISK           | 4                  |        |
| 8       | 9W1211400 | WASHER M14            | 2                  |        |
| 9       | 1H20008SM | OUT CHAMBER           | 2                  |        |
| 10      | 9N1311400 | NUT M14 × 1.5         | 2                  |        |
| 11      | 9W3311400 | CONED DISK SPRING M14 | 2                  |        |
| 13      | 9B2211030 | BOLT M10 × 30         | 8                  |        |
| 14      | 9B1221060 | BOLT M10 × 60         | 12                 |        |
| 15      | 1H10003MK | BODY ASSEMBLY         | 1                  |        |

## TC-X250SE

#### 1H00123MP

| Ref.No.  | Parts No.              | Description                  | Parts<br>Component | Remark                                                                                                                                                                     |
|----------|------------------------|------------------------------|--------------------|----------------------------------------------------------------------------------------------------------------------------------------------------------------------------|
| 15-1     | 1H10035MK              | BODY ECO RING ASSEMBLY       | 1                  | The parts of #15 are available with a set as<br>[1H10003MK:BODY ASSEMBLY]. This is also<br>available individually.                                                         |
| 15-2     | 1H30018MM              | THROAT BEARING               | 2                  |                                                                                                                                                                            |
| 15-3     | 9S2BA0018              | PACKING                      | 2                  |                                                                                                                                                                            |
| 15-4     | 9S1BJ2023              | O RING JASO-2023             | 2                  |                                                                                                                                                                            |
| 15-5     | 1H30019MM              | PILOT VALVE SEAT             | 2                  |                                                                                                                                                                            |
| 15-6     | 9S1BP0011              | O RING P-11                  | 2                  |                                                                                                                                                                            |
| 15-7     | 1H10009MK              | PILOT VALVE ASSEMBLY         | 2                  |                                                                                                                                                                            |
| 15-8     | 1H30020MM              | SPRING                       | 2                  |                                                                                                                                                                            |
| 15-9     | 1H30021MB              | SPRING SEAT                  | 2                  |                                                                                                                                                                            |
| 15-10    | 9T7225016              | SCREW M5 × 16                | 13                 |                                                                                                                                                                            |
| 15-11    | 9S1BG0035              | O RING G-35                  | 1                  |                                                                                                                                                                            |
| 15-12    | 1H30022MP              | BUSHING                      | 1                  |                                                                                                                                                                            |
| 16       | 1H20036MM              | CENTER ROD                   | 1                  |                                                                                                                                                                            |
| 17       | 1H20009SP              | IN MANIFOLD                  | 1                  |                                                                                                                                                                            |
| 18       | 1H30016MB              | CUSHION                      | 2                  |                                                                                                                                                                            |
| 19       | 1H20010SP              | OUT MANIFOLD                 | 1                  |                                                                                                                                                                            |
| 20       | 1H10004MP              | MAIN VALVE ASSEMBLY          | 1                  |                                                                                                                                                                            |
| 20-1     | 1H30028MM              | RESET BUTTON                 | 1                  |                                                                                                                                                                            |
| 20-2     | 9S1BP0005              | O RING P-5                   | 1                  |                                                                                                                                                                            |
| 20-3     | 1H30029MB              | САР А                        | 1                  | The parts of #20 are available with a set as [1H10004MP:MAIN VALVE ASSEMBLY]. This                                                                                         |
| 20-4     | 9S1BP0045              | O RING P-45                  | 2                  | is also available individually.                                                                                                                                            |
| 20-5     | 1H30032MB              | PACKING                      | 1                  |                                                                                                                                                                            |
| 20-6     | 1H10002MK              | C SPOOL ASSEMBLY (Looped C®) | 1                  |                                                                                                                                                                            |
| 20-6-1   | 1H30023MM              | SEAL RING                    | 5                  | The parts of $#20-6$ are available with a set as                                                                                                                           |
| 20-7     | 1H10006MK              | SLEEVE ASSEMBLY              | 1                  | [1H10002MK:C SPOOL ASSEMBLY (Looped<br>C®)]. This is also available individually.<br>The parts of #20 are available with a set as<br>[1H10004MP:MAIN VALVE ASSEMBLY]. This |
| 20-7-1   | 9S1BJ2030              | O RING JASO-2030             | 6                  | is also available individually.<br>The parts of $#20-7$ are available with a set as                                                                                        |
|          |                        |                              |                    | [1H10006MK : SLEEVE ASSEMBLY]. This is also available individually.                                                                                                        |
| 20-8     | 1H10007MP              | VALVE BODY ASSEMBLY          | 1                  | The parts of #20 are available with a set as<br>[1H10004MP:MAIN VALVE ASSEMBLY]. This<br>is also available individually.                                                   |
| 20-9     | 1H30030MB              | CUSHION                      | 1                  |                                                                                                                                                                            |
| 20-10    | 1H30031MB              | САР В                        | 1                  |                                                                                                                                                                            |
| 21       | 9B1290800              | BOLT M8 × 130                | 4                  |                                                                                                                                                                            |
| 22       | 1H90002MP              | BALL VALVE                   | 1                  |                                                                                                                                                                            |
| 23       | 9S1EG0145              | O RING G-145                 | 2                  |                                                                                                                                                                            |
| 24       | 1H30017MB              | VALVE BODY GASKET            | 1                  |                                                                                                                                                                            |
| 25       | 1H90003MK              | SILENCER                     | 1                  |                                                                                                                                                                            |
| 26       | 9B2210812              | BOLT M8×12                   | 2                  |                                                                                                                                                                            |
|          |                        | DUU2                         | 4                  |                                                                                                                                                                            |
| 27       | 9P63P9910              | PLUG                         | 4                  |                                                                                                                                                                            |
| 27<br>28 | 9P63P9910<br>1H30001MB | BASE                         | 2                  |                                                                                                                                                                            |
|          |                        |                              |                    |                                                                                                                                                                            |
| 28<br>29 | 1H30001MB              | BASE                         | 2                  |                                                                                                                                                                            |
| 28       | 1H30001MB<br>1H90001MB | BASE<br>SEAL TAPE            | 2<br>1             |                                                                                                                                                                            |