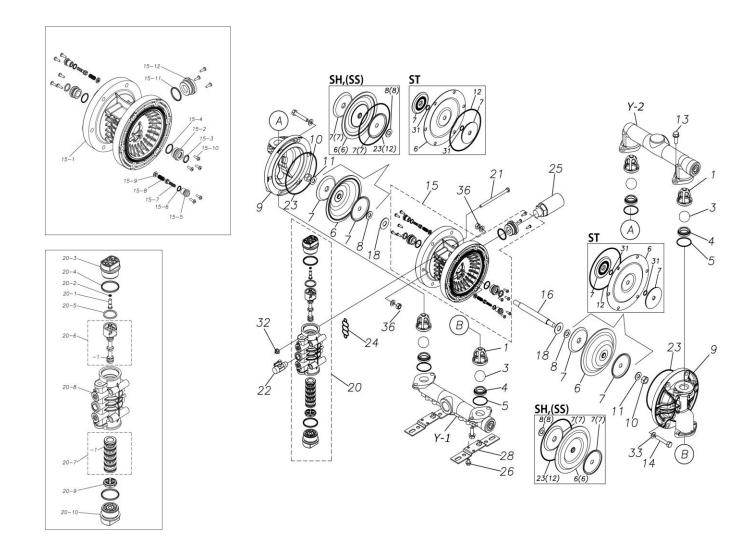

#### TC-X200SE

1H00123MP-20Y

| Ref.No. | Parts No. | Description           | Parts<br>Component | Remark |
|---------|-----------|-----------------------|--------------------|--------|
| 1       | 1H20100MM | VALVE STOPPER         | 4                  |        |
| 3       | 1H20018EB | BALL                  | 4                  |        |
| 4       | 1H20007EB | VALVE SEAT            | 4                  |        |
| 5       | 9S1EG0045 | O RING G-45           | 4                  |        |
| 6       | 1H20021EB | DIAPHRAGM             | 2                  |        |
| 7       | 1H20022MM | CENTER DISK           | 4                  |        |
| 8       | 9W1211400 | WASHER M14            | 2                  |        |
| 9       | 1H20008SM | OUT CHAMBER           | 2                  |        |
| 10      | 9N1311400 | NUT M14×1.5           | 2                  |        |
| 11      | 9W3311400 | CONED DISK SPRING M14 | 2                  |        |
| 13      | 9B2211030 | BOLT M10 × 30         | 8                  |        |
| 14      | 9B1221060 | BOLT M10 × 60         | 12                 |        |
| 15      | 1H10003MK | BODY ASSEMBLY         | 1                  |        |

#### 1H00123MP-20Y

| Ref.No. | Parts No.     | Description                  | Parts<br>Component | Remark                                                                                                                              |
|---------|---------------|------------------------------|--------------------|-------------------------------------------------------------------------------------------------------------------------------------|
| 15-1    | 1H10035MK     | BODY ECO RING ASSEMBLY       | 1                  | -                                                                                                                                   |
| 15-2    | 1H30018MM     | THROAT BEARING               | 2                  |                                                                                                                                     |
| 15-3    | 9S2BA0018     | PACKING                      | 2                  |                                                                                                                                     |
| 15-4    | 9S1BJ2023     | O RING JASO-2023             | 2                  | The parts of #15 are available with a set as                                                                                        |
| 15-5    | 1H30019MM     | PILOT VALVE SEAT             | 2                  |                                                                                                                                     |
| 15-6    | 9S1BP0011     | O RING P-11                  | 2                  | [1H10003MK:BODY ASSEMBLY]. This is also available individually.                                                                     |
| 15-7    | 1H10009MK     | PILOT VALVE ASSEMBLY         | 2                  |                                                                                                                                     |
| 15-8    | 1H30020MM     | SPRING                       | 2                  |                                                                                                                                     |
| 15-9    | 1H30021MB     | SPRING SEAT                  | 2                  | -                                                                                                                                   |
| 15-10   | 9T7225016     | SCREW M5 × 16                | 13                 |                                                                                                                                     |
| 15-11   | 9S1BG0035     | O RING G-35                  | 1                  |                                                                                                                                     |
| 15-12   | 1H30022MP     | BUSHING                      | 1                  |                                                                                                                                     |
| 16      | 1H20036MM     | CENTER ROD                   | 1                  |                                                                                                                                     |
| 18      | 1H30016MB     | CUSHION                      | 2                  |                                                                                                                                     |
|         |               | MAIN VALVE ASSEMBLY          |                    |                                                                                                                                     |
| 20      | 1H10004MP     | RESET BUTTON                 | 1                  |                                                                                                                                     |
| 20-1    | 1H30028MM     |                              | 1                  |                                                                                                                                     |
| 20-2    | 9S1BP0005     | O RING P-5                   | 1                  | The parts of #20 are available with a set as                                                                                        |
| 20-3    | 1H30029MB     |                              | 1                  | [1H10004MP:MAIN VALVE ASSEMBLY]. This                                                                                               |
| 20-4    | 9S1BP0045     | O RING P-45                  | 2                  | is also available individually.                                                                                                     |
| 20-5    | 1H30032MB     | PACKING                      | 1                  |                                                                                                                                     |
| 20-6    | 1H10002MK     | C SPOOL ASSEMBLY (Looped C®) | 1                  |                                                                                                                                     |
| 20-6-1  | 1H30023MM     | SEAL RING                    | 5                  | The parts of #20-6 are available with a set as<br>[1H10002MK:C SPOOL ASSEMBLY (Looped<br>C®)]. This is also available individually. |
| 20-7    | 1H10006MK     | SLEEVE ASSEMBLY              | 1                  | The parts of #20 are available with a set as<br>[1H10004MP:MAIN VALVE ASSEMBLY]. This<br>is also available individually.            |
| 20-7-1  | 9S1BJ2030     | O RING JASO-2030             | 6                  | The parts of #20-7 are available with a set as [1H10006MK : SLEEVE ASSEMBLY]. This is also available individually.                  |
| 20-8    | 1H10007MP     | VALVE BODY ASSEMBLY          | 1                  |                                                                                                                                     |
| 00.0    | 1110000000000 |                              |                    | The parts of #20 are available with a set as [1H10004MP:MAIN VALVE ASSEMBLY]. This                                                  |
| 20-9    | 1H30030MB     | CUSHION                      | 1                  | is also available individually.                                                                                                     |
| 20-10   | 1H30031MB     | CAP B                        | 1                  |                                                                                                                                     |
| 21      | 9B1290800     | BOLT M8 × 130                | 4                  |                                                                                                                                     |
| 22      | 1H90002MP     | BALL VALVE                   | 1                  |                                                                                                                                     |
| 23      | 9S1EG0145     | O RING G-145                 | 2                  |                                                                                                                                     |
| 24      | 1H30017MB     | VALVE BODY GASKET            | 1                  |                                                                                                                                     |
| 25      | 1H90003MK     | SILENCER                     | 1                  |                                                                                                                                     |
| 26      | 9B2210812     | BOLT M8×12                   | 2                  |                                                                                                                                     |
| 28      | 1H30001MB     | BASE                         | 2                  |                                                                                                                                     |
| 32      | 9N2210800     | NUT M8                       | 4                  |                                                                                                                                     |
| 33      | 9W1211000     | PLAIN WASHER M10             | 24                 |                                                                                                                                     |
| 36      | 9N1611000     | NUT M10                      | 12                 |                                                                                                                                     |
| 30<br>Y | 1G10009MP     | 20 EQUIVALENT SUS PT KIT     |                    |                                                                                                                                     |
| Y-1     | 1G20024SP     | IN MANIFOLD                  | 1                  | The parts of #Y are available with a set as<br>[1G10009MP:20 EQUIVALENT SUS PT KIT].                                                |

#### 1H00123MP-20Y

| Ref.No. | Parts No. | Description  | Parts<br>Component | Remark |
|---------|-----------|--------------|--------------------|--------|
| Y-2     | 1G20025SP | OUT MANIFOLD | 1                  |        |
|         |           |              |                    |        |
|         |           |              |                    |        |