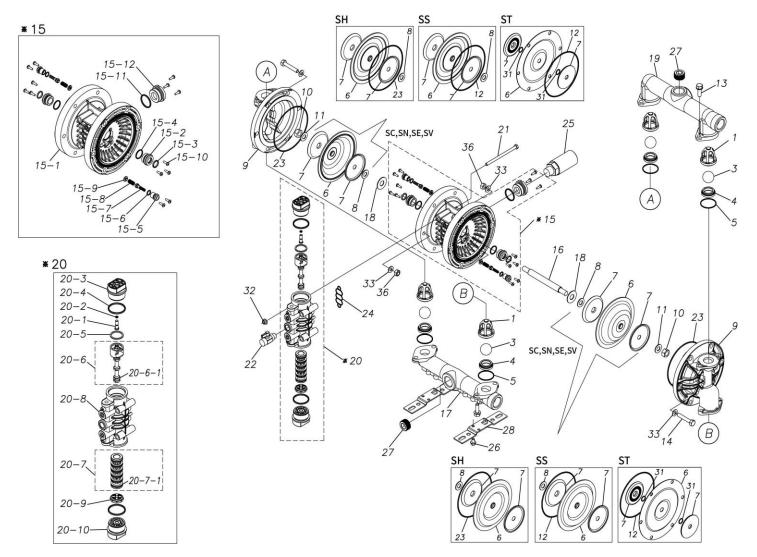

## **Exploded View Drawing and Parts List**

Model: TC-X250SN

Model Number: 1H00122MP

The part list and exploded view drawing as attached below indicate the full list of parts for the above mentioned pump model.

Please contact your Pump Distributor directly for more information.

■ Parts List TC-X250SN 1H00122MP

| Ref.No. | Parts No. | Description           | Parts<br>Component | Remark |
|---------|-----------|-----------------------|--------------------|--------|
| 1       | 1H20100MM | VALVE STOPPER         | 4                  |        |
| 3       | 1H20018BB | BALL                  | 4                  |        |
| 4       | 1H20007BB | VALVE SEAT            | 4                  |        |
| 5       | 9S1BG0045 | O RING G-45           | 4                  |        |
| 6       | 1H20021BB | DIAPHRAGM             | 2                  |        |
| 7       | 1H20022MM | CENTER DISK           | 4                  |        |
| 8       | 9W1211400 | WASHER M14            | 2                  |        |
| 9       | 1H20008SM | OUT CHAMBER           | 2                  |        |
| 10      | 9N1311400 | NUT M14 × 1.5         | 2                  |        |
| 11      | 9W3311400 | CONED DISK SPRING M14 | 2                  |        |
| 13      | 9B2211030 | BOLT M10×30           | 8                  |        |
| 14      | 9B1221060 | BOLT M10×60           | 12                 |        |
| 15      | 1H10003MK | BODY ASSEMBLY         | 1                  |        |

| Ref.No. | Parts No.  | Description                  | Parts<br>Component | Remark                                                                                                                         |
|---------|------------|------------------------------|--------------------|--------------------------------------------------------------------------------------------------------------------------------|
| 15-1    | 1H10035MK  | BODY ECO RING ASSEMBLY       | 1                  |                                                                                                                                |
| 15-2    | 1H30018MM  | THROAT BEARING               | 2                  | The parts of #15 are available with a set as [1H10003MK:BODY ASSEMBLY]. This is also available individually.                   |
| 15-3    | 9S2BA0018  | PACKING                      | 2                  |                                                                                                                                |
| 15-4    | 9S1BJ2023  | O RING JASO-2023             | 2                  |                                                                                                                                |
| 15-5    | 1H30019MM  | PILOT VALVE SEAT             | 2                  |                                                                                                                                |
| 15-6    | 9S1BP0011  | O RING P-11                  | 2                  |                                                                                                                                |
| 15-7    | 1H10009MK  | PILOT VALVE ASSEMBLY         | 2                  |                                                                                                                                |
| 15-8    | 1H30020MM  | SPRING                       | 2                  |                                                                                                                                |
| 15-9    | 1H30021MB  | SPRING SEAT                  | 2                  |                                                                                                                                |
| 15-10   | 9T7225016  | SCREW M5×16                  | 13                 |                                                                                                                                |
| 15-11   | 9S1BG0035  | O RING G-35                  | 1                  |                                                                                                                                |
| 15-11   | 1H30022MP  | BUSHING                      | 1                  |                                                                                                                                |
| 16      | 1H20036MM  | CENTER ROD                   | 1                  |                                                                                                                                |
|         |            | IN MANIFOLD                  |                    |                                                                                                                                |
| 17      | 1H20009SP  | CUSHION                      | 1                  |                                                                                                                                |
| 18      | 1H30016MB  |                              | 2                  |                                                                                                                                |
| 19      | 1H20010SP  | OUT MANIFOLD                 | 1                  |                                                                                                                                |
| 20      | 1H10004MP  | MAIN VALVE ASSEMBLY          | 1                  |                                                                                                                                |
| 20-1    | 1H30028MM  | RESET BUTTON                 | 1                  |                                                                                                                                |
| 20-2    | 9S1BP0005  | O RING P-5                   | 1                  | The parts of #20 are available with a set as                                                                                   |
| 20-3    | 1H30029MB  | CAP A                        | 1                  | [1H10004MP:MAIN VALVE ASSEMBLY]. This                                                                                          |
| 20-4    | 9S1BP0045  | O RING P-45                  | 2                  | is also available individually.                                                                                                |
| 20-5    | 1H30032MB  | PACKING                      | 1                  |                                                                                                                                |
| 20-6    | 1H10002MK  | C SPOOL ASSEMBLY (Looped C®) | 1                  |                                                                                                                                |
| 20-6-1  | 1H30023MM  | SEAL RING                    | 5                  | The parts of #20-6 are available with a set as [1H10002MK: C SPOOL ASSEMBLY (Looped C®)]. This is also available individually. |
| 20-7    | 1H10006MK  | SLEEVE ASSEMBLY              | 1                  | The parts of #20 are available with a set as [1H10004MP: MAIN VALVE ASSEMBLY]. This is also available individually.            |
| 20-7-1  | 9S1BJ2030  | O RING JASO-2030             | 6                  | The parts of #20-7 are available with a set as [1H10006MK:SLEEVE ASSEMBLY]. This is also available individually.               |
| 20-8    | 1H10007MP  | VALVE BODY ASSEMBLY          | 1                  | The parts of #20 are available with a set as [1H10004MP: MAIN VALVE ASSEMBLY]. This is also available individually.            |
| 20-9    | 1H30030MB  | CUSHION                      | 1                  |                                                                                                                                |
| 20-10   | 1H30031MB  | CAP B                        | 1                  |                                                                                                                                |
| 21      | 9B1290800  | BOLT M8 × 130                | 4                  |                                                                                                                                |
| 22      | 1H90002MP  | BALL VALVE                   | 1                  |                                                                                                                                |
| 23      | 9S1BG0145  | O RING G-145                 | 2                  |                                                                                                                                |
| 24      | 1H30017MB  | VALVE BODY GASKET            | 1                  |                                                                                                                                |
| 25      | 1H90003MK  | SILENCER                     | 1                  |                                                                                                                                |
| 26      | 9B2210812  | BOLT M8×12                   | 2                  |                                                                                                                                |
| 27      | 9P63P9910  | PLUG                         | 4                  |                                                                                                                                |
| 28      | 1H30001MB  | BASE                         | 2                  |                                                                                                                                |
| 29      | 1H90001MB  | SEAL TAPE                    | 1                  |                                                                                                                                |
| 32      | 9N2210800  | NUT M8                       | 4                  |                                                                                                                                |
| 33      | 9W1211000  | PLAIN WASHER M10             | 24                 |                                                                                                                                |
| 36      | 9N1611000  | NUT M10                      | 12                 |                                                                                                                                |
| J0      | 0141011000 |                              | 14                 |                                                                                                                                |