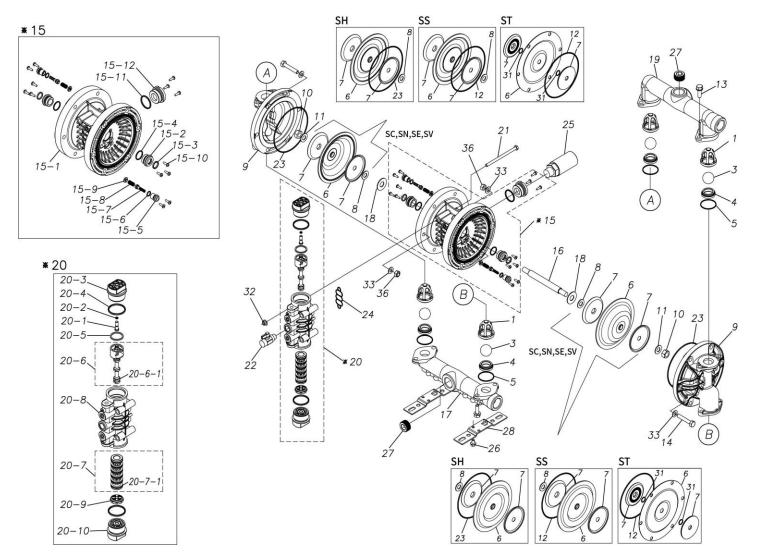

## **Exploded View Drawing and Parts List**

Model: TC-X250SC

Model Number: 1H00121MP

The part list and exploded view drawing as attached below indicate the full list of parts for the above mentioned pump model.

Please contact your Pump Distributor directly for more information.

■ Parts List TC-X250SC 1H00121MP

| Ref.No. | Parts No. | Description           | Parts<br>Component | Remark |
|---------|-----------|-----------------------|--------------------|--------|
| 1       | 1H20100MM | VALVE STOPPER         | 4                  |        |
| 3       | 1H20018NB | BALL                  | 4                  |        |
| 4       | 1H20007NB | VALVE SEAT            | 4                  |        |
| 5       | 9S1BG0045 | O RING G-45           | 4                  |        |
| 6       | 1H20021NB | DIAPHRAGM             | 2                  |        |
| 7       | 1H20022MM | CENTER DISK           | 4                  |        |
| 8       | 9W1211400 | WASHER M14            | 2                  |        |
| 9       | 1H20008SM | OUT CHAMBER           | 2                  |        |
| 10      | 9N1311400 | NUT M14×1.5           | 2                  |        |
| 11      | 9W3311400 | CONED DISK SPRING M14 | 2                  |        |
| 13      | 9B2211030 | BOLT M10 × 30         | 8                  |        |
| 14      | 9B1221060 | BOLT M10 × 60         | 12                 |        |
| 15      | 1H10003MK | BODY ASSEMBLY         | 1                  |        |

| Ref.No. | Parts No.              | Description                  | Parts<br>Component | Remark                                                                                                                         |
|---------|------------------------|------------------------------|--------------------|--------------------------------------------------------------------------------------------------------------------------------|
| 15-1    | 1H10035MK              | BODY ECO RING ASSEMBLY       | 1                  |                                                                                                                                |
| 15-2    | 1H30018MM              | THROAT BEARING               | 2                  |                                                                                                                                |
| 15-3    | 9S2BA0018              | PACKING                      | 2                  |                                                                                                                                |
| 15-4    | 9S1BJ2023              | O RING JASO-2023             | 2                  | The parts of #15 are available with a set as [1H10003MK:BODY ASSEMBLY]. This is also available individually.                   |
| 15-5    | 1H30019MM              | PILOT VALVE SEAT             | 2                  |                                                                                                                                |
| 15-6    | 9S1BP0011              | O RING P-11                  | 2                  |                                                                                                                                |
| 15-7    | 1H10009MK              | PILOT VALVE ASSEMBLY         | 2                  |                                                                                                                                |
| 15-8    | 1H30020MM              | SPRING                       | 2                  |                                                                                                                                |
| 15-9    | 1H30021MB              | SPRING SEAT                  | 2                  |                                                                                                                                |
| 15-10   | 9T7225016              | SCREW M5 × 16                | 13                 |                                                                                                                                |
| 15-11   | 9S1BG0035              | O RING G-35                  | 1                  |                                                                                                                                |
| 15-12   | 1H30022MP              | BUSHING                      | 1                  |                                                                                                                                |
| 16      | 1H20036MM              | CENTER ROD                   | 1                  |                                                                                                                                |
| 17      | 1H20009SP              | IN MANIFOLD                  | 1                  |                                                                                                                                |
| 18      | 1H30016MB              | CUSHION                      | 2                  |                                                                                                                                |
| 19      | 1H20010NB              | OUT MANIFOLD                 | 1                  |                                                                                                                                |
|         |                        | MAIN VALVE ASSEMBLY          |                    |                                                                                                                                |
| 20      | 1H10004MP              | RESET BUTTON                 | 1                  |                                                                                                                                |
| 20-1    | 1H30028MM              |                              | 1                  |                                                                                                                                |
| 20-2    | 9S1BP0005              | O RING P-5                   | 1                  | The parts of #20 are available with a set as                                                                                   |
| 20-3    | 1H30029MB              | CAP A                        | 1                  | [1H10004MP:MAIN VALVE ASSEMBLY]. This                                                                                          |
| 20-4    | 9S1BP0045              | O RING P-45                  | 2                  | is also available individually.                                                                                                |
| 20-5    | 1H30032MB              | PACKING                      | 1                  |                                                                                                                                |
| 20-6    | 1H10002MK              | C SPOOL ASSEMBLY (Looped C®) | 1                  |                                                                                                                                |
| 20-6-1  | 1H30023MM              | SEAL RING                    | 5                  | The parts of #20-6 are available with a set as [1H10002MK: C SPOOL ASSEMBLY (Looped C®)]. This is also available individually. |
| 20-7    | 1H10006MK              | SLEEVE ASSEMBLY              | 1                  | The parts of #20 are available with a set as [1H10004MP: MAIN VALVE ASSEMBLY]. This is also available individually.            |
| 20-7-1  | 9S1BJ2030              | O RING JASO-2030             | 6                  | The parts of #20-7 are available with a set as [1H10006MK:SLEEVE ASSEMBLY]. This is also available individually.               |
| 20-8    | 1H10007MP              | VALVE BODY ASSEMBLY          | 1                  | The parts of #20 are available with a set as [1H10004MP:MAIN VALVE ASSEMBLY]. This is also available individually.             |
| 20-9    | 1H30030MB              | CUSHION                      | 1                  |                                                                                                                                |
| 20-10   | 1H30031MB              | CAP B                        | 1                  |                                                                                                                                |
| 21      | 9B1290800              | BOLT M8×130                  | 4                  |                                                                                                                                |
| 22      | 1H90002MP              | BALL VALVE                   | 1                  |                                                                                                                                |
| 23      | 9S1BG0145              | O RING G-145                 | 2                  |                                                                                                                                |
| 24      | 1H30017MB              | VALVE BODY GASKET            | 1                  |                                                                                                                                |
| 25      | 1H90003MK              | SILENCER                     | 1                  |                                                                                                                                |
| 26      | 9B2210812              | BOLT M8×12                   | 2                  |                                                                                                                                |
| 27      | 9P63P9910              | PLUG                         | 4                  |                                                                                                                                |
| 28      | 1H30001MB              | BASE                         | 2                  |                                                                                                                                |
| 29      | 1H90001MB              | SEAL TAPE                    | 1                  |                                                                                                                                |
| ZÜ      | 1                      |                              |                    |                                                                                                                                |
|         | 9N2210800              | NUT M8                       | 4                  |                                                                                                                                |
| 32      | 9N2210800<br>9W1211000 | PLAIN WASHER M10             | 24                 |                                                                                                                                |