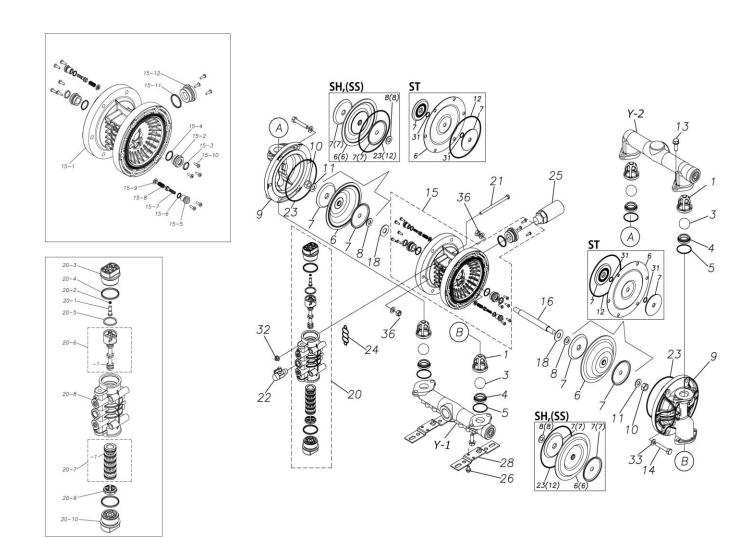

## **Exploded View Drawing and Parts List**

Model: TC-X200SC

Model Number: 1H00121MP-20Y

The part list and exploded view drawing as attached below indicate the full list of parts for the above mentioned pump model.

## ■ Parts List TC-X200SC 1H00121MP-20Y

| Ref.No. | Parts No. | Description           | Parts<br>Component | Remark |
|---------|-----------|-----------------------|--------------------|--------|
| 1       | 1H20100MM | VALVE STOPPER         | 4                  |        |
| 3       | 1H20018NB | BALL                  | 4                  |        |
| 4       | 1H20007NB | VALVE SEAT            | 4                  |        |
| 5       | 9S1BG0045 | O RING G-45           | 4                  |        |
| 6       | 1H20021NB | DIAPHRAGM             | 2                  |        |
| 7       | 1H20022MM | CENTER DISK           | 4                  |        |
| 8       | 9W1211400 | WASHER M14            | 2                  |        |
| 9       | 1H20008SM | OUT CHAMBER           | 2                  |        |
| 10      | 9N1311400 | NUT M14×1.5           | 2                  |        |
| 11      | 9W3311400 | CONED DISK SPRING M14 | 2                  |        |
| 13      | 9B2211030 | BOLT M10 × 30         | 8                  |        |
| 14      | 9B1221060 | BOLT M10×60           | 12                 |        |
| 15      | 1H10003MK | BODY ASSEMBLY         | 1                  |        |

| Ref.No. | Parts No. | Description                  | Parts<br>Component | Remark                                                                                                                        |
|---------|-----------|------------------------------|--------------------|-------------------------------------------------------------------------------------------------------------------------------|
| 15-1    | 1H10035MK | BODY ECO RING ASSEMBLY       | 1                  |                                                                                                                               |
| 15-2    | 1H30018MM | THROAT BEARING               | 2                  | The parts of #15 are available with a set as [1H10003MK:BODY ASSEMBLY]. This is also available individually.                  |
|         |           | PACKING                      | 2                  |                                                                                                                               |
| 15-3    | 9S2BA0018 | O RING JASO-2023             |                    |                                                                                                                               |
| 15-4    | 9S1BJ2023 | PILOT VALVE SEAT             | 2                  |                                                                                                                               |
| 15-5    | 1H30019MM |                              | 2                  |                                                                                                                               |
| 15-6    | 9S1BP0011 | O RING P-11                  | 2                  |                                                                                                                               |
| 15-7    | 1H10009MK | PILOT VALVE ASSEMBLY         | 2                  |                                                                                                                               |
| 15-8    | 1H30020MM | SPRING                       | 2                  |                                                                                                                               |
| 15-9    | 1H30021MB | SPRING SEAT                  | 2                  |                                                                                                                               |
| 15-10   | 9T7225016 | SCREW M5 × 16                | 13                 |                                                                                                                               |
| 15-11   | 9S1BG0035 | O RING G-35                  | 1                  |                                                                                                                               |
| 15-12   | 1H30022MP | BUSHING                      | 1                  |                                                                                                                               |
| 16      | 1H20036MM | CENTER ROD                   | 1                  |                                                                                                                               |
| 18      | 1H30016MB | CUSHION                      | 2                  |                                                                                                                               |
| 20      | 1H10004MP | MAIN VALVE ASSEMBLY          | 1                  |                                                                                                                               |
| 20-1    | 1H30028MM | RESET BUTTON                 | 1                  |                                                                                                                               |
| 20-2    | 9S1BP0005 | O RING P-5                   | 1                  | TI . C#00                                                                                                                     |
| 20-3    | 1H30029MB | CAP A                        | 1                  | The parts of #20 are available with a set as [1H10004MP:MAIN VALVE ASSEMBLY]. Th                                              |
| 20-4    | 9S1BP0045 | O RING P-45                  | 2                  | is also available individually.                                                                                               |
| 20-5    | 1H30032MB | PACKING                      | 1                  |                                                                                                                               |
| 20-6    | 1H10002MK | C SPOOL ASSEMBLY (Looped C®) | 1                  |                                                                                                                               |
| 20-6-1  | 1H30023MM | SEAL RING                    | 5                  | The parts of #20-6 are available with a set a [1H10002MK: C SPOOL ASSEMBLY (Looped C®)]. This is also available individually. |
| 20-7    | 1H10006MK | SLEEVE ASSEMBLY              | 1                  | The parts of #20 are available with a set as [1H10004MP: MAIN VALVE ASSEMBLY]. This also available individually.              |
| 20-7-1  | 9S1BJ2030 | O RING JASO-2030             | 6                  | The parts of #20-7 are available with a set a [1H10006MK:SLEEVE ASSEMBLY]. This is also available individually.               |
| 20-8    | 1H10007MP | VALVE BODY ASSEMBLY          | 1                  | The parts of #20 are available with a set as                                                                                  |
| 20-9    | 1H30030MB | CUSHION                      | 1                  | The parts of #20 are available with a set as [1H10004MP:MAIN VALVE ASSEMBLY]. This is also available individually.            |
| 20-10   | 1H30031MB | CAP B                        | 1                  |                                                                                                                               |
| 21      | 9B1290800 | BOLT M8×130                  | 4                  |                                                                                                                               |
| 22      | 1H90002MP | BALL VALVE                   | 1                  |                                                                                                                               |
| 23      | 9S1BG0145 | O RING G-145                 | 2                  |                                                                                                                               |
| 24      | 1H30017MB | VALVE BODY GASKET            | 1                  |                                                                                                                               |
| 25      | 1H90003MK | SILENCER                     | 1                  |                                                                                                                               |
| 26      | 9B2210812 | BOLT M8×12                   | 2                  |                                                                                                                               |
|         |           | BASE                         |                    |                                                                                                                               |
| 28      | 1H30001MB | NUT M8                       | 2                  |                                                                                                                               |
| 32      | 9N2210800 |                              | 4                  |                                                                                                                               |
| 33      | 9W1211000 | PLAIN WASHER M10             | 24                 |                                                                                                                               |
| 36      | 9N1611000 | NUT M10                      | 12                 |                                                                                                                               |
| Υ       | 1G10009MP | 20 EQUIVALENT SUS PT KIT     | 1                  |                                                                                                                               |
| Y-1     | 1G20024SP | IN MANIFOLD                  | 1                  | The parts of #Y are available with a set as [1G10009MP:20 EQUIVALENT SUS PT KIT] This is also available individually.         |

| Ref.No. | Parts No. | Description  | Parts<br>Component | Remark |
|---------|-----------|--------------|--------------------|--------|
| Y-2     | 1G20025SP | OUT MANIFOLD | 1                  |        |
|         |           |              |                    |        |
|         |           |              |                    |        |