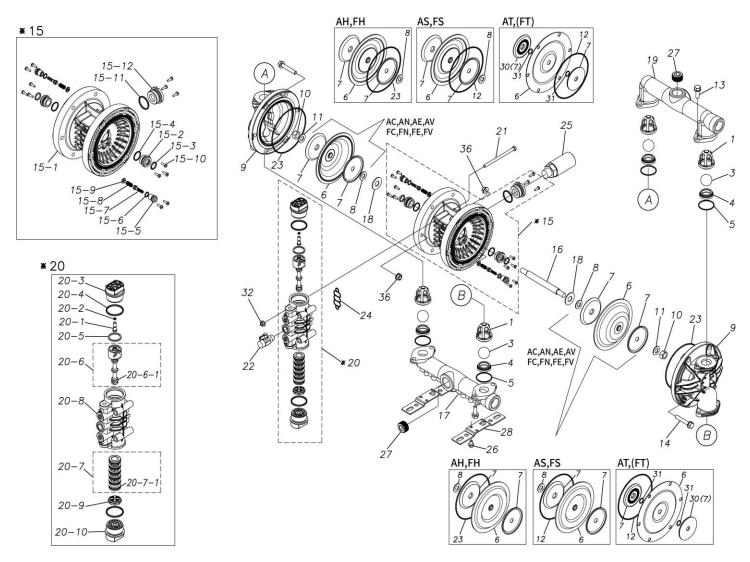

## Model: TC-X250AS

Model Number: 1H00120MP

The part list and exploded view drawing as attached below indicate the full list of parts for the above mentioned pump model.

When ordering parts take care to select the correct model pump and required parts. Also be aware that models may change over time as improvements are made so crossreferencing the pumps serial number assembly date and service code are also recommended.

Please contact your Pump Distributor directly for more information.

Parts List

TC-X250AS

1H00120MP

| Ref.No. | Parts No. | Description           | Parts<br>Component | Remark |
|---------|-----------|-----------------------|--------------------|--------|
| 1       | 1H20100MM | VALVE STOPPER         | 4                  |        |
| 3       | 1H20018EB | BALL                  | 4                  |        |
| 4       | 1H20007EB | VALVE SEAT            | 4                  |        |
| 5       | 9S1EG0045 | O RING G-45           | 4                  |        |
| 6       | 1H20030SB | DIAPHRAGM             | 2                  |        |
| 7       | 1H20022MM | CENTER DISK           | 4                  |        |
| 8       | 9W1211400 | WASHER M14            | 2                  |        |
| 9       | 1H20001AM | OUT CHAMBER           | 2                  |        |
| 10      | 9N1311400 | NUT M14×1.5           | 2                  |        |
| 11      | 9W3311400 | CONED DISK SPRING M14 | 2                  |        |
| 12      | 9S1BG0145 | O RING G-145          | 2                  |        |
| 13      | 9B2111030 | BOLT M10 × 30         | 8                  |        |
| 14      | 9B2111060 | BOLT M10 × 60         | 12                 |        |
| 15      | 1H10003MK | BODY ASSEMBLY         | 1                  |        |

### TC-X250AS

### 1H00120MP

| Ref.No.                                                               | Parts No.                                                                                                                                                                                     | Description                                                                                                                                             | Parts<br>Component                                                           | Remark                                                                                                                                                            |
|-----------------------------------------------------------------------|-----------------------------------------------------------------------------------------------------------------------------------------------------------------------------------------------|---------------------------------------------------------------------------------------------------------------------------------------------------------|------------------------------------------------------------------------------|-------------------------------------------------------------------------------------------------------------------------------------------------------------------|
| 15-1                                                                  | 1H10035MK                                                                                                                                                                                     | BODY ECO RING ASSEMBLY                                                                                                                                  | 1                                                                            | The parts of #15 are available with a set as<br>[1H10003MK : BODY ASSEMBLY]. This is also<br>available individually.                                              |
| 15-2                                                                  | 1H30018MM                                                                                                                                                                                     | THROAT BEARING                                                                                                                                          | 2                                                                            |                                                                                                                                                                   |
| 15-3                                                                  | 9S2BA0018                                                                                                                                                                                     | PACKING                                                                                                                                                 | 2                                                                            |                                                                                                                                                                   |
| 15-4                                                                  | 9S1BJ2023                                                                                                                                                                                     | O RING JASO-2023                                                                                                                                        | 2                                                                            |                                                                                                                                                                   |
| 15-5                                                                  | 1H30019MM                                                                                                                                                                                     | PILOT VALVE SEAT                                                                                                                                        | 2                                                                            |                                                                                                                                                                   |
| 15-6                                                                  | 9S1BP0011                                                                                                                                                                                     | O RING P-11                                                                                                                                             | 2                                                                            |                                                                                                                                                                   |
| 15-7                                                                  | 1H10009MK                                                                                                                                                                                     | PILOT VALVE ASSEMBLY                                                                                                                                    | 2                                                                            |                                                                                                                                                                   |
| 15-8                                                                  | 1H30020MM                                                                                                                                                                                     | SPRING                                                                                                                                                  | 2                                                                            |                                                                                                                                                                   |
| 15-9                                                                  | 1H30021MB                                                                                                                                                                                     | SPRING SEAT                                                                                                                                             | 2                                                                            |                                                                                                                                                                   |
| 15-10                                                                 | 9T7225016                                                                                                                                                                                     | SCREW M5 × 16                                                                                                                                           | 13                                                                           | -                                                                                                                                                                 |
| 15-11                                                                 | 9S1BG0035                                                                                                                                                                                     | O RING G-35                                                                                                                                             | 1                                                                            |                                                                                                                                                                   |
| 15-12                                                                 | 1H30022MP                                                                                                                                                                                     | BUSHING                                                                                                                                                 | 1                                                                            |                                                                                                                                                                   |
| 16                                                                    | 1H20036MM                                                                                                                                                                                     | CENTER ROD                                                                                                                                              | 1                                                                            |                                                                                                                                                                   |
| 17                                                                    | 1H20002AP                                                                                                                                                                                     | IN MANIFOLD                                                                                                                                             | 1                                                                            |                                                                                                                                                                   |
| 18                                                                    | 1H30016MB                                                                                                                                                                                     | CUSHION                                                                                                                                                 | 2                                                                            |                                                                                                                                                                   |
| 10                                                                    | 1H20003AP                                                                                                                                                                                     | OUT MANIFOLD                                                                                                                                            | 1                                                                            |                                                                                                                                                                   |
| 20                                                                    | 1H10004MP                                                                                                                                                                                     | MAIN VALVE ASSEMBLY                                                                                                                                     | 1                                                                            |                                                                                                                                                                   |
| 20-1                                                                  | 1H30028MM                                                                                                                                                                                     | RESET BUTTON                                                                                                                                            | 1                                                                            |                                                                                                                                                                   |
| 20-2                                                                  | 9S1BP0005                                                                                                                                                                                     | 0 RING P-5                                                                                                                                              | 1                                                                            |                                                                                                                                                                   |
| 20-2                                                                  | 1H30029MB                                                                                                                                                                                     | CAP A                                                                                                                                                   | 1                                                                            | The parts of #20 are available with a set as                                                                                                                      |
|                                                                       |                                                                                                                                                                                               | O RING P-45                                                                                                                                             | 2                                                                            | [1H10004MP MAIN VALVE ASSEMBLY]. This is also available individually.                                                                                             |
| 20-4                                                                  | 9S1BP0045                                                                                                                                                                                     | PACKING                                                                                                                                                 |                                                                              |                                                                                                                                                                   |
| 20-5                                                                  | 1H30032MB                                                                                                                                                                                     |                                                                                                                                                         | 1                                                                            | -                                                                                                                                                                 |
| 20-6<br>20-6-1                                                        | 1H10002MK<br>1H30023MM                                                                                                                                                                        | C SPOOL ASSEMBLY (Looped C®) SEAL RING                                                                                                                  | <u> </u>                                                                     | The parts of #20-6 are available with a set as                                                                                                                    |
|                                                                       |                                                                                                                                                                                               |                                                                                                                                                         |                                                                              | [1H10002MK:C SPOOL ASSEMBLY (Looped C®)]. This is also available individually.                                                                                    |
| 20-7                                                                  | 1H10006MK                                                                                                                                                                                     | SLEEVE ASSEMBLY                                                                                                                                         | 1                                                                            | The parts of #20 are available with a set as [1H10004MP:MAIN VALVE ASSEMBLY]. This is also available individually.                                                |
|                                                                       |                                                                                                                                                                                               |                                                                                                                                                         |                                                                              |                                                                                                                                                                   |
| 20-7-1                                                                | 9S1BJ2030                                                                                                                                                                                     | O RING JASO-2030                                                                                                                                        | 6                                                                            | The parts of #20-7 are available with a set as [1H10006MK:SLEEVE ASSEMBLY]. This is also available individually.                                                  |
| 20-7-1                                                                | 9S1BJ2030<br>1H10007MP                                                                                                                                                                        | O RING JASO-2030<br>VALVE BODY ASSEMBLY                                                                                                                 | 6                                                                            | [1H10006MK:SLEEVE ASSEMBLY]. This is<br>also available individually.<br>The parts of #20 are available with a set as                                              |
|                                                                       |                                                                                                                                                                                               |                                                                                                                                                         |                                                                              | [1H10006MK:SLEEVE ASSEMBLY]. This is also available individually.                                                                                                 |
| 20-8                                                                  | 1H10007MP                                                                                                                                                                                     | VALVE BODY ASSEMBLY                                                                                                                                     | 1                                                                            | [1H10006MK:SLEEVE ASSEMBLY]. This is<br>also available individually.<br>The parts of #20 are available with a set as<br>[1H10004MP:MAIN VALVE ASSEMBLY]. This     |
| 20–8<br>20–9                                                          | 1H10007MP<br>1H30030MB                                                                                                                                                                        | VALVE BODY ASSEMBLY<br>CUSHION                                                                                                                          | 1                                                                            | [1H10006MK:SLEEVE ASSEMBLY]. This is<br>also available individually.<br>The parts of #20 are available with a set as<br>[1H10004MP:MAIN VALVE ASSEMBLY]. This     |
| 20-8<br>20-9<br>20-10                                                 | 1H10007MP<br>1H30030MB<br>1H30031MB                                                                                                                                                           | VALVE BODY ASSEMBLY<br>CUSHION<br>CAP B                                                                                                                 | 1<br>1<br>1<br>1                                                             | [1H10006MK:SLEEVE ASSEMBLY]. This is<br>also available individually.<br>The parts of #20 are available with a set as<br>[1H10004MP:MAIN VALVE ASSEMBLY]. This     |
| 20-8<br>20-9<br>20-10<br>21                                           | 1H10007MP         1H30030MB         1H30031MB         9B1290800                                                                                                                               | VALVE BODY ASSEMBLY<br>CUSHION<br>CAP B<br>BOLT M8 × 130                                                                                                | 1<br>1<br>1<br>1<br>4                                                        | [1H10006MK:SLEEVE ASSEMBLY]. This is<br>also available individually.<br>The parts of #20 are available with a set as<br>[1H10004MP:MAIN VALVE ASSEMBLY]. This     |
| 20-8<br>20-9<br>20-10<br>21<br>22                                     | 1H10007MP           1H30030MB           1H30031MB           9B1290800           1H90002MP                                                                                                     | VALVE BODY ASSEMBLY<br>CUSHION<br>CAP B<br>BOLT M8 × 130<br>BALL VALVE                                                                                  | 1<br>1<br>1<br>1<br>4<br>1                                                   | [1H10006MK:SLEEVE ASSEMBLY]. This is<br>also available individually.<br>The parts of #20 are available with a set as<br>[1H10004MP:MAIN VALVE ASSEMBLY]. This     |
| 20-8<br>20-9<br>20-10<br>21<br>22<br>23                               | 1H10007MP         1H30030MB         1H30031MB         9B1290800         1H90002MP         9S1EG0145                                                                                           | VALVE BODY ASSEMBLY<br>CUSHION<br>CAP B<br>BOLT M8 × 130<br>BALL VALVE<br>O RING G-145                                                                  | 1<br>1<br>1<br>4<br>1<br>2                                                   | [1H10006MK:SLEEVE ASSEMBLY]. This is<br>also available individually.<br>The parts of #20 are available with a set as<br>[1H10004MP:MAIN VALVE ASSEMBLY]. This     |
| 20-8<br>20-9<br>20-10<br>21<br>22<br>23<br>24                         | 1H10007MP         1H30030MB         1H30031MB         9B1290800         1H90002MP         9S1EG0145         1H30017MB                                                                         | VALVE BODY ASSEMBLY<br>CUSHION<br>CAP B<br>BOLT M8 × 130<br>BALL VALVE<br>O RING G-145<br>VALVE BODY GASKET                                             | 1<br>1<br>1<br>1<br>4<br>1<br>2<br>1                                         | [1H10006MK : SLEEVE ASSEMBLY]. This is<br>also available individually.<br>The parts of #20 are available with a set as<br>[1H10004MP : MAIN VALVE ASSEMBLY]. This |
| 20-8<br>20-9<br>20-10<br>21<br>22<br>23<br>24<br>25                   | 1H10007MP         1H30030MB         1H30031MB         9B1290800         1H90002MP         9S1EG0145         1H30017MB         1H90003MK                                                       | VALVE BODY ASSEMBLY<br>CUSHION<br>CAP B<br>BOLT M8 × 130<br>BALL VALVE<br>O RING G-145<br>VALVE BODY GASKET<br>SILENCER                                 | 1<br>1<br>1<br>1<br>4<br>1<br>2<br>1<br>1<br>1<br>1                          | [1H10006MK:SLEEVE ASSEMBLY]. This is<br>also available individually.<br>The parts of #20 are available with a set as<br>[1H10004MP:MAIN VALVE ASSEMBLY]. This     |
| 20-8<br>20-9<br>20-10<br>21<br>22<br>23<br>24<br>25<br>26<br>27       | 1H10007MP         1H30030MB         1H30031MB         9B1290800         1H90002MP         9S1EG0145         1H30017MB         1H90003MK         9B2210812         9P63P9910                   | VALVE BODY ASSEMBLY<br>CUSHION<br>CAP B<br>BOLT M8 × 130<br>BALL VALVE<br>O RING G-145<br>VALVE BODY GASKET<br>SILENCER<br>BOLT M8 × 12                 | 1<br>1<br>1<br>1<br>1<br>1<br>2<br>1<br>1<br>2<br>1<br>1<br>2                | [1H10006MK:SLEEVE ASSEMBLY]. This is<br>also available individually.<br>The parts of #20 are available with a set as<br>[1H10004MP:MAIN VALVE ASSEMBLY]. This     |
| 20-8<br>20-9<br>20-10<br>21<br>22<br>23<br>24<br>25<br>26<br>27<br>28 | 1H10007MP         1H30030MB         1H30031MB         9B1290800         1H90002MP         9S1EG0145         1H30017MB         1H90003MK         9B2210812         9P63P9910         1H30001MB | VALVE BODY ASSEMBLY<br>CUSHION<br>CAP B<br>BOLT M8 × 130<br>BALL VALVE<br>O RING G-145<br>VALVE BODY GASKET<br>SILENCER<br>BOLT M8 × 12<br>PLUG         | 1<br>1<br>1<br>4<br>1<br>2<br>1<br>1<br>2<br>1<br>1<br>2<br>4<br>2<br>4<br>2 | [1H10006MK:SLEEVE ASSEMBLY]. This is<br>also available individually.<br>The parts of #20 are available with a set as<br>[1H10004MP:MAIN VALVE ASSEMBLY]. This     |
| 20-8<br>20-9<br>20-10<br>21<br>22<br>23<br>24<br>25<br>26<br>27       | 1H10007MP         1H30030MB         1H30031MB         9B1290800         1H90002MP         9S1EG0145         1H30017MB         1H90003MK         9B2210812         9P63P9910                   | VALVE BODY ASSEMBLY<br>CUSHION<br>CAP B<br>BOLT M8 × 130<br>BALL VALVE<br>O RING G-145<br>VALVE BODY GASKET<br>SILENCER<br>BOLT M8 × 12<br>PLUG<br>BASE | 1<br>1<br>1<br>1<br>1<br>2<br>1<br>1<br>2<br>1<br>1<br>2<br>1<br>1<br>2<br>4 | [1H10006MK:SLEEVE ASSEMBLY]. This is<br>also available individually.<br>The parts of #20 are available with a set as<br>[1H10004MP:MAIN VALVE ASSEMBLY]. This     |