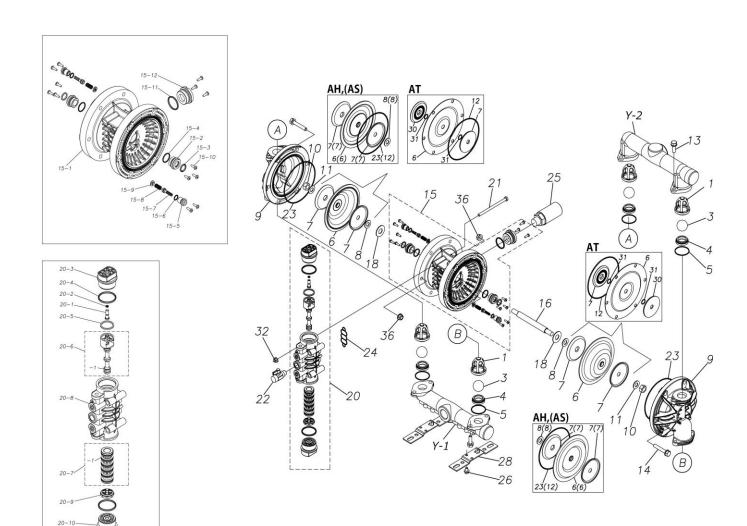

## ■ Parts List TC-X200AS 1H00120MP-20Y

| Ref.No. | Parts No. | Description           | Parts<br>Component | Remark |
|---------|-----------|-----------------------|--------------------|--------|
| 1       | 1H20100MM | VALVE STOPPER         | 4                  |        |
| 3       | 1H20018EB | BALL                  | 4                  |        |
| 4       | 1H20007EB | VALVE SEAT            | 4                  |        |
| 5       | 9S1EG0045 | O RING G-45           | 4                  |        |
| 6       | 1H20030SB | DIAPHRAGM             | 2                  |        |
| 7       | 1H20022MM | CENTER DISK           | 4                  |        |
| 8       | 9W1211400 | WASHER M14            | 2                  |        |
| 9       | 1H20001AM | OUT CHAMBER           | 2                  |        |
| 10      | 9N1311400 | NUT M14×1.5           | 2                  |        |
| 11      | 9W3311400 | CONED DISK SPRING M14 | 2                  |        |
| 12      | 9S1BG0145 | O RING G-145          | 2                  |        |
| 13      | 9B2111030 | BOLT M10×30           | 8                  |        |
| 14      | 9B2111060 | BOLT M10×60           | 12                 |        |
| 15      | 1H10003MK | BODY ASSEMBLY         | 1                  |        |

| Ref.No. | Parts No.              | Description                  | Parts<br>Component | Remark                                                                                                                         |
|---------|------------------------|------------------------------|--------------------|--------------------------------------------------------------------------------------------------------------------------------|
| 15-1    | 1H10035MK              | BODY ECO RING ASSEMBLY       | 1                  |                                                                                                                                |
| 15-2    | 1H30018MM              | THROAT BEARING               | 2                  | The parts of #15 are available with a set as [1H10003MK:BODY ASSEMBLY]. This is also available individually.                   |
| 15-3    | 9S2BA0018              | PACKING                      | 2                  |                                                                                                                                |
| 15-4    | 9S1BJ2023              | O RING JASO-2023             | 2                  |                                                                                                                                |
| 15-5    | 1H30019MM              | PILOT VALVE SEAT             | 2                  |                                                                                                                                |
| 15-6    | 9S1BP0011              | O RING P-11                  | 2                  |                                                                                                                                |
| 15-7    | 1H10009MK              | PILOT VALVE ASSEMBLY         | 2                  |                                                                                                                                |
| 15-8    | 1H30020MM              | SPRING                       | 2                  |                                                                                                                                |
| 15-9    | 1H30021MB              | SPRING SEAT                  | 2                  |                                                                                                                                |
| 15-10   | 9T7225016              | SCREW M5 × 16                | 13                 |                                                                                                                                |
| 15-11   | 9S1BG0035              | O RING G-35                  | 1                  |                                                                                                                                |
| 15-12   | 1H30022MP              | BUSHING                      | 1                  |                                                                                                                                |
| 16      | 1H20036MM              | CENTER ROD                   | 1                  |                                                                                                                                |
| 18      | 1H30016MB              | CUSHION                      | 2                  |                                                                                                                                |
| 20      | 1H10004MP              | MAIN VALVE ASSEMBLY          | 1                  |                                                                                                                                |
| 20-1    | 1H30028MM              | RESET BUTTON                 | 1                  |                                                                                                                                |
| 20-1    | 9S1BP0005              | O RING P-5                   | 1                  | -                                                                                                                              |
| 20-2    | 1H30029MB              | CAP A                        | 1                  | The parts of #20 are available with a set as                                                                                   |
|         |                        | O RING P-45                  | 2                  | [1H10004MP:MAIN VALVE ASSEMBLY]. This is also available individually.                                                          |
| 20-4    | 9S1BP0045              | PACKING                      |                    | is also available individually.                                                                                                |
| 20-5    | 1H30032MB              | C SPOOL ASSEMBLY (Looped C®) | 1                  |                                                                                                                                |
| 20-6    | 1H10002MK<br>1H30023MM | SEAL RING                    | 5                  | The parts of #20-6 are available with a set a                                                                                  |
| 20-7    | 1H10006MK              | SLEEVE ASSEMBLY              | 1                  | C®)]. This is also available individually.  The parts of #20 are available with a set as [1H10004MP:MAIN VALVE ASSEMBLY]. This |
| 20-7-1  | 9S1BJ2030              | O RING JASO-2030             | 6                  | The parts of #20-7 are available with a set a [1H10006MK:SLEEVE ASSEMBLY]. This is also available individually.                |
| 20-8    | 1H10007MP              | VALVE BODY ASSEMBLY          | 1                  | The parts of #20 are available with a set as<br>[1H10004MP:MAIN VALVE ASSEMBLY]. This<br>is also available individually.       |
| 20-9    | 1H30030MB              | CUSHION                      | 1                  |                                                                                                                                |
| 20-10   | 1H30031MB              | CAP B                        | 1                  |                                                                                                                                |
| 21      | 9B1290800              | BOLT M8 × 130                | 4                  |                                                                                                                                |
| 22      | 1H90002MP              | BALL VALVE                   | 1                  |                                                                                                                                |
| 23      | 9S1EG0145              | O RING G-145                 | 2                  |                                                                                                                                |
| 24      | 1H30017MB              | VALVE BODY GASKET            | 1                  |                                                                                                                                |
| 25      | 1H90003MK              | SILENCER                     | 1                  |                                                                                                                                |
| 26      | 9B2210812              | BOLT M8×12                   | 2                  |                                                                                                                                |
| 28      | 1H30001MB              | BASE                         | 2                  |                                                                                                                                |
| 32      | 9N2210800              | NUT M8                       | 4                  |                                                                                                                                |
| 36      | 9N2511000              | NUT M10                      | 12                 |                                                                                                                                |
| 30<br>Y | 1G10008MP              | 20 EQUIVALENT AL PT KIT      |                    |                                                                                                                                |
| Y-1     |                        | IN MANIFOLD                  | 1                  |                                                                                                                                |
| 1-1     | 1G20022AP              |                              |                    | The parts of #Y are available with a set as [1G10008MP:20 EQUIVALENT AL PT KIT]. This is also available individually.          |

| Ref.No. | Parts No. | Description  | Parts<br>Component | Remark |
|---------|-----------|--------------|--------------------|--------|
| Y-2     | 1G20023AP | OUT MANIFOLD | 1                  |        |
|         |           |              |                    |        |