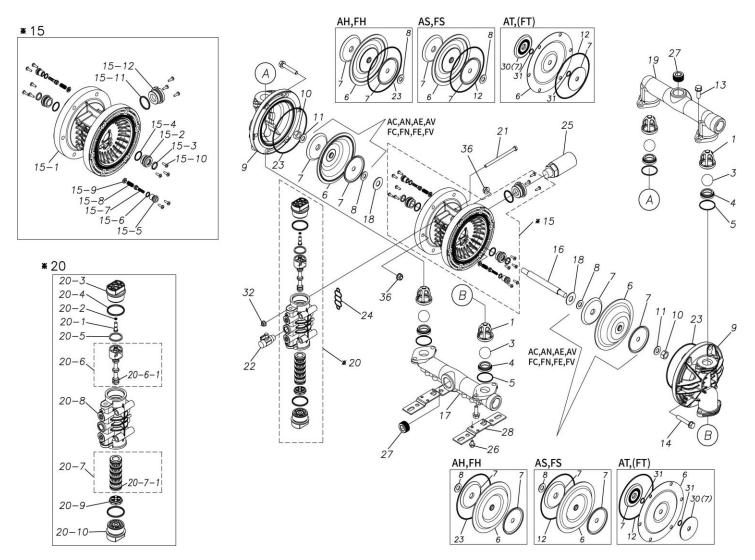

## **Exploded View Drawing and Parts List**

Model: TC-X250AH

Model Number: 1H00119MP

The part list and exploded view drawing as attached below indicate the full list of parts for the above mentioned pump model.

When ordering parts take care to select the correct model pump and required parts. Also be aware that models may change over time as improvements are made so cross-referencing the pumps serial number assembly date and service code are also recommended.

Please contact your Pump Distributor directly for more information.

■ Parts List TC-X250AH 1H00119MP

| Ref.No. | Parts No. | Description           | Parts<br>Component | Remark |
|---------|-----------|-----------------------|--------------------|--------|
| 1       | 1H20100MM | VALVE STOPPER         | 4                  |        |
| 3       | 1H20018BB | BALL                  | 4                  |        |
| 4       | 1H20007BB | VALVE SEAT            | 4                  |        |
| 5       | 9S1BG0045 | O RING G-45           | 4                  |        |
| 6       | 1H20030HB | DIAPHRAGM             | 2                  |        |
| 7       | 1H20022MM | CENTER DISK           | 4                  |        |
| 8       | 9W1211400 | WASHER M14            | 2                  |        |
| 9       | 1H20001AM | OUT CHAMBER           | 2                  |        |
| 10      | 9N1311400 | NUT M14×1.5           | 2                  |        |
| 11      | 9W3311400 | CONED DISK SPRING M14 | 2                  |        |
| 13      | 9B2111030 | BOLT M10×30           | 8                  |        |
| 14      | 9B2111060 | BOLT M10×60           | 12                 |        |
| 15      | 1H10003MK | BODY ASSEMBLY         | 1                  |        |

| Ref.No. | Parts No. | Description                             | Parts<br>Component | Remark                                                                                                                         |
|---------|-----------|-----------------------------------------|--------------------|--------------------------------------------------------------------------------------------------------------------------------|
| 15-1    | 1H10035MK | BODY ECO RING ASSEMBLY                  | 1                  |                                                                                                                                |
| 15-2    | 1H30018MM | THROAT BEARING                          | 2                  |                                                                                                                                |
| 15-3    | 9S2BA0018 | PACKING                                 | 2                  |                                                                                                                                |
| 15-4    | 9S1BJ2023 | O RING JASO-2023                        | 2                  | The parts of #15 are available with a set as [1H10003MK:BODY ASSEMBLY]. This is also available individually.                   |
| 15-5    | 1H30019MM | PILOT VALVE SEAT                        | 2                  |                                                                                                                                |
| 15-6    | 9S1BP0011 | O RING P-11                             | 2                  |                                                                                                                                |
| 15-7    | 1H10009MK | PILOT VALVE ASSEMBLY                    | 2                  |                                                                                                                                |
| 15-8    | 1H30020MM | SPRING                                  | 2                  |                                                                                                                                |
| 15-9    | 1H30021MB | SPRING SEAT                             | 2                  |                                                                                                                                |
| 15-10   | 9T7225016 | SCREW M5 × 16                           | 13                 |                                                                                                                                |
| 15-11   | 9S1BG0035 | O RING G-35                             | 1                  |                                                                                                                                |
| 15-12   | 1H30022MP | BUSHING                                 | 1                  |                                                                                                                                |
| 16      | 1H20036MM | CENTER ROD                              | 1                  |                                                                                                                                |
| 17      | 1H20002AP | IN MANIFOLD                             | 1                  |                                                                                                                                |
| 18      | 1H30016MB | CUSHION                                 | 2                  |                                                                                                                                |
| 19      | 1H20003AP | OUT MANIFOLD                            | 1                  |                                                                                                                                |
| 20      | 1H10004MP | MAIN VALVE ASSEMBLY                     | 1                  |                                                                                                                                |
| 20-1    | 1H30028MM | RESET BUTTON                            | 1                  |                                                                                                                                |
|         |           | O RING P-5                              |                    |                                                                                                                                |
| 20-2    | 9S1BP0005 | CAP A                                   | 1                  | The parts of #20 are available with a set as                                                                                   |
| 20-3    | 1H30029MB |                                         | 1                  | [1H10004MP: MAIN VALVE ASSEMBLY]. This is also available individually.                                                         |
| 20-4    | 9S1BP0045 | O RING P-45                             | 2                  |                                                                                                                                |
| 20-5    | 1H30032MB | PACKING                                 | 1                  |                                                                                                                                |
| 20-6    | 1H10002MK | C SPOOL ASSEMBLY (Looped C®)  SEAL RING | 1 -                |                                                                                                                                |
| 20-6-1  | 1H30023MM |                                         | 5                  | The parts of #20-6 are available with a set as [1H10002MK: C SPOOL ASSEMBLY (Looped C®)]. This is also available individually. |
| 20-7    | 1H10006MK | SLEEVE ASSEMBLY                         | 1                  | The parts of #20 are available with a set as [1H10004MP: MAIN VALVE ASSEMBLY]. This is also available individually.            |
| 20-7-1  | 9S1BJ2030 | O RING JASO-2030                        | 6                  | The parts of #20-7 are available with a set as [1H10006MK:SLEEVE ASSEMBLY]. This is also available individually.               |
| 20-8    | 1H10007MP | VALVE BODY ASSEMBLY                     | 1                  | The parts of #20 are available with a set as [1H10004MP: MAIN VALVE ASSEMBLY]. This is also available individually.            |
| 20-9    | 1H30030MB | CUSHION                                 | 1                  |                                                                                                                                |
| 20-10   | 1H30031MB | CAP B                                   | 1                  |                                                                                                                                |
| 21      | 9B1290800 | BOLT M8 × 130                           | 4                  |                                                                                                                                |
| 22      | 1H90002MP | BALL VALVE                              | 1                  |                                                                                                                                |
| 23      | 9S1BG0145 | O RING G-145                            | 4                  |                                                                                                                                |
| 24      | 1H30017MB | VALVE BODY GASKET                       | 1                  |                                                                                                                                |
| 25      | 1H90003MK | SILENCER                                | 1                  |                                                                                                                                |
| 26      | 9B2210812 | BOLT M8×12                              | 2                  |                                                                                                                                |
| 27      | 9P63P9910 | PLUG                                    | 4                  |                                                                                                                                |
| 28      | 1H30001MB | BASE                                    | 2                  |                                                                                                                                |
| 29      | 1H90001MB | SEAL TAPE                               | 1                  |                                                                                                                                |
|         |           |                                         |                    |                                                                                                                                |
| 32      | 9N2210800 | NUT M8                                  | 4                  |                                                                                                                                |