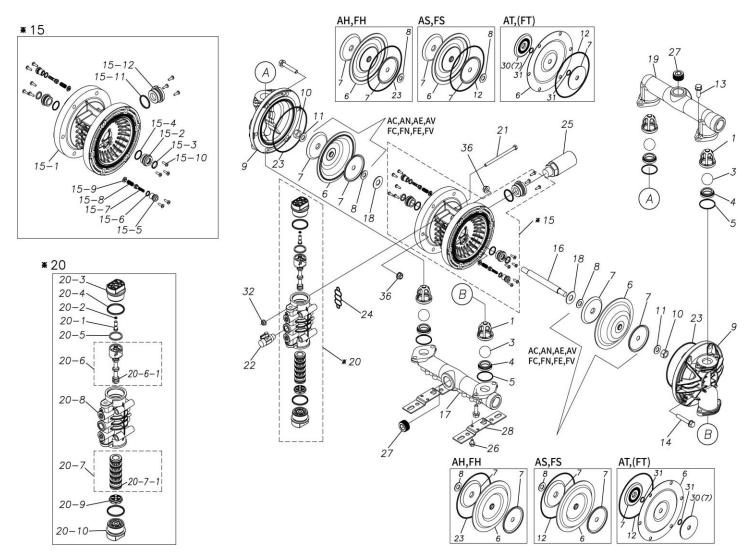

## **Exploded View Drawing and Parts List**

Model: TC-X250AT

Model Number: 1H00118MP

The part list and exploded view drawing as attached below indicate the full list of parts for the above mentioned pump model.

Please contact your Pump Distributor directly for more information.

■ Parts List TC-X250AT 1H00118MP

| Ref.No. | Parts No. | Description           | Parts<br>Component | Remark |
|---------|-----------|-----------------------|--------------------|--------|
| 1       | 1H20100MM | VALVE STOPPER         | 4                  |        |
| 3       | 1H20019TM | BALL                  | 4                  |        |
| 4       | 1H20005TM | VALVE SEAT            | 4                  |        |
| 5       | 9S1TG0045 | O RING G-45           | 4                  |        |
| 6       | 1H20028T5 | DIAPHRAGM             | 2                  |        |
| 7       | 1H20026TM | CENTER DISK           | 2                  |        |
| 9       | 1H20001AM | OUT CHAMBER           | 2                  |        |
| 10      | 9N1311400 | NUT M14 × 1.5         | 2                  |        |
| 11      | 9W3311400 | CONED DISK SPRING M14 | 2                  |        |
| 12      | 9S1BG0145 | O RING G-145          | 2                  |        |
| 13      | 9B2111030 | BOLT M10 × 30         | 8                  |        |
| 14      | 9B2111060 | BOLT M10×60           | 12                 |        |
| 15      | 1H10003MK | BODY ASSEMBLY         | 1                  |        |

| Ref.No. | Parts No. | Description                  | Parts<br>Component | Remark                                                                                                                         |
|---------|-----------|------------------------------|--------------------|--------------------------------------------------------------------------------------------------------------------------------|
| 15-1    | 1H10035MK | BODY ECO RING ASSEMBLY       | 1                  |                                                                                                                                |
| 15-2    | 1H30018MM | THROAT BEARING               | 2                  |                                                                                                                                |
| 15-3    | 9S2BA0018 | PACKING                      | 2                  |                                                                                                                                |
| 15-4    | 9S1BJ2023 | O RING JASO-2023             | 2                  |                                                                                                                                |
| 15-5    | 1H30019MM | PILOT VALVE SEAT             | 2                  | The parts of #15 are available with a set as                                                                                   |
| 15-6    | 9S1BP0011 | O RING P-11                  | 2                  | [1H10003MK:BODY ASSEMBLY]. This is also available individually.                                                                |
| 15-7    | 1H10009MK | PILOT VALVE ASSEMBLY         | 2                  | -                                                                                                                              |
| 15-8    | 1H30020MM | SPRING                       | 2                  |                                                                                                                                |
| 15-9    | 1H30021MB | SPRING SEAT                  | 2                  |                                                                                                                                |
| 15-10   | 9T7225016 | SCREW M5 × 16                | 13                 |                                                                                                                                |
| 15-11   | 9S1BG0035 | O RING G-35                  | 1                  |                                                                                                                                |
| 15-12   |           | BUSHING                      |                    |                                                                                                                                |
|         | 1H30022MP | CENTER ROD                   | 1                  |                                                                                                                                |
| 16      | 1H20036MM |                              | 1                  |                                                                                                                                |
| 17      | 1H20002AP | IN MANIFOLD                  | 1                  |                                                                                                                                |
| 18      | 1H30016MB | CUSHION                      | 2                  |                                                                                                                                |
| 19      | 1H20003AP | OUT MANIFOLD                 | 1                  |                                                                                                                                |
| 20      | 1H10004MP | MAIN VALVE ASSEMBLY          | 1                  |                                                                                                                                |
| 20-1    | 1H30028MM | RESET BUTTON                 | 1                  |                                                                                                                                |
| 20-2    | 9S1BP0005 | O RING P-5                   | 1                  | The marks of #20 and a socilable with a cat as                                                                                 |
| 20-3    | 1H30029MB | CAP A                        | 1                  | The parts of #20 are available with a set as [1H10004MP:MAIN VALVE ASSEMBLY]. This                                             |
| 20-4    | 9S1BP0045 | O RING P-45                  | 2                  | is also available individually.                                                                                                |
| 20-5    | 1H30032MB | PACKING                      | 1                  |                                                                                                                                |
| 20-6    | 1H10002MK | C SPOOL ASSEMBLY (Looped C®) | 1                  |                                                                                                                                |
| 20-6-1  | 1H30023MM | SEAL RING                    | 5                  | The parts of #20-6 are available with a set as [1H10002MK: C SPOOL ASSEMBLY (Looped C®)]. This is also available individually. |
| 20-7    | 1H10006MK | SLEEVE ASSEMBLY              | 1                  | The parts of #20 are available with a set as [1H10004MP:MAIN VALVE ASSEMBLY]. This is also available individually.             |
| 20-7-1  | 9S1BJ2030 | O RING JASO-2030             | 6                  | The parts of #20-7 are available with a set as [1H10006MK:SLEEVE ASSEMBLY]. This is also available individually.               |
| 20-8    | 1H10007MP | VALVE BODY ASSEMBLY          | 1                  | The parts of #20 are available with a set as                                                                                   |
| 20-9    | 1H30030MB | CUSHION                      | 1                  | [1H10004MP:MAIN VALVE ASSEMBLY]. This is also available individually.                                                          |
| 20-10   | 1H30031MB | CAP B                        | 1                  |                                                                                                                                |
| 21      | 9B1290800 | BOLT M8×130                  | 4                  |                                                                                                                                |
| 22      | 1H90002MP | BALL VALVE                   | 1                  |                                                                                                                                |
| 23      | 9S1TG0145 | O RING G-145                 | 2                  |                                                                                                                                |
| 24      | 1H30017MB | VALVE BODY GASKET            | 1                  |                                                                                                                                |
| 25      | 1H90003MK | SILENCER                     | 1                  |                                                                                                                                |
| 26      | 9B2210812 | BOLT M8×12                   | 2                  |                                                                                                                                |
| 27      | 9P63P9910 | PLUG                         | 4                  |                                                                                                                                |
| 28      | 1H30001MB | BASE                         | 2                  |                                                                                                                                |
|         |           | SEAL TAPE                    |                    |                                                                                                                                |
| 29      | 1H90001MB |                              | 1                  |                                                                                                                                |
| 30      | 1H20027TM | CENTER DISK                  | 2                  |                                                                                                                                |
| 31      | 9S1TP0014 | O RING P-14                  | 4                  |                                                                                                                                |
| 32      | 9N2210800 | NUT M8                       | 4                  |                                                                                                                                |