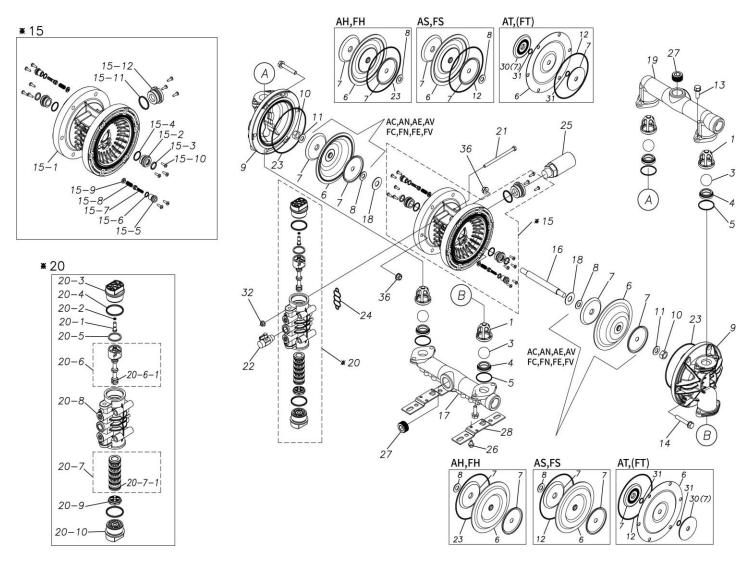

Please contact your Pump Distributor directly for more information.

Parts List

TC-X250AV

1H00117MP

| Ref.No. | Parts No. | Description           | Parts<br>Component | Remark |
|---------|-----------|-----------------------|--------------------|--------|
| 1       | 1H20100MM | VALVE STOPPER         | 4                  |        |
| 3       | 1H20018VB | BALL                  | 4                  |        |
| 4       | 1H20007VB | VALVE SEAT            | 4                  |        |
| 5       | 9S1VG0045 | O RING G-45           | 4                  |        |
| 6       | 1H20021VB | DIAPHRAGM             | 2                  |        |
| 7       | 1H20022MM | CENTER DISK           | 4                  |        |
| 8       | 9W1211400 | WASHER M14            | 2                  |        |
| 9       | 1H20001AM | OUT CHAMBER           | 2                  |        |
| 10      | 9N1311400 | NUT M14×1.5           | 2                  |        |
| 11      | 9W3311400 | CONED DISK SPRING M14 | 2                  |        |
| 13      | 9B2111030 | BOLT M10 × 30         | 8                  |        |
| 14      | 9B2111060 | BOLT M10 × 60         | 12                 |        |
| 15      | 1H10003MK | BODY ASSEMBLY         | 1                  |        |

## TC-X250AV

| Ref.No. | Parts No.              | Description                            | Parts<br>Component | Remark                                                                                                                          |
|---------|------------------------|----------------------------------------|--------------------|---------------------------------------------------------------------------------------------------------------------------------|
| 15-1    | 1H10035MK              | BODY ECO RING ASSEMBLY                 | 1                  | The parts of #15 are available with a set as<br>[1H10003MK : BODY ASSEMBLY]. This is also<br>available individually.            |
| 15-2    | 1H30018MM              | THROAT BEARING                         | 2                  |                                                                                                                                 |
| 15-3    | 9S2BA0018              | PACKING                                | 2                  |                                                                                                                                 |
| 15-4    | 9S1BJ2023              | O RING JASO-2023                       | 2                  |                                                                                                                                 |
| 15-5    | 1H30019MM              | PILOT VALVE SEAT                       | 2                  |                                                                                                                                 |
| 15-6    | 9S1BP0011              | O RING P-11                            | 2                  |                                                                                                                                 |
| 15-7    | 1H10009MK              | PILOT VALVE ASSEMBLY                   | 2                  |                                                                                                                                 |
| 15-8    | 1H30020MM              | SPRING                                 | 2                  |                                                                                                                                 |
| 15-9    | 1H30021MB              | SPRING SEAT                            | 2                  |                                                                                                                                 |
| 15-10   | 9T7225016              | SCREW M5 × 16                          | 13                 |                                                                                                                                 |
| 15-11   | 9S1BG0035              | O RING G-35                            | 1                  |                                                                                                                                 |
| 15-12   | 1H30022MP              | BUSHING                                | 1                  |                                                                                                                                 |
| 16      | 1H20036MM              | CENTER ROD                             | 1                  |                                                                                                                                 |
| 17      | 1H20002AP              | IN MANIFOLD                            | 1                  |                                                                                                                                 |
| 18      | 1H30016MB              | CUSHION                                | 2                  |                                                                                                                                 |
| 10      | 1H20003AP              | OUT MANIFOLD                           | 1                  |                                                                                                                                 |
| 20      | 1H10004MP              | MAIN VALVE ASSEMBLY                    | 1                  |                                                                                                                                 |
|         |                        | RESET BUTTON                           |                    |                                                                                                                                 |
| 20-1    | 1H30028MM              | O RING P-5                             | 1                  |                                                                                                                                 |
| 20-2    | 9S1BP0005              | CAP A                                  | 1                  | The parts of #20 are available with a set as                                                                                    |
| 20-3    | 1H30029MB              |                                        | 1                  | [1H10004MP:MAIN VALVE ASSEMBLY]. This is also available individually.                                                           |
| 20-4    | 9S1BP0045              | O RING P-45                            | 2                  |                                                                                                                                 |
| 20-5    | 1H30032MB              | PACKING                                | 1                  |                                                                                                                                 |
| 20-6    | 1H10002MK<br>1H30023MM | C SPOOL ASSEMBLY (Looped C®) SEAL RING | <u> </u>           |                                                                                                                                 |
|         |                        |                                        |                    | The parts of #20–6 are available with a set as $[1H10002MK:C$ SPOOL ASSEMBLY (Looped C®)]. This is also available individually. |
| 20-7    | 1H10006MK              | SLEEVE ASSEMBLY                        | 1                  | The parts of #20 are available with a set as [1H10004MP:MAIN VALVE ASSEMBLY]. This is also available individually.              |
| 20-7-1  | 9S1BJ2030              | O RING JASO-2030                       | 6                  | The parts of #20-7 are available with a set as [1H10006MK:SLEEVE ASSEMBLY]. This is also available individually.                |
| 20-8    | 1H10007MP              | VALVE BODY ASSEMBLY                    | 1                  | The parts of #20 are available with a set as<br>[1H10004MP:MAIN VALVE ASSEMBLY]. This<br>is also available individually.        |
| 20-9    | 1H30030MB              | CUSHION                                | 1                  |                                                                                                                                 |
| 20-10   | 1H30031MB              | САР В                                  | 1                  |                                                                                                                                 |
| 21      | 9B1290800              | BOLT M8 × 130                          | 4                  |                                                                                                                                 |
| 22      | 1H90002MP              | BALL VALVE                             | 1                  |                                                                                                                                 |
| 23      | 9S1VG0145              | O RING G-145                           | 2                  |                                                                                                                                 |
| 24      | 1H30017MB              | VALVE BODY GASKET                      | 1                  |                                                                                                                                 |
| 25      | 1H90003MK              | SILENCER                               | 1                  |                                                                                                                                 |
| 26      | 9B2210812              | BOLT M8×12                             | 2                  |                                                                                                                                 |
| 27      | 9P63P9910              | PLUG                                   | 4                  |                                                                                                                                 |
| 28      | 1H30001MB              | BASE                                   | 2                  |                                                                                                                                 |
| 29      | 1H90001MB              | SEAL TAPE                              | 1                  |                                                                                                                                 |
| 32      | 9N2210800              | NUT M8                                 | 4                  |                                                                                                                                 |
| 36      | 9N2511000              | NUT M10                                | 12                 |                                                                                                                                 |