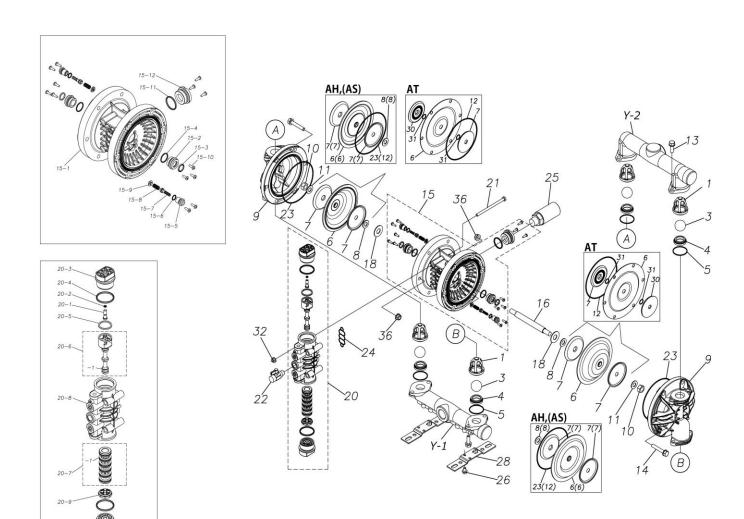

## ■ Parts List TC-X200AV 1H00117MP-20Y

| Ref.No. | Parts No. | Description           | Parts<br>Component | Remark |
|---------|-----------|-----------------------|--------------------|--------|
| 1       | 1H20100MM | VALVE STOPPER         | 4                  |        |
| 3       | 1H20018VB | BALL                  | 4                  |        |
| 4       | 1H20007VB | VALVE SEAT            | 4                  |        |
| 5       | 9S1VG0045 | O RING G-45           | 4                  |        |
| 6       | 1H20021VB | DIAPHRAGM             | 2                  |        |
| 7       | 1H20022MM | CENTER DISK           | 4                  |        |
| 8       | 9W1211400 | WASHER M14            | 2                  |        |
| 9       | 1H20001AM | OUT CHAMBER           | 2                  |        |
| 10      | 9N1311400 | NUT M14×1.5           | 2                  |        |
| 11      | 9W3311400 | CONED DISK SPRING M14 | 2                  |        |
| 13      | 9B2111030 | BOLT M10×30           | 8                  |        |
| 14      | 9B2111060 | BOLT M10×60           | 12                 |        |
| 15      | 1H10003MK | BODY ASSEMBLY         | 1                  |        |

| Ref.No. | Parts No. | Description                  | Parts<br>Component | Remark                                                                                                                                                         |
|---------|-----------|------------------------------|--------------------|----------------------------------------------------------------------------------------------------------------------------------------------------------------|
| 15-1    | 1H10035MK | BODY ECO RING ASSEMBLY       | 1                  | The parts of #15 are available with a set as [1H10003MK:BODY ASSEMBLY]. This is also available individually.                                                   |
| 15-2    | 1H30018MM | THROAT BEARING               | 2                  |                                                                                                                                                                |
| 15-3    | 9S2BA0018 | PACKING                      | 2                  |                                                                                                                                                                |
| 15-4    | 9S1BJ2023 | O RING JASO-2023             | 2                  |                                                                                                                                                                |
| 15-5    | 1H30019MM | PILOT VALVE SEAT             | 2                  |                                                                                                                                                                |
| 15-6    | 9S1BP0011 | O RING P-11                  | 2                  |                                                                                                                                                                |
| 15-7    | 1H10009MK | PILOT VALVE ASSEMBLY         | 2                  |                                                                                                                                                                |
| 15-8    | 1H30020MM | SPRING                       | 2                  |                                                                                                                                                                |
| 15-9    | 1H30021MB | SPRING SEAT                  | 2                  |                                                                                                                                                                |
| 15-10   | 9T7225016 | SCREW M5×16                  | 13                 |                                                                                                                                                                |
| 15-11   | 9S1BG0035 | O RING G-35                  | 1                  |                                                                                                                                                                |
| 15-12   | 1H30022MP | BUSHING                      | 1                  |                                                                                                                                                                |
| 16      | 1H20036MM | CENTER ROD                   | 1                  |                                                                                                                                                                |
| 18      | 1H30016MB | CUSHION                      | 2                  |                                                                                                                                                                |
| 20      | 1H10004MP | MAIN VALVE ASSEMBLY          | 1                  |                                                                                                                                                                |
| 20-1    | 1H30028MM | RESET BUTTON                 | 1                  |                                                                                                                                                                |
| 20-1    | 9S1BP0005 | O RING P-5                   | 1                  | +                                                                                                                                                              |
| 20-2    | 1H30029MB | CAP A                        | 1                  | The parts of #20 are available with a set as                                                                                                                   |
| 20-4    | 9S1BP0045 | O RING P-45                  | 2                  | [1H10004MP:MAIN VALVE ASSEMBLY]. This is also available individually.                                                                                          |
| 20-4    | 1H30032MB | PACKING                      | 1                  | To also available individually.                                                                                                                                |
| 20-6    | 1H10002MK | C SPOOL ASSEMBLY (Looped C®) | 1                  | -                                                                                                                                                              |
| 20-6-1  | 1H30023MM | SEAL RING                    | 5                  | The parts of #20-6 are available with a set a                                                                                                                  |
| 20-7    | 1H10006MK | SLEEVE ASSEMBLY              | 1                  | C®)]. This is also available individually.  The parts of #20 are available with a set as [1H10004MP:MAIN VALVE ASSEMBLY]. This is also available individually. |
| 20-7-1  | 9S1BJ2030 | O RING JASO-2030             | 6                  | The parts of #20-7 are available with a set a [1H10006MK: SLEEVE ASSEMBLY]. This is also available individually.                                               |
| 20-8    | 1H10007MP | VALVE BODY ASSEMBLY          | 1                  | The parts of #20 are available with a set as [1H10004MP:MAIN VALVE ASSEMBLY]. This is also available individually.                                             |
| 20-9    | 1H30030MB | CUSHION                      | 1                  |                                                                                                                                                                |
| 20-10   | 1H30031MB | CAP B                        | 1                  |                                                                                                                                                                |
| 21      | 9B1290800 | BOLT M8×130                  | 4                  |                                                                                                                                                                |
| 22      | 1H90002MP | BALL VALVE                   | 1                  |                                                                                                                                                                |
| 23      | 9S1VG0145 | O RING G-145                 | 2                  |                                                                                                                                                                |
| 24      | 1H30017MB | VALVE BODY GASKET            | 1                  |                                                                                                                                                                |
| 25      | 1H90003MK | SILENCER                     | 1                  |                                                                                                                                                                |
| 26      | 9B2210812 | BOLT M8×12                   | 2                  |                                                                                                                                                                |
| 28      | 1H30001MB | BASE                         | 2                  |                                                                                                                                                                |
| 32      | 9N2210800 | NUT M8                       | 4                  |                                                                                                                                                                |
| 36      | 9N2511000 | NUT M10                      | 12                 |                                                                                                                                                                |
| Y       | 1G10008MP | 20 EQUIVALENT AL PT KIT      | 1                  |                                                                                                                                                                |
| Y-1     | 1G20022AP | IN MANIFOLD                  | 1                  |                                                                                                                                                                |
|         | IGLOULLAI |                              | ,                  | The parts of #Y are available with a set as [1G10008MP:20 EQUIVALENT AL PT KIT]. This is also available individually.                                          |

| Ref.No. | Parts No. | Description  | Parts<br>Component | Remark |
|---------|-----------|--------------|--------------------|--------|
| Y-2     | 1G20023AP | OUT MANIFOLD | 1                  |        |
|         |           |              |                    |        |
|         |           |              |                    |        |