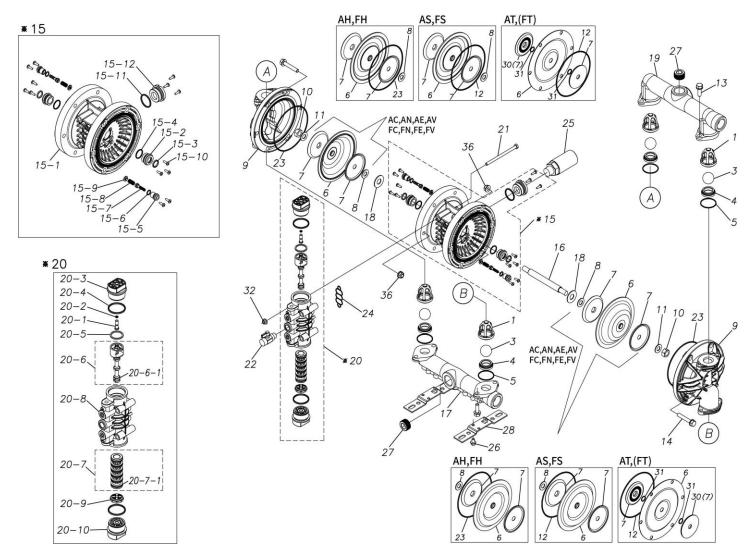

## **Exploded View Drawing and Parts List**

Model: TC-X250AE

Model Number: 1H00116MP

The part list and exploded view drawing as attached below indicate the full list of parts for the above mentioned pump model.

When ordering parts take care to select the correct model pump and required parts. Also be aware that models may change over time as improvements are made so cross-referencing the pumps serial number assembly date and service code are also recommended.

Please contact your Pump Distributor directly for more information.

■ Parts List TC-X250AE 1H00116MP

| Ref.No. | Parts No. | Description           | Parts<br>Component | Remark |
|---------|-----------|-----------------------|--------------------|--------|
| 1       | 1H20100MM | VALVE STOPPER         | 4                  |        |
| 3       | 1H20018EB | BALL                  | 4                  |        |
| 4       | 1H20007EB | VALVE SEAT            | 4                  |        |
| 5       | 9S1EG0045 | O RING G-45           | 4                  |        |
| 6       | 1H20021EB | DIAPHRAGM             | 2                  |        |
| 7       | 1H20022MM | CENTER DISK           | 4                  |        |
| 8       | 9W1211400 | WASHER M14            | 2                  |        |
| 9       | 1H20001AM | OUT CHAMBER           | 2                  |        |
| 10      | 9N1311400 | NUT M14×1.5           | 2                  |        |
| 11      | 9W3311400 | CONED DISK SPRING M14 | 2                  |        |
| 13      | 9B2111030 | BOLT M10 × 30         | 8                  |        |
| 14      | 9B2111060 | BOLT M10 × 60         | 12                 |        |
| 15      | 1H10003MK | BODY ASSEMBLY         | 1                  |        |

| Ref.No. | Parts No. | Description                  | Parts<br>Component | Remark                                                                                                             |
|---------|-----------|------------------------------|--------------------|--------------------------------------------------------------------------------------------------------------------|
| 15-1    | 1H10035MK | BODY ECO RING ASSEMBLY       | 1                  | The parts of #15 are available with a set as [1H10003MK:BODY ASSEMBLY]. This is also available individually.       |
| 15-2    | 1H30018MM | THROAT BEARING               | 2                  |                                                                                                                    |
| 15-3    | 9S2BA0018 | PACKING                      | 2                  |                                                                                                                    |
| 15-4    | 9S1BJ2023 | O RING JASO-2023             | 2                  |                                                                                                                    |
| 15-5    | 1H30019MM | PILOT VALVE SEAT             | 2                  |                                                                                                                    |
| 15-6    | 9S1BP0011 | O RING P-11                  | 2                  |                                                                                                                    |
| 15-7    | 1H10009MK | PILOT VALVE ASSEMBLY         | 2                  |                                                                                                                    |
| 15-8    | 1H30020MM | SPRING                       | 2                  |                                                                                                                    |
| 15-9    | 1H30021MB | SPRING SEAT                  | 2                  |                                                                                                                    |
| 15-10   | 9T7225016 | SCREW M5×16                  | 13                 |                                                                                                                    |
| 15-11   | 9S1BG0035 | O RING G-35                  | 1                  |                                                                                                                    |
| 15-12   | 1H30022MP | BUSHING                      | 1                  |                                                                                                                    |
| 16      | 1H20036MM | CENTER ROD                   | 1                  |                                                                                                                    |
| 17      | 1H20002AP | IN MANIFOLD                  | 1                  |                                                                                                                    |
| 18      | 1H30016MB | CUSHION                      | 2                  |                                                                                                                    |
| 19      | 1H20003AP | OUT MANIFOLD                 | 1                  |                                                                                                                    |
| 20      | 1H10004MP | MAIN VALVE ASSEMBLY          | 1                  |                                                                                                                    |
| 20-1    | 1H30028MM | RESET BUTTON                 | 1                  |                                                                                                                    |
| 20-2    | 9S1BP0005 | O RING P-5                   | 1                  |                                                                                                                    |
| 20-3    | 1H30029MB | CAP A                        | 1                  | The parts of #20 are available with a set as                                                                       |
| 20-4    | 9S1BP0045 | O RING P-45                  | 2                  | [1H10004MP:MAIN VALVE ASSEMBLY]. This is also available individually.                                              |
| 20-4    | 1H30032MB | PACKING                      | 1                  | is also available illuividually.                                                                                   |
| 20-6    | 1H10002MK | C SPOOL ASSEMBLY (Looped C®) | 1                  |                                                                                                                    |
| 20-6-1  | 1H30023MM | SEAL RING                    | 5                  | The parts of #20-6 are available with a set as                                                                     |
|         |           |                              |                    | [1H10002MK:C SPOOL ASSEMBLY (Looped C®)]. This is also available individually.                                     |
| 20-7    | 1H10006MK | SLEEVE ASSEMBLY              | 1                  | The parts of #20 are available with a set as [1H10004MP:MAIN VALVE ASSEMBLY]. This is also available individually. |
| 20-7-1  | 9S1BJ2030 | O RING JASO-2030             | 6                  | The parts of #20-7 are available with a set as [1H10006MK: SLEEVE ASSEMBLY]. This is also available individually.  |
| 20-8    | 1H10007MP | VALVE BODY ASSEMBLY          | 1                  | The parts of #20 are available with a set as [1H10004MP:MAIN VALVE ASSEMBLY]. This is also available individually. |
| 20-9    | 1H30030MB | CUSHION                      | 1                  |                                                                                                                    |
| 20-10   | 1H30031MB | CAP B                        | 1                  |                                                                                                                    |
| 21      | 9B1290800 | BOLT M8 × 130                | 4                  |                                                                                                                    |
| 22      | 1H90002MP | BALL VALVE                   | 1                  |                                                                                                                    |
| 23      | 9S1EG0145 | O RING G-145                 | 2                  |                                                                                                                    |
| 24      | 1H30017MB | VALVE BODY GASKET            | 1                  |                                                                                                                    |
| 25      | 1H90003MK | SILENCER                     | 1                  |                                                                                                                    |
| 26      | 9B2210812 | BOLT M8 × 12                 | 2                  |                                                                                                                    |
| 27      | 9P63P9910 | PLUG                         | 4                  |                                                                                                                    |
| 28      | 1H30001MB | BASE                         | 2                  |                                                                                                                    |
| 29      | 1H90001MB | SEAL TAPE                    | 1                  |                                                                                                                    |
| 32      | 9N2210800 | NUT M8                       | 4                  |                                                                                                                    |
| 36      | 9N2511000 | NUT M10                      | 12                 |                                                                                                                    |
|         |           |                              |                    |                                                                                                                    |