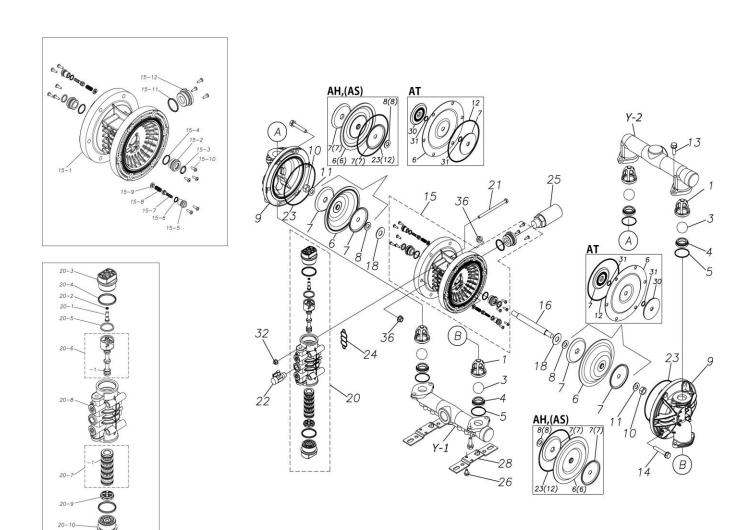

## ■ Parts List TC-X200AE 1H00116MP-20Y

| Ref.No. | Parts No. | Description           | Parts<br>Component | Remark |
|---------|-----------|-----------------------|--------------------|--------|
| 1       | 1H20100MM | VALVE STOPPER         | 4                  |        |
| 3       | 1H20018EB | BALL                  | 4                  |        |
| 4       | 1H20007EB | VALVE SEAT            | 4                  |        |
| 5       | 9S1EG0045 | O RING G-45           | 4                  |        |
| 6       | 1H20021EB | DIAPHRAGM             | 2                  |        |
| 7       | 1H20022MM | CENTER DISK           | 4                  |        |
| 8       | 9W1211400 | WASHER M14            | 2                  |        |
| 9       | 1H20001AM | OUT CHAMBER           | 2                  |        |
| 10      | 9N1311400 | NUT M14×1.5           | 2                  |        |
| 11      | 9W3311400 | CONED DISK SPRING M14 | 2                  |        |
| 13      | 9B2111030 | BOLT M10×30           | 8                  |        |
| 14      | 9B2111060 | BOLT M10×60           | 12                 |        |
| 15      | 1H10003MK | BODY ASSEMBLY         | 1                  |        |

| Ref.No. | Parts No.              | Description                  | Parts<br>Component | Remark                                                                                                                         |
|---------|------------------------|------------------------------|--------------------|--------------------------------------------------------------------------------------------------------------------------------|
| 15-1    | 1H10035MK              | BODY ECO RING ASSEMBLY       | 1                  | The parts of #15 are available with a set as [1H10003MK:BODY ASSEMBLY]. This is also available individually.                   |
| 15-2    | 1H30018MM              | THROAT BEARING               | 2                  |                                                                                                                                |
| 15-3    | 9S2BA0018              | PACKING                      | 2                  |                                                                                                                                |
| 15-4    | 9S1BJ2023              | O RING JASO-2023             | 2                  |                                                                                                                                |
| 15-5    | 1H30019MM              | PILOT VALVE SEAT             | 2                  |                                                                                                                                |
| 15-6    | 9S1BP0011              | O RING P-11                  | 2                  |                                                                                                                                |
| 15-7    | 1H10009MK              | PILOT VALVE ASSEMBLY         | 2                  |                                                                                                                                |
| 15-8    | 1H30020MM              | SPRING                       | 2                  |                                                                                                                                |
| 15-9    | 1H30021MB              | SPRING SEAT                  | 2                  |                                                                                                                                |
| 15-10   | 9T7225016              | SCREW M5 × 16                | 13                 |                                                                                                                                |
| 15-11   | 9S1BG0035              | O RING G-35                  | 1                  |                                                                                                                                |
| 15-12   | 1H30022MP              | BUSHING                      | 1                  |                                                                                                                                |
| 16      | 1H20036MM              | CENTER ROD                   | 1                  |                                                                                                                                |
| 18      | 1H30016MB              | CUSHION                      | 2                  |                                                                                                                                |
| 20      | 1H10004MP              | MAIN VALVE ASSEMBLY          | 1                  |                                                                                                                                |
| 20-1    | 1H30028MM              | RESET BUTTON                 | 1                  |                                                                                                                                |
| 20-1    | 9S1BP0005              | O RING P-5                   | 1                  | -                                                                                                                              |
| 20-2    | 1H30029MB              | CAP A                        | 1                  | The parts of #20 are available with a set as                                                                                   |
|         |                        | O RING P-45                  | 2                  | [1H10004MP:MAIN VALVE ASSEMBLY]. This is also available individually.                                                          |
| 20-4    | 9S1BP0045              | PACKING                      |                    | is also available individually.                                                                                                |
| 20-5    | 1H30032MB              | C SPOOL ASSEMBLY (Looped C®) | 1                  |                                                                                                                                |
| 20-6    | 1H10002MK<br>1H30023MM | SEAL RING                    | 5                  | The parts of #20-6 are available with a set a                                                                                  |
| 20-7    | 1H10006MK              | SLEEVE ASSEMBLY              | 1                  | C®)]. This is also available individually.  The parts of #20 are available with a set as [1H10004MP:MAIN VALVE ASSEMBLY]. This |
| 20-7-1  | 9S1BJ2030              | O RING JASO-2030             | 6                  | The parts of #20-7 are available with a set a [1H10006MK:SLEEVE ASSEMBLY]. This is also available individually.                |
| 20-8    | 1H10007MP              | VALVE BODY ASSEMBLY          | 1                  | The parts of #20 are available with a set as [1H10004MP:MAIN VALVE ASSEMBLY]. This is also available individually.             |
| 20-9    | 1H30030MB              | CUSHION                      | 1                  |                                                                                                                                |
| 20-10   | 1H30031MB              | CAP B                        | 1                  |                                                                                                                                |
| 21      | 9B1290800              | BOLT M8 × 130                | 4                  |                                                                                                                                |
| 22      | 1H90002MP              | BALL VALVE                   | 1                  |                                                                                                                                |
| 23      | 9S1EG0145              | O RING G-145                 | 2                  |                                                                                                                                |
| 24      | 1H30017MB              | VALVE BODY GASKET            | 1                  |                                                                                                                                |
| 25      | 1H90003MK              | SILENCER                     | 1                  |                                                                                                                                |
| 26      | 9B2210812              | BOLT M8×12                   | 2                  |                                                                                                                                |
| 28      | 1H30001MB              | BASE                         | 2                  |                                                                                                                                |
| 32      | 9N2210800              | NUT M8                       | 4                  |                                                                                                                                |
| 36      | 9N2511000              | NUT M10                      | 12                 |                                                                                                                                |
| 30<br>Y | 1G10008MP              | 20 EQUIVALENT AL PT KIT      |                    |                                                                                                                                |
| Y-1     |                        | IN MANIFOLD                  | 1                  |                                                                                                                                |
| 1-1     | 1G20022AP              |                              |                    | The parts of #Y are available with a set as [1G10008MP:20 EQUIVALENT AL PT KIT]. This is also available individually.          |

| Ref.No. | Parts No. | Description  | Parts<br>Component | Remark |
|---------|-----------|--------------|--------------------|--------|
| Y-2     | 1G20023AP | OUT MANIFOLD | 1                  |        |
|         |           |              |                    |        |