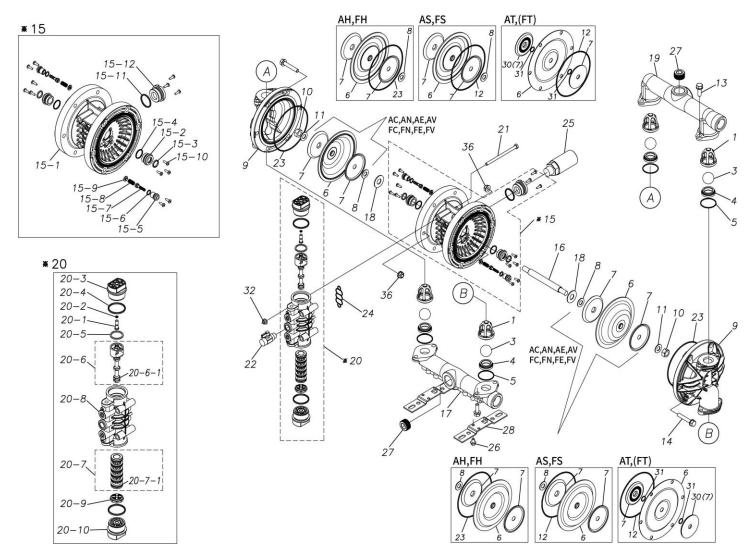

## **Exploded View Drawing and Parts List**

Model: TC-X250AN

Model Number: 1H00115MP

The part list and exploded view drawing as attached below indicate the full list of parts for the above mentioned pump model.

Please contact your Pump Distributor directly for more information.

■ Parts List TC-X250AN 1H00115MP

| Ref.No. | Parts No. | Description           | Parts<br>Component | Remark |
|---------|-----------|-----------------------|--------------------|--------|
| 1       | 1H20100MM | VALVE STOPPER         | 4                  |        |
| 3       | 1H20018BB | BALL                  | 4                  |        |
| 4       | 1H20007BB | VALVE SEAT            | 4                  |        |
| 5       | 9S1BG0045 | O RING G-45           | 4                  |        |
| 6       | 1H20021BB | DIAPHRAGM             | 2                  |        |
| 7       | 1H20022MM | CENTER DISK           | 4                  |        |
| 8       | 9W1211400 | WASHER M14            | 2                  |        |
| 9       | 1H20001AM | OUT CHAMBER           | 2                  |        |
| 10      | 9N1311400 | NUT M14×1.5           | 2                  |        |
| 11      | 9W3311400 | CONED DISK SPRING M14 | 2                  |        |
| 13      | 9B2111030 | BOLT M10×30           | 8                  |        |
| 14      | 9B2111060 | BOLT M10×60           | 12                 |        |
| 15      | 1H10003MK | BODY ASSEMBLY         | 1                  |        |

| Ref.No. | Parts No.              | Description                  | Parts<br>Component | Remark                                                                                                             |
|---------|------------------------|------------------------------|--------------------|--------------------------------------------------------------------------------------------------------------------|
| 15-1    | 1H10035MK              | BODY ECO RING ASSEMBLY       | 1                  |                                                                                                                    |
| 15-2    | 1H30018MM              | THROAT BEARING               | 2                  |                                                                                                                    |
| 15-3    | 9S2BA0018              | PACKING                      | 2                  |                                                                                                                    |
| 15-4    | 9S1BJ2023              | O RING JASO-2023             | 2                  | The parts of #15 are available with a set as [1H10003MK:BODY ASSEMBLY]. This is also available individually.       |
| 15-5    | 1H30019MM              | PILOT VALVE SEAT             | 2                  |                                                                                                                    |
| 15-6    | 9S1BP0011              | O RING P-11                  | 2                  |                                                                                                                    |
| 15-7    | 1H10009MK              | PILOT VALVE ASSEMBLY         | 2                  |                                                                                                                    |
| 15-8    | 1H30020MM              | SPRING                       | 2                  |                                                                                                                    |
| 15-9    | 1H30021MB              | SPRING SEAT                  | 2                  |                                                                                                                    |
| 15-10   | 9T7225016              | SCREW M5 × 16                | 13                 |                                                                                                                    |
| 15-11   | 9S1BG0035              | O RING G-35                  | 1                  |                                                                                                                    |
| 15-12   | 1H30022MP              | BUSHING                      | 1                  |                                                                                                                    |
| 16      | 1H20036MM              | CENTER ROD                   | 1                  |                                                                                                                    |
| 17      | 1H20002AP              | IN MANIFOLD                  | 1                  |                                                                                                                    |
| 18      | 1H30016MB              | CUSHION                      | 2                  |                                                                                                                    |
| 19      | 1H20003AP              | OUT MANIFOLD                 | 1                  |                                                                                                                    |
| 20      | 1H10004MP              | MAIN VALVE ASSEMBLY          | 1                  |                                                                                                                    |
| 20-1    | 1H30028MM              | RESET BUTTON                 | 1                  |                                                                                                                    |
| 20-2    | 9S1BP0005              | O RING P-5                   | 1                  |                                                                                                                    |
| 20-3    | 1H30029MB              | CAP A                        | 1                  | The parts of #20 are available with a set as                                                                       |
| 20-3    | 9S1BP0045              | O RING P-45                  | 2                  | [1H10004MP:MAIN VALVE ASSEMBLY]. This is also available individually.                                              |
|         |                        | PACKING                      | 1                  | is also avaliable individually.                                                                                    |
| 20-5    | 1H30032MB              | C SPOOL ASSEMBLY (Looped C®) |                    |                                                                                                                    |
| 20-6    | 1H10002MK<br>1H30023MM | SEAL RING                    | 5                  | The parts of #20-6 are available with a set as                                                                     |
|         |                        |                              |                    | [1H10002MK:C SPOOL ASSEMBLY (Looped C®)]. This is also available individually.                                     |
| 20-7    | 1H10006MK              | SLEEVE ASSEMBLY              | 1                  | The parts of #20 are available with a set as [1H10004MP:MAIN VALVE ASSEMBLY]. This is also available individually. |
| 20-7-1  | 9S1BJ2030              | O RING JASO-2030             | 6                  | The parts of #20-7 are available with a set as [1H10006MK:SLEEVE ASSEMBLY]. This is also available individually.   |
| 20-8    | 1H10007MP              | VALVE BODY ASSEMBLY          | 1                  | The parts of #20 are available with a set as [1H10004MP:MAIN VALVE ASSEMBLY]. This is also available individually. |
| 20-9    | 1H30030MB              | CUSHION                      | 1                  |                                                                                                                    |
| 20-10   | 1H30031MB              | CAP B                        | 1                  |                                                                                                                    |
| 21      | 9B1290800              | BOLT M8 × 130                | 4                  |                                                                                                                    |
| 22      | 1H90002MP              | BALL VALVE                   | 1                  |                                                                                                                    |
| 23      | 9S1BG0145              | O RING G-145                 | 2                  |                                                                                                                    |
| 24      | 1H30017MB              | VALVE BODY GASKET            | 1                  |                                                                                                                    |
| 25      | 1H90003MK              | SILENCER                     | 1                  |                                                                                                                    |
| 26      | 9B2210812              | BOLT M8×12                   | 2                  |                                                                                                                    |
| 27      | 9P63P9910              | PLUG                         | 4                  |                                                                                                                    |
| 28      | 1H30001MB              | BASE                         | 2                  |                                                                                                                    |
| 29      | 1H90001MB              | SEAL TAPE                    | 1                  |                                                                                                                    |
| 32      | 9N2210800              | NUT M8                       | 4                  |                                                                                                                    |
| 36      | 9N2511000              | NUT M10                      | 12                 |                                                                                                                    |
|         |                        |                              |                    |                                                                                                                    |