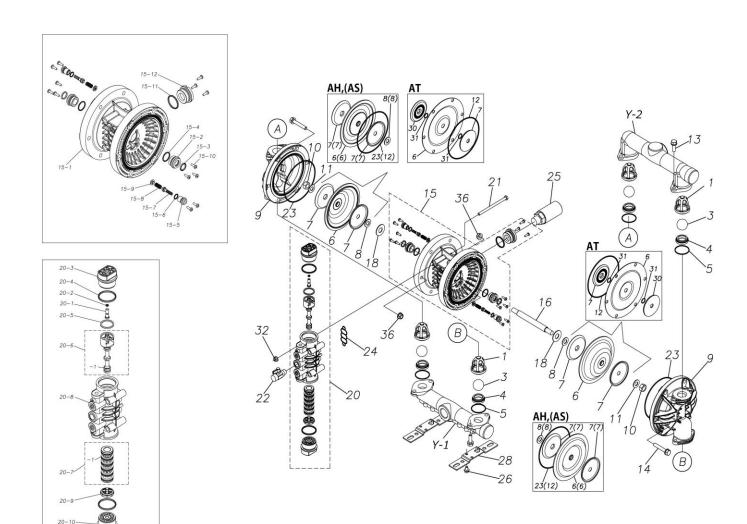

## **Exploded View Drawing and Parts List**

Model: TC-X200AN

Model Number: 1H00115MP-20Y

The part list and exploded view drawing as attached below indicate the full list of parts for the above mentioned pump model.

## ■ Parts List TC-X200AN 1H00115MP-20Y

| Ref.No. | Parts No. | Description           | Parts<br>Component | Remark |
|---------|-----------|-----------------------|--------------------|--------|
| 1       | 1H20100MM | VALVE STOPPER         | 4                  |        |
| 3       | 1H20018BB | BALL                  | 4                  |        |
| 4       | 1H20007BB | VALVE SEAT            | 4                  |        |
| 5       | 9S1BG0045 | O RING G-45           | 4                  |        |
| 6       | 1H20021BB | DIAPHRAGM             | 2                  |        |
| 7       | 1H20022MM | CENTER DISK           | 4                  |        |
| 8       | 9W1211400 | WASHER M14            | 2                  |        |
| 9       | 1H20001AM | OUT CHAMBER           | 2                  |        |
| 10      | 9N1311400 | NUT M14×1.5           | 2                  |        |
| 11      | 9W3311400 | CONED DISK SPRING M14 | 2                  |        |
| 13      | 9B2111030 | BOLT M10×30           | 8                  |        |
| 14      | 9B2111060 | BOLT M10×60           | 12                 |        |
| 15      | 1H10003MK | BODY ASSEMBLY         | 1                  |        |

| Ref.No. | Parts No.              | Description                  | Parts<br>Component | Remark                                                                                                                                                         |
|---------|------------------------|------------------------------|--------------------|----------------------------------------------------------------------------------------------------------------------------------------------------------------|
| 15-1    | 1H10035MK              | BODY ECO RING ASSEMBLY       | 1                  |                                                                                                                                                                |
| 15-2    | 1H30018MM              | THROAT BEARING               | 2                  |                                                                                                                                                                |
| 15-3    | 9S2BA0018              | PACKING                      | 2                  |                                                                                                                                                                |
| 15-4    | 9S1BJ2023              | O RING JASO-2023             | 2                  |                                                                                                                                                                |
| 15-5    | 1H30019MM              | PILOT VALVE SEAT             | 2                  | The parts of #15 are available with a set as                                                                                                                   |
| 15-6    | 9S1BP0011              | O RING P-11                  | 2                  | [1H10003MK:BODY ASSEMBLY]. This is also available individually.                                                                                                |
| 15-7    | 1H10009MK              | PILOT VALVE ASSEMBLY         | 2                  |                                                                                                                                                                |
| 15-8    | 1H30020MM              | SPRING                       | 2                  |                                                                                                                                                                |
| 15-9    | 1H30021MB              | SPRING SEAT                  | 2                  |                                                                                                                                                                |
| 15-10   | 9T7225016              | SCREW M5 × 16                | 13                 |                                                                                                                                                                |
| 15-11   | 9S1BG0035              | O RING G-35                  | 1                  |                                                                                                                                                                |
| 15-12   | 1H30022MP              | BUSHING                      | 1                  |                                                                                                                                                                |
| 16      | 1H20036MM              | CENTER ROD                   | 1                  |                                                                                                                                                                |
| 18      | 1H30016MB              | CUSHION                      | 2                  |                                                                                                                                                                |
| 20      | 1H10004MP              | MAIN VALVE ASSEMBLY          | 1                  |                                                                                                                                                                |
| 20-1    | 1H30028MM              | RESET BUTTON                 | 1                  |                                                                                                                                                                |
| 20-1    | 9S1BP0005              | O RING P-5                   | 1                  | +                                                                                                                                                              |
| 20-2    | 1H30029MB              | CAP A                        | 1                  | The parts of #20 are available with a set as                                                                                                                   |
| 20-3    | 9S1BP0045              | O RING P-45                  | 2                  | [1H10004MP:MAIN VALVE ASSEMBLY]. This is also available individually.                                                                                          |
| 20-4    | 1H30032MB              | PACKING                      | 1                  | as also available marvidually.                                                                                                                                 |
| 20-6    |                        | C SPOOL ASSEMBLY (Looped C®) |                    |                                                                                                                                                                |
| 20-6-1  | 1H10002MK<br>1H30023MM | SEAL RING                    | 5                  | The parts of #20-6 are available with a set a                                                                                                                  |
| 20-7    | 1H10006MK              | SLEEVE ASSEMBLY              | 1                  | C®)]. This is also available individually.  The parts of #20 are available with a set as [1H10004MP:MAIN VALVE ASSEMBLY]. This is also available individually. |
| 20-7-1  | 9S1BJ2030              | O RING JASO-2030             | 6                  | The parts of #20-7 are available with a set a [1H10006MK:SLEEVE ASSEMBLY]. This is also available individually.                                                |
| 20-8    | 1H10007MP              | VALVE BODY ASSEMBLY          | 1                  | The parts of #20 are available with a set as [1H10004MP:MAIN VALVE ASSEMBLY]. This is also available individually.                                             |
| 20-9    | 1H30030MB              | CUSHION                      | 1                  |                                                                                                                                                                |
| 20-10   | 1H30031MB              | CAP B                        | 1                  |                                                                                                                                                                |
| 21      | 9B1290800              | BOLT M8 × 130                | 4                  |                                                                                                                                                                |
| 22      | 1H90002MP              | BALL VALVE                   | 1                  |                                                                                                                                                                |
| 23      | 9S1BG0145              | O RING G-145                 | 2                  |                                                                                                                                                                |
| 24      | 1H30017MB              | VALVE BODY GASKET            | 1                  |                                                                                                                                                                |
| 25      | 1H90003MK              | SILENCER                     | 1                  |                                                                                                                                                                |
| 26      | 9B2210812              | BOLT M8×12                   | 2                  |                                                                                                                                                                |
| 28      | 1H30001MB              | BASE                         | 2                  |                                                                                                                                                                |
| 32      | 9N2210800              | NUT M8                       | 4                  |                                                                                                                                                                |
| 36      | 9N2511000              | NUT M10                      | 12                 |                                                                                                                                                                |
| Y       | 1G10008MP              | 20 EQUIVALENT AL PT KIT      | 12                 |                                                                                                                                                                |
| Y−1     | 1G20022AP              | IN MANIFOLD                  | 1                  |                                                                                                                                                                |
| 1-1     | IGZUUZZAP              |                              |                    | The parts of #Y are available with a set as [1G10008MP:20 EQUIVALENT AL PT KIT]. This is also available individually.                                          |

| Ref.No. | Parts No. | Description  | Parts<br>Component | Remark |
|---------|-----------|--------------|--------------------|--------|
| Y-2     | 1G20023AP | OUT MANIFOLD | 1                  |        |
|         |           |              |                    |        |