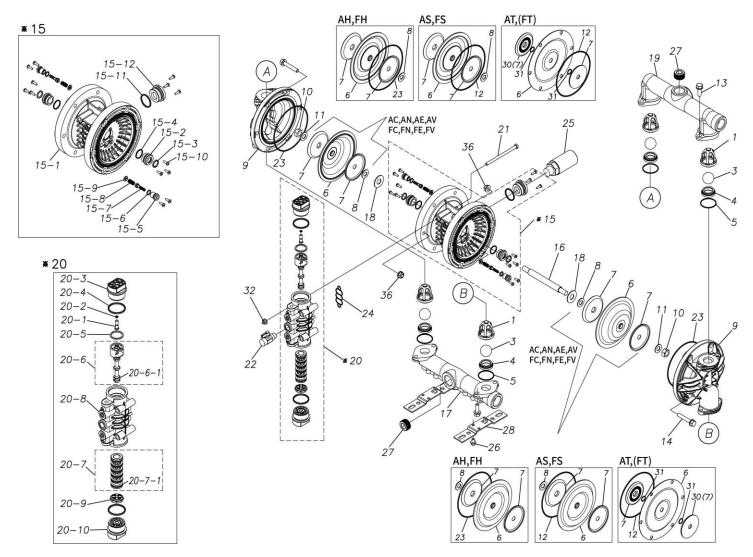

## **Exploded View Drawing and Parts List**

Model: TC-X250AC

Model Number: 1H00114MP

The part list and exploded view drawing as attached below indicate the full list of parts for the above mentioned pump model.

When ordering parts take care to select the correct model pump and required parts. Also be aware that models may change over time as improvements are made so cross-referencing the pumps serial number assembly date and service code are also recommended.

Please contact your Pump Distributor directly for more information.

■ Parts List TC-X250AC 1H00114MP

| Ref.No. | Parts No. | Description           | Parts<br>Component | Remark |
|---------|-----------|-----------------------|--------------------|--------|
| 1       | 1H20100MM | VALVE STOPPER         | 4                  |        |
| 3       | 1H20018NB | BALL                  | 4                  |        |
| 4       | 1H20007NB | VALVE SEAT            | 4                  |        |
| 5       | 9S1BG0045 | O RING G-45           | 4                  |        |
| 6       | 1H20021NB | DIAPHRAGM             | 2                  |        |
| 7       | 1H20022MM | CENTER DISK           | 4                  |        |
| 8       | 9W1211400 | WASHER M14            | 2                  |        |
| 9       | 1H20001AM | OUT CHAMBER           | 2                  |        |
| 10      | 9N1311400 | NUT M14×1.5           | 2                  |        |
| 11      | 9W3311400 | CONED DISK SPRING M14 | 2                  |        |
| 13      | 9B2111030 | BOLT M10×30           | 8                  |        |
| 14      | 9B2111060 | BOLT M10×60           | 12                 |        |
| 15      | 1H10003MK | BODY ASSEMBLY         | 1                  |        |