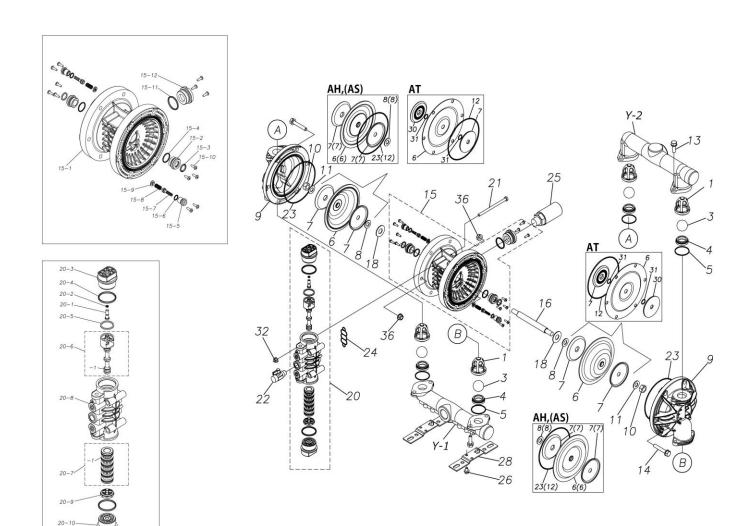

## **Exploded View Drawing and Parts List**

Model: TC-X200AC

Model Number: 1H00114MP-20Y

The part list and exploded view drawing as attached below indicate the full list of parts for the above mentioned pump model.

## ■ Parts List TC-X200AC 1H00114MP-20Y

| Ref.No. | Parts No. | Description           | Parts<br>Component | Remark |
|---------|-----------|-----------------------|--------------------|--------|
| 1       | 1H20100MM | VALVE STOPPER         | 4                  |        |
| 3       | 1H20018NB | BALL                  | 4                  |        |
| 4       | 1H20007NB | VALVE SEAT            | 4                  |        |
| 5       | 9S1BG0045 | O RING G-45           | 4                  |        |
| 6       | 1H20021NB | DIAPHRAGM             | 2                  |        |
| 7       | 1H20022MM | CENTER DISK           | 4                  |        |
| 8       | 9W1211400 | WASHER M14            | 2                  |        |
| 9       | 1H20001AM | OUT CHAMBER           | 2                  |        |
| 10      | 9N1311400 | NUT M14×1.5           | 2                  |        |
| 11      | 9W3311400 | CONED DISK SPRING M14 | 2                  |        |
| 13      | 9B2111030 | BOLT M10×30           | 8                  |        |
| 14      | 9B2111060 | BOLT M10×60           | 12                 |        |
| 15      | 1H10003MK | BODY ASSEMBLY         | 1                  |        |

| Ref.No. | Parts No.              | Description                  | Parts<br>Component | Remark                                                                                                                                                         |
|---------|------------------------|------------------------------|--------------------|----------------------------------------------------------------------------------------------------------------------------------------------------------------|
| 15-1    | 1H10035MK              | BODY ECO RING ASSEMBLY       | 1                  | The parts of #15 are available with a set as [1H10003MK:BODY ASSEMBLY]. This is also available individually.                                                   |
| 15-2    | 1H30018MM              | THROAT BEARING               | 2                  |                                                                                                                                                                |
| 15-3    | 9S2BA0018              | PACKING                      | 2                  |                                                                                                                                                                |
| 15-4    | 9S1BJ2023              | O RING JASO-2023             | 2                  |                                                                                                                                                                |
| 15-5    | 1H30019MM              | PILOT VALVE SEAT             | 2                  |                                                                                                                                                                |
| 15-6    | 9S1BP0011              | O RING P-11                  | 2                  |                                                                                                                                                                |
| 15-7    | 1H10009MK              | PILOT VALVE ASSEMBLY         | 2                  |                                                                                                                                                                |
| 15-8    | 1H30020MM              | SPRING                       | 2                  |                                                                                                                                                                |
| 15-9    | 1H30021MB              | SPRING SEAT                  | 2                  |                                                                                                                                                                |
| 15-10   | 9T7225016              | SCREW M5 × 16                | 13                 |                                                                                                                                                                |
| 15-11   | 9S1BG0035              | O RING G-35                  | 1                  |                                                                                                                                                                |
| 15-12   | 1H30022MP              | BUSHING                      | 1                  |                                                                                                                                                                |
| 16      | 1H20036MM              | CENTER ROD                   | 1                  |                                                                                                                                                                |
| 18      | 1H30016MB              | CUSHION                      | 2                  |                                                                                                                                                                |
| 20      | 1H10004MP              | MAIN VALVE ASSEMBLY          | 1                  |                                                                                                                                                                |
| 20-1    | 1H30028MM              | RESET BUTTON                 | 1                  |                                                                                                                                                                |
| 20-1    | 9S1BP0005              | O RING P-5                   | 1                  | +                                                                                                                                                              |
| 20-2    | 1H30029MB              | CAP A                        | 1                  | The parts of #20 are available with a set as                                                                                                                   |
| 20-3    | 9S1BP0045              | O RING P-45                  | 2                  | [1H10004MP:MAIN VALVE ASSEMBLY]. This is also available individually.                                                                                          |
| 20-4    | 1H30032MB              | PACKING                      | 1                  | as also available marvidually.                                                                                                                                 |
| 20-6    |                        | C SPOOL ASSEMBLY (Looped C®) |                    |                                                                                                                                                                |
| 20-6-1  | 1H10002MK<br>1H30023MM | SEAL RING                    | 5                  | The parts of #20-6 are available with a set a                                                                                                                  |
| 20-7    | 1H10006MK              | SLEEVE ASSEMBLY              | 1                  | C®)]. This is also available individually.  The parts of #20 are available with a set as [1H10004MP:MAIN VALVE ASSEMBLY]. This is also available individually. |
| 20-7-1  | 9S1BJ2030              | O RING JASO-2030             | 6                  | The parts of #20-7 are available with a set a [1H10006MK:SLEEVE ASSEMBLY]. This is also available individually.                                                |
| 20-8    | 1H10007MP              | VALVE BODY ASSEMBLY          | 1                  | The parts of #20 are available with a set as [1H10004MP:MAIN VALVE ASSEMBLY]. This is also available individually.                                             |
| 20-9    | 1H30030MB              | CUSHION                      | 1                  |                                                                                                                                                                |
| 20-10   | 1H30031MB              | CAP B                        | 1                  |                                                                                                                                                                |
| 21      | 9B1290800              | BOLT M8 × 130                | 4                  |                                                                                                                                                                |
| 22      | 1H90002MP              | BALL VALVE                   | 1                  |                                                                                                                                                                |
| 23      | 9S1BG0145              | O RING G-145                 | 2                  |                                                                                                                                                                |
| 24      | 1H30017MB              | VALVE BODY GASKET            | 1                  |                                                                                                                                                                |
| 25      | 1H90003MK              | SILENCER                     | 1                  |                                                                                                                                                                |
| 26      | 9B2210812              | BOLT M8×12                   | 2                  |                                                                                                                                                                |
| 28      | 1H30001MB              | BASE                         | 2                  |                                                                                                                                                                |
| 32      | 9N2210800              | NUT M8                       | 4                  |                                                                                                                                                                |
| 36      | 9N2511000              | NUT M10                      | 12                 |                                                                                                                                                                |
| Y       | 1G10008MP              | 20 EQUIVALENT AL PT KIT      | 12                 |                                                                                                                                                                |
| Y−1     | 1G20022AP              | IN MANIFOLD                  | 1                  |                                                                                                                                                                |
| 1-1     | IGZUUZZAP              |                              |                    | The parts of #Y are available with a set as [1G10008MP:20 EQUIVALENT AL PT KIT]. This is also available individually.                                          |

| Ref.No. | Parts No. | Description  | Parts<br>Component | Remark |
|---------|-----------|--------------|--------------------|--------|
| Y-2     | 1G20023AP | OUT MANIFOLD | 1                  |        |
|         |           |              |                    |        |
|         |           |              |                    |        |